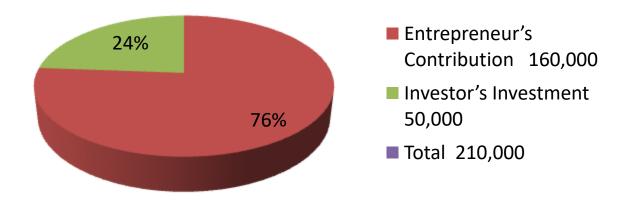

| Proposed Nobin Udyokta Business Info              |   |                                                                                                                                                                                                                                                                                                                                                                       |  |  |  |  |
|---------------------------------------------------|---|-----------------------------------------------------------------------------------------------------------------------------------------------------------------------------------------------------------------------------------------------------------------------------------------------------------------------------------------------------------------------|--|--|--|--|
| Business Name                                     | : | MUKTA MOBILE SHOPPING                                                                                                                                                                                                                                                                                                                                                 |  |  |  |  |
| Location                                          | : | Golabari,Gabtoli, Bogra                                                                                                                                                                                                                                                                                                                                               |  |  |  |  |
| Total Investment in BDT                           | : | BDT 2,10,000/-                                                                                                                                                                                                                                                                                                                                                        |  |  |  |  |
| Financing                                         | : | Self BDT 1,60,000/- (from existing business) 76% Required Investment BDT 50,000/- (as equity) 24%                                                                                                                                                                                                                                                                     |  |  |  |  |
| Present salary/drawings from business (estimates) | : | BDT 5,000                                                                                                                                                                                                                                                                                                                                                             |  |  |  |  |
| Proposed Salary                                   | : | BDT 5,000                                                                                                                                                                                                                                                                                                                                                             |  |  |  |  |
| Size of shop                                      | : | 20 ft x 08 ft= 160 square ft                                                                                                                                                                                                                                                                                                                                          |  |  |  |  |
| Security of the shop                              | : | N/A                                                                                                                                                                                                                                                                                                                                                                   |  |  |  |  |
| Implementation                                    |   | <ul> <li>The business is planned to be scaled up by investment in existing goods like; Mobile eccessories, recharge, memory card, etc.</li> <li>Average 20% gain on sales.</li> <li>The business is operating by entrepreneur. Existing no labor.</li> <li>After getting equity fund 01 labor will be appointed.</li> <li>Agreed grace period is 3 months.</li> </ul> |  |  |  |  |