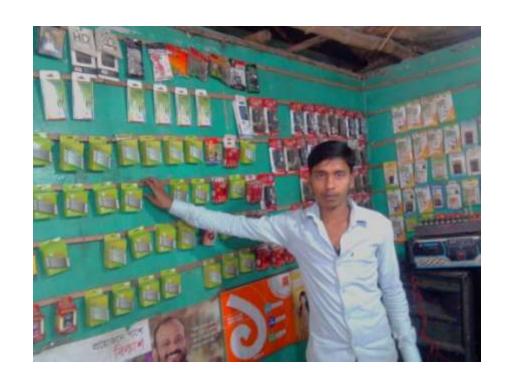

#### Proposed NU Business Name: MUKTA MOBILE SHOPPING



Project identification and prepared by: Md. Mizanur rahman, Bogra Shadar Unit, Bogra Project verified by: Md. Mozaharul Islam Sarker



| Brief Bio of The Proposed Nobin Udyokta                                                                          |   |                                                                                                                                                                                                    |  |  |  |  |  |
|------------------------------------------------------------------------------------------------------------------|---|----------------------------------------------------------------------------------------------------------------------------------------------------------------------------------------------------|--|--|--|--|