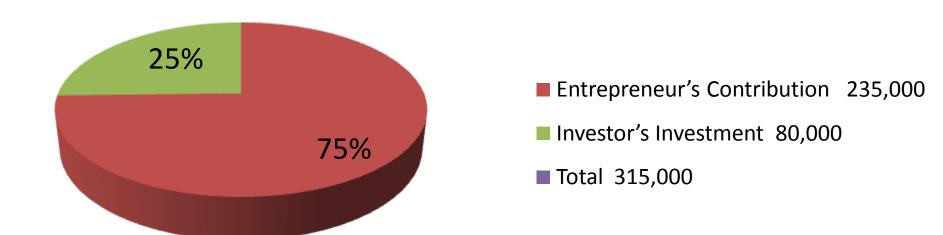

| Investment Breakdown |      |            |                 |     |               |                 |                   |
|----------------------|------|------------|-----------------|-----|---------------|-----------------|-------------------|
|                      | Exis | ting       | Proposed        |     |               |                 |                   |
| Particulars          | Qty. | Unit Price | Amount<br>(BDT) | Qty | Unit<br>Price | Amount<br>(BDT) | Proposed<br>Total |
| Cosmetics            | 65   | 1000       | 65,000          | 200 | 200           | 40,000          | 105,000           |
| Oil                  | 15   | 100        | 1,500           | 15  | 200           | 3,000           | 4,500             |
| Rice                 | 10   | 3200       | 32,000          | 5   | 3200          | 16,000          | 48,000            |
| Flours               | 10   | 1100       | 11,000          |     |               | 0               | 11,000            |
| Suger                | 10   | 1960       | 19,600          |     |               | 0               | 19,600            |
| Milk                 | 10   | 1440       | 14,400          |     |               | 0               | 14,400            |
| others               | 270  | 100        | 27,000          | 60  | 100           | 6,000           | 33,000            |
| Powder               | 95   | 100        | 9,500           | 100 | 100           | 10,000          | 19,500            |
| egg                  | 100  | 50         | 5,000           | 100 | 50            | 5,000           | 10,000            |
| Security             |      |            | 50,000          |     |               |                 | 50,000            |
| Total                | 585  |            | 235,000         | 480 |               | 80,000          | 315,000           |