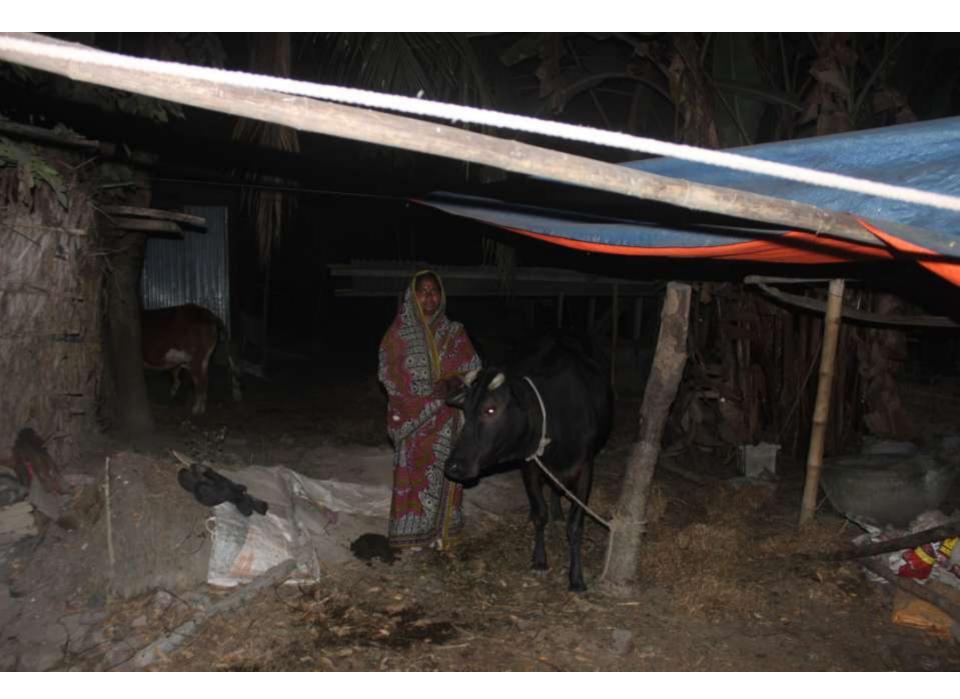

| Proposed Nobin Udyokta Business Info                 |   |                                                                                                                                                                                                                                                                                                                                                  |  |  |  |
|------------------------------------------------------|---|--------------------------------------------------------------------------------------------------------------------------------------------------------------------------------------------------------------------------------------------------------------------------------------------------------------------------------------------------|--|--|--|
| Business Name                                        | : | MALOTI DAIRY FARM                                                                                                                                                                                                                                                                                                                                |  |  |  |
| Location                                             | : | Bardhanpara, Nawabgonj                                                                                                                                                                                                                                                                                                                           |  |  |  |
| Total Investment in BDT                              | : | BDT 3,40,000/-                                                                                                                                                                                                                                                                                                                                   |  |  |  |
| Financing                                            | : | Self BDT 2,80,000/- (from existing business) 82%                                                                                                                                                                                                                                                                                                 |  |  |  |
|                                                      |   | Required Investment BDT 60,000/- (as equity) 18%                                                                                                                                                                                                                                                                                                 |  |  |  |
| Present salary/drawings<br>from business (estimates) | : | BDT 5,000                                                                                                                                                                                                                                                                                                                                        |  |  |  |
| Proposed Salary                                      | : | BDT 5,000                                                                                                                                                                                                                                                                                                                                        |  |  |  |
| Size of shop                                         | : | 30 ft x 20 ft= 500 square ft                                                                                                                                                                                                                                                                                                                     |  |  |  |
| Implementation                                       |   | <ul> <li>He has 3 cow and 2 calf in his farm.</li> <li>Average Daily milk production is 24 liter and milk price is BDT 50.</li> <li>The business is operating by entrepreneur. Existing no employee.</li> <li>The farm is owned.</li> <li>Collects goods from Shivrampur &amp; Joypara Hat.</li> <li>Agreed grace period is 3 months.</li> </ul> |  |  |  |

Pictures