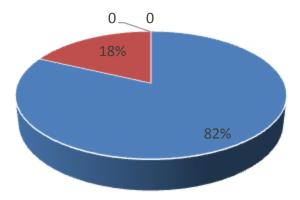

| Proposed Nobin Udyokta Business Info                 |   |                                                                                                                                                                                                                                                                                                                                                  |  |  |  |
|------------------------------------------------------|---|--------------------------------------------------------------------------------------------------------------------------------------------------------------------------------------------------------------------------------------------------------------------------------------------------------------------------------------------------|--|--|--|
| Business Name                                        | : | MALOTI DAIRY FARM                                                                                                                                                                                                                                                                                                                                |  |  |  |
| Location                                             | : | Bardhanpara, Nawabgonj                                                                                                                                                                                                                                                                                                                           |  |  |  |
| Total Investment in BDT                              | : | BDT 3,40,000/-                                                                                                                                                                                                                                                                                                                                   |  |  |  |
| Financing                                            | : | Self BDT 2,80,000/- (from existing business) 82%                                                                                                                                                                                                                                                                                                 |  |  |  |
|                                                      |   | Required Investment BDT 60,000/- (as equity) 18%                                                                                                                                                                                                                                                                                                 |  |  |  |
| Present salary/drawings<br>from business (estimates) | : | BDT 5,000                                                                                                                                                                                                                                                                                                                                        |  |  |  |
| Proposed Salary                                      | : | BDT 5,000                                                                                                                                                                                                                                                                                                                                        |  |  |  |
| Size of shop                                         | : | 30 ft x 20 ft= 500 square ft                                                                                                                                                                                                                                                                                                                     |  |  |  |
| Implementation                                       |   | <ul> <li>He has 3 cow and 2 calf in his farm.</li> <li>Average Daily milk production is 24 liter and milk price is BDT 50.</li> <li>The business is operating by entrepreneur. Existing no employee.</li> <li>The farm is owned.</li> <li>Collects goods from Shivrampur &amp; Joypara Hat.</li> <li>Agreed grace period is 3 months.</li> </ul> |  |  |  |

### **Source of Finance**

Entrepreneur's Contribution- 2,80,000/Investor's Investment- 60,000/Total- 3,40,000/-

• Entrepreneur's Contribution-82%

| Financial Projection (BDT) |       |         |                      |                      |                      |  |
|----------------------------|-------|---------|----------------------|----------------------|----------------------|--|
| Particular                 | Daily | Monthly | 1 <sup>st</sup> Year | 2 <sup>nd</sup> Year | 3 <sup>rd</sup> Year |  |
| Revenue (sales)            |       |         |                      |                      |                      |  |
| Milk (32x 50)              | 1,600 | 48,000  | 5,76,000             | 6,04,800             | 6,35,040             |  |
| Calf Sale                  |       |         | 40,000               | 70,000               | 90,000               |  |
| Total Sales (A)            | 1,600 | 48,000  | 6,16,000             | 6,74,800             | 7,25,040             |  |
| Less. Variable Expense     |       |         |                      |                      |                      |  |
| Straw, Bran, Medicine etc  | 1,000 | 30,000  | 3,60,000             | 3,78,000             | 3,96,900             |  |
| Total variable Expense (B) | 1,000 | 30,000  | 3,60,000             | 3,78,000             | 3,96,900             |  |
| Contribution Margin (CM)   |       |         |                      |                      |                      |  |
| [C=(A-B)]                  | 600   | 18,000  | 2,16,000             | 2,26,800             | 2,38,140             |  |
| Less. Fixed Expense        |       |         |                      |                      |                      |  |
| Mobile Bill                |       | 500     | 6,000                | 6,000                | 6,000                |  |
| Salary (self)              |       | 5,000   | 60,000               | 60,000               | 60,000               |  |
| Electricity Bill           |       | 500     | 6,000                | 7,000                | 8,000                |  |
| Total Fixed Cost           |       | 6,000   | 72,000               | 73,000               | 74,000               |  |
| Net Profit (E) [C-D)       |       | 12,000  | 1,44,000             | 1,51,200             | 1,58,760             |  |
| Investment Payback         |       |         | 24,000               | 24,000               | 24,000               |  |