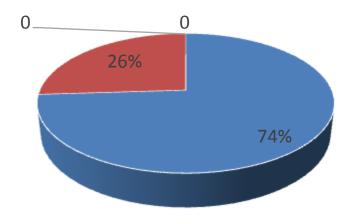

| Proposed Nobin Udyokta Business Info              |   |                                                                                                                                                                                                                                                                                                                                                              |  |  |
|---------------------------------------------------|---|--------------------------------------------------------------------------------------------------------------------------------------------------------------------------------------------------------------------------------------------------------------------------------------------------------------------------------------------------------------|--|--|
| Business Name                                     | : | MA-BABAR ASIRBAD FERNITURE                                                                                                                                                                                                                                                                                                                                   |  |  |
| Location                                          | : | Barha Bridge,near primary school, Nawabganj, Dhaka.                                                                                                                                                                                                                                                                                                          |  |  |
| Total Investment in BDT                           | : | BDT 3,30,000/-                                                                                                                                                                                                                                                                                                                                               |  |  |
| Financing                                         | : | Self BDT 2,50,000(from existing business) 74%                                                                                                                                                                                                                                                                                                                |  |  |
|                                                   |   | Required Investment BDT 80,000(as equity) 26 %                                                                                                                                                                                                                                                                                                               |  |  |
| Present salary/drawings from business (estimates) | : | BDT 5,000                                                                                                                                                                                                                                                                                                                                                    |  |  |
| Proposed Salary                                   | : | BDT 5,000                                                                                                                                                                                                                                                                                                                                                    |  |  |
| Size of shop                                      | : | 20 ft x 20 ft= 400 square ft                                                                                                                                                                                                                                                                                                                                 |  |  |
| Security of the shop                              | : | Rent                                                                                                                                                                                                                                                                                                                                                         |  |  |
| Implementation                                    | : | <ul> <li>The business is planned to be scaled up by investment in existing goods like: Khat, Almari, Showkej, Sofa, etc.</li> <li>Average 35% gain on sale.</li> <li>The business is operating by entrepreneur.</li> <li>He is doing his business in rent place.</li> <li>Collects goods from Nawabgoj.</li> <li>Agreed grace period is 3 months.</li> </ul> |  |  |