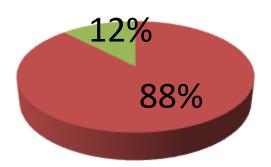

| Proposed Nobin Udyokta Business Info                 |   |                                                                                                                                                                                                                                                                                                                 |  |  |
|------------------------------------------------------|---|-----------------------------------------------------------------------------------------------------------------------------------------------------------------------------------------------------------------------------------------------------------------------------------------------------------------|--|--|
| Business Name                                        | : | MAA WEILDING WORKSHOP                                                                                                                                                                                                                                                                                           |  |  |
| Location                                             | : | Chorpara Hat, Sonatola, Bogra                                                                                                                                                                                                                                                                                   |  |  |
| Total Investment in BDT                              | : | BDT 410,000/-                                                                                                                                                                                                                                                                                                   |  |  |
| Financing                                            | : | Self BDT 360,000/-(from existing business) 88%<br>Required Investment BDT 50,000/-(as equity) 12%                                                                                                                                                                                                               |  |  |
| Present salary/drawings<br>from business (estimates) | : | BDT 5,000/-                                                                                                                                                                                                                                                                                                     |  |  |
| Proposed Salary                                      | : | BDT 5,000/-                                                                                                                                                                                                                                                                                                     |  |  |
| Size of shop                                         | : | 10 ft x 20 ft= 200 square ft                                                                                                                                                                                                                                                                                    |  |  |
| Implementation                                       | : | <ul> <li>Currently run a workshop.</li> <li>Average 40% gain on sales.</li> <li>The business is operating by entrepreneur. Existing 3 employees.</li> <li>One employee will be appointed.</li> <li>Collects goods from Bogra.</li> <li>The shop is rented.</li> <li>Agreed grace period is 3 months.</li> </ul> |  |  |