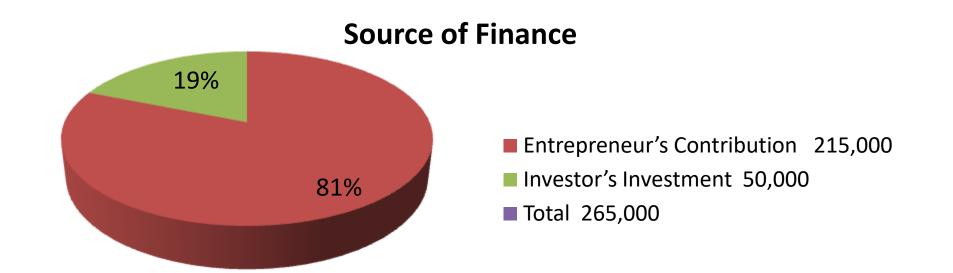

| Proposed Nobin Udyokta Business Info              |   |                                                                                                                                                                                                                                                                                                                                                                                                    |  |  |
|---------------------------------------------------|---|----------------------------------------------------------------------------------------------------------------------------------------------------------------------------------------------------------------------------------------------------------------------------------------------------------------------------------------------------------------------------------------------------|--|--|
| Business Name                                     | : | MA BABAR DUA FURNITURE & GOLAI KATH BYABSHA                                                                                                                                                                                                                                                                                                                                                        |  |  |
| Location                                          | : | -                                                                                                                                                                                                                                                                                                                                                                                                  |  |  |
| Total Investment in BDT                           | : | BDT 265000/-                                                                                                                                                                                                                                                                                                                                                                                       |  |  |
| Financing                                         | : | Self BDT 215000/- (from existing business) 81% Required Investment BDT 50000/- (as equity) 19%                                                                                                                                                                                                                                                                                                     |  |  |
| Present salary/drawings from business (estimates) | : | BDT 5,000                                                                                                                                                                                                                                                                                                                                                                                          |  |  |
| Proposed Salary                                   | : | BDT 5,000                                                                                                                                                                                                                                                                                                                                                                                          |  |  |
| Size of shop                                      | : |                                                                                                                                                                                                                                                                                                                                                                                                    |  |  |
| Implementation                                    | : | <ul> <li>The business is planned to be scaled up by investment in existing goods like Furniture.</li> <li>Average 30% gain on sales.</li> <li>The business is operating by entrepreneur. Existing 2 employee.</li> <li>After getting equity fund 1 will be appointed.</li> <li>The shop is rented.</li> <li>Collects goods from Local market.</li> <li>Agreed grace period is 3 months.</li> </ul> |  |  |