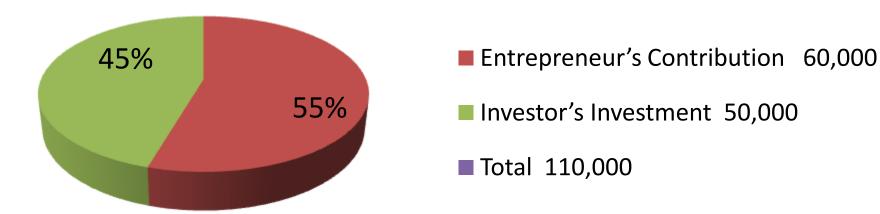

| Proposed Nobin Udyokta Business Info              |   |                                                                                                                                                                                                                                                                                                                                     |  |  |  |
|---------------------------------------------------|---|-------------------------------------------------------------------------------------------------------------------------------------------------------------------------------------------------------------------------------------------------------------------------------------------------------------------------------------|--|--|--|
| Business Name                                     | : | SUMAIYA COSMETICS                                                                                                                                                                                                                                                                                                                   |  |  |  |
| Location                                          | : | -                                                                                                                                                                                                                                                                                                                                   |  |  |  |
| Total Investment in BDT                           | : | BDT 150000/-                                                                                                                                                                                                                                                                                                                        |  |  |  |
| Financing                                         | : | Self BDT 100000/- (from existing business) 67% Required Investment BDT 50000/- (as equity) 33%                                                                                                                                                                                                                                      |  |  |  |
| Present salary/drawings from business (estimates) | : | BDT 5,000                                                                                                                                                                                                                                                                                                                           |  |  |  |
| Proposed Salary                                   | : | BDT 5,000                                                                                                                                                                                                                                                                                                                           |  |  |  |
| Size of shop                                      | : |                                                                                                                                                                                                                                                                                                                                     |  |  |  |
| Implementation                                    | : | <ul> <li>The business is planned to be scaled up by investment in existing goods like Cosmetics .</li> <li>Average 15% gain on sales.</li> <li>The business is operating by entrepreneur . Existing no employee.</li> <li>The shop is own.</li> <li>Collects goods from Bogra.</li> <li>Agreed grace period is 3 months.</li> </ul> |  |  |  |

| Investment Breakdown |                  |       |             |     |       |        |          |
|----------------------|------------------|-------|-------------|-----|-------|--------|----------|
|                      | Proposed         |       |             |     |       |        |          |
| Particulars          | Particulars Qty. |       | Unit Amount |     | Unit  | Amount | Proposed |
|                      |                  | Price | (BDT)       |     | Price | (BDT)  | Total    |
| Oil                  | 90               | 95    | 8,550       | 150 | 70    | 10,500 | 19,050   |
| Shampoo              | 56               | 250   | 14,000      | 50  | 250   | 12,500 | 26,500   |
| Coconut oil          | 85               | 200   | 17,000      | 70  | 200   | 14,000 | 31,000   |
| Loution              | 140              | 100   | 14,000      | 56  | 80    | 4,480  | 18,480   |
| Soap                 | 130              | 80    | 10,400      | 42  | 150   | 6,300  | 16,700   |
| LUX Soap             | 37               | 150   | 5,550       |     |       | 0      | 5,550    |
| Horlics              | 150              | 40    | 6,000       |     |       | 0      | 6,000    |
| Others               | 98               | 250   | 24,500      | 222 | 10    | 2,220  | 26,720   |
| Total                | 786              |       | 100,000     | 590 |       | 50,000 | 150,000  |