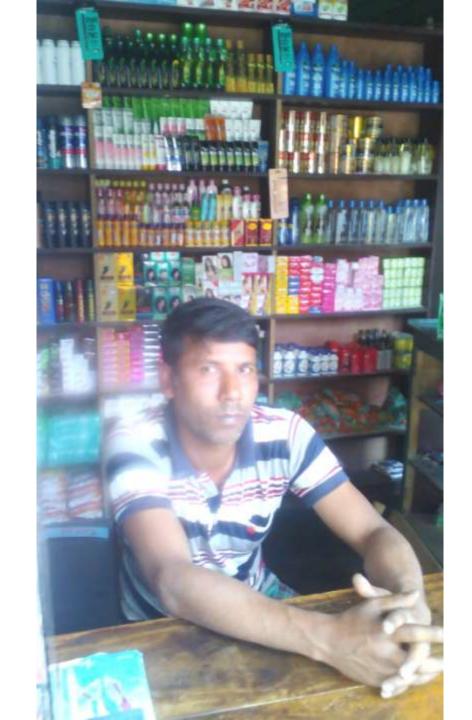

# Pictures

| Proposed Nobin Udyokta Business Info              |   |                                                                                                                                                                                                                                                                                                                                     |  |  |  |
|---------------------------------------------------|---|-------------------------------------------------------------------------------------------------------------------------------------------------------------------------------------------------------------------------------------------------------------------------------------------------------------------------------------|--|--|--|
| Business Name                                     | : | SUMAIYA COSMETICS                                                                                                                                                                                                                                                                                                                   |  |  |  |
| Location                                          | : | -                                                                                                                                                                                                                                                                                                                                   |  |  |  |
| Total Investment in BDT                           | : | BDT 150000/-                                                                                                                                                                                                                                                                                                                        |  |  |  |
| Financing                                         | : | Self BDT 100000/- (from existing business) 67% Required Investment BDT 50000/- (as equity) 33%                                                                                                                                                                                                                                      |  |  |  |
| Present salary/drawings from business (estimates) | : | BDT 5,000                                                                                                                                                                                                                                                                                                                           |  |  |  |
| Proposed Salary                                   | : | BDT 5,000                                                                                                                                                                                                                                                                                                                           |  |  |  |
| Size of shop                                      | : |                                                                                                                                                                                                                                                                                                                                     |  |  |  |
| Implementation                                    | : | <ul> <li>The business is planned to be scaled up by investment in existing goods like Cosmetics .</li> <li>Average 15% gain on sales.</li> <li>The business is operating by entrepreneur . Existing no employee.</li> <li>The shop is own.</li> <li>Collects goods from Bogra.</li> <li>Agreed grace period is 3 months.</li> </ul> |  |  |  |