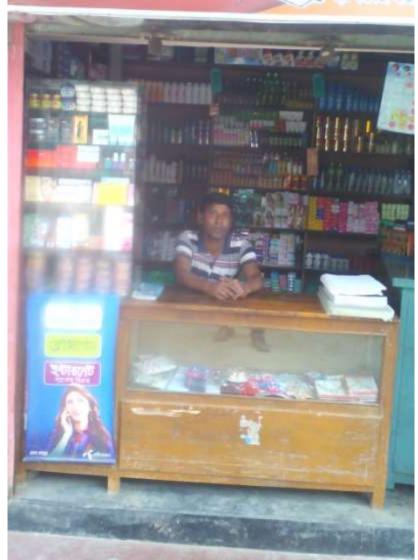

# Pictures

| Proposed Nobin Udyokta Business Info              |   |                                                                                                                                                                                                                                                                                                                                     |  |  |  |
|---------------------------------------------------|---|-------------------------------------------------------------------------------------------------------------------------------------------------------------------------------------------------------------------------------------------------------------------------------------------------------------------------------------|--|--|--|
| Business Name                                     | : | SUMAIYA COSMETICS                                                                                                                                                                                                                                                                                                                   |  |  |  |
| Location                                          | : | -                                                                                                                                                                                                                                                                                                                                   |  |  |  |
| Total Investment in BDT                           | : | BDT 150000/-                                                                                                                                                                                                                                                                                                                        |  |  |  |
| Financing                                         | : | Self BDT 100000/- (from existing business) 67% Required Investment BDT 50000/- (as equity) 33%                                                                                                                                                                                                                                      |  |  |  |
| Present salary/drawings from business (estimates) | : | BDT 5,000                                                                                                                                                                                                                                                                                                                           |  |  |  |
| Proposed Salary                                   | : | BDT 5,000                                                                                                                                                                                                                                                                                                                           |  |  |  |
| Size of shop                                      | : |                                                                                                                                                                                                                                                                                                                                     |  |  |  |
| Implementation                                    | : | <ul> <li>The business is planned to be scaled up by investment in existing goods like Cosmetics .</li> <li>Average 15% gain on sales.</li> <li>The business is operating by entrepreneur . Existing no employee.</li> <li>The shop is own.</li> <li>Collects goods from Bogra.</li> <li>Agreed grace period is 3 months.</li> </ul> |  |  |  |