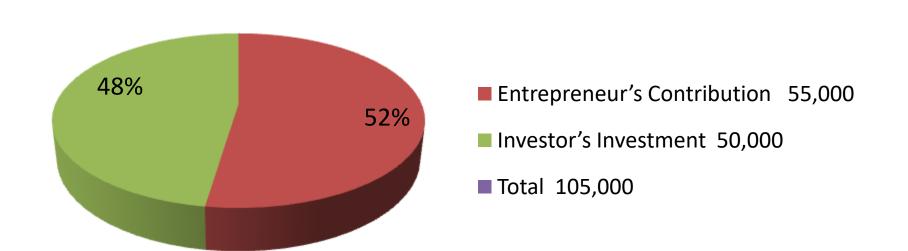

| Proposed Nobin Udyokta Business Info              |   |                                                                                                                                                                                                                                                                                                                                                                                                                  |  |  |
|---------------------------------------------------|---|------------------------------------------------------------------------------------------------------------------------------------------------------------------------------------------------------------------------------------------------------------------------------------------------------------------------------------------------------------------------------------------------------------------|--|--|
| Business Name                                     | : | MAYER DUA STEEL WELDING WORKSHOP                                                                                                                                                                                                                                                                                                                                                                                 |  |  |
| Location                                          | : | Belupara, Sonatola , Bogra                                                                                                                                                                                                                                                                                                                                                                                       |  |  |
| Total Investment in BDT                           | : | BDT 105000 /-                                                                                                                                                                                                                                                                                                                                                                                                    |  |  |
| Financing                                         | : | Self BDT 55000/- (from existing business) 52% Required Investment BDT 50000/- (as equity) 48%                                                                                                                                                                                                                                                                                                                    |  |  |
| Present salary/drawings from business (estimates) | : | BDT 5,000                                                                                                                                                                                                                                                                                                                                                                                                        |  |  |
| Proposed Salary                                   | : | BDT 5,000                                                                                                                                                                                                                                                                                                                                                                                                        |  |  |
| Size of shop                                      | : | 10 ft x 12 ft= 120 sqft                                                                                                                                                                                                                                                                                                                                                                                          |  |  |
| Implementation                                    | : | <ul> <li>The business is planned to be scaled up by investment in existing goods like Grill, Door, Angle, Square bar. Etc</li> <li>Average 30 % gain on sales.</li> <li>The business is operating by entrepreneur. Existing 02 employee.</li> <li>01 will be appointed in future.</li> <li>The shop is rented.</li> <li>Collects goods from Station Baazar.</li> <li>Agreed grace period is 3 months.</li> </ul> |  |  |

| Investment Breakdown |          |       |        |     |       |        |          |
|----------------------|----------|-------|--------|-----|-------|--------|----------|
|                      | Proposed |       |        |     |       |        |          |
| Particulars          | Qty.     | Unit  | Amount | Qty | Unit  | Amount | Proposed |
|                      |          | Price | (BDT)  |     | Price | (BDT)  | Total    |
| Sheet                | 320      | 40    | 12,800 | 250 | 40    | 10,000 | 22,800   |
| Angel                | 250      | 42    | 10,500 | 300 | 42    | 12,600 | 23,100   |
| Sheet                | 196      | 75    | 14,700 | 140 | 75    | 10,500 | 25,200   |
| Square bar           | 200      | 45    | 9,000  | 200 | 41    | 8,200  | 17,200   |
| others               |          |       | 0      | 100 | 87    | 8,700  | 8,700    |
| Security             |          |       | 8,000  |     |       |        | 8,000    |
| Total                | 966      |       | 55,000 | 990 |       | 50,000 | 105,000  |