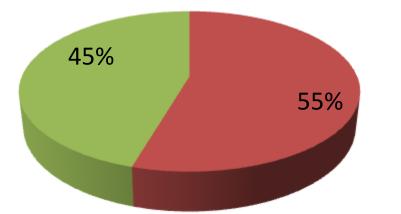

| Proposed Nobin Udyokta Business Info                    |   |                                                                                                                                                                                                                                                                                                                                                  |  |  |  |
|---------------------------------------------------------|---|--------------------------------------------------------------------------------------------------------------------------------------------------------------------------------------------------------------------------------------------------------------------------------------------------------------------------------------------------|--|--|--|
| Business Name                                           | : | HAMIDUL TELECOM & DIGITAL STUDIO                                                                                                                                                                                                                                                                                                                 |  |  |  |
| Location                                                | : | Velurpara, Sonatola, Bogra                                                                                                                                                                                                                                                                                                                       |  |  |  |
| Total Investment in BDT                                 | : | BDT 110000/-                                                                                                                                                                                                                                                                                                                                     |  |  |  |
| Financing                                               | : | Self BDT 60000/- (from existing business) 55%<br>Required Investment BDT 50000/- (as equity) 45%                                                                                                                                                                                                                                                 |  |  |  |
| Present salary/drawings<br>from business<br>(estimates) | : | BDT 5,000                                                                                                                                                                                                                                                                                                                                        |  |  |  |
| Proposed Salary                                         | : | BDT 5,000                                                                                                                                                                                                                                                                                                                                        |  |  |  |
| Size of shop                                            | : |                                                                                                                                                                                                                                                                                                                                                  |  |  |  |
| Implementation                                          | : | <ul> <li>The business is planned to be scaled up by investment in existing goods like Telecom Accessories .</li> <li>Average 20% gain on sales.</li> <li>The business is operating by entrepreneur . Existing no employee.</li> <li>The shop is rented.</li> <li>Collects goods from Bogra.</li> <li>Agreed grace period is 3 months.</li> </ul> |  |  |  |