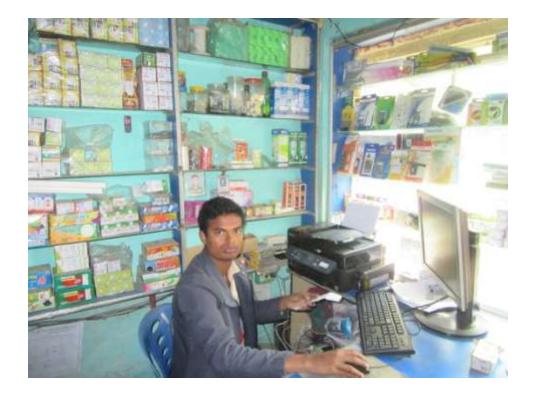

#### Proposed NU Business Name: HAMIDUL TELECOM & DIGITAL STUDIO



Project identification and prepared by: Ishak Chambugong Sonatola Unit, Bogra

Project verified by: MD Mozaharul Islam



Grameen Shakti Samajik Byabosha Ltd.

| Brief Bio of The Proposed Nobin Udyokta                                                                                                        |       |                                                                                                                                                                                                    |  |  |  |
|------------------------------------------------------------------------------------------------------------------------------------------------|-------|---------------------------------------------------------------------------------------------------------------------------