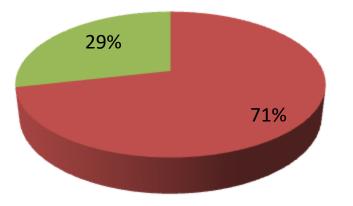

| Proposed Nobin Udyokta Business Info                 |   |                                                                                                                                                                                                                                                                                                                                                                                                 |  |  |  |  |
|------------------------------------------------------|---|-------------------------------------------------------------------------------------------------------------------------------------------------------------------------------------------------------------------------------------------------------------------------------------------------------------------------------------------------------------------------------------------------|--|--|--|--|
| Business Name                                        | : | SARIAKANDI PHARMACY                                                                                                                                                                                                                                                                                                                                                                             |  |  |  |  |
| Location                                             | : | Sabgram,Bogra shadar, bogra.                                                                                                                                                                                                                                                                                                                                                                    |  |  |  |  |
| Total Investment in BDT                              | : | BDT 3,10,000/-                                                                                                                                                                                                                                                                                                                                                                                  |  |  |  |  |
| Financing                                            | : | Self BDT 1,50,000/-(from existing business) 71%<br>Required Investment BDT 60000/-(as equity) 29%                                                                                                                                                                                                                                                                                               |  |  |  |  |
| Present salary/drawings<br>from business (estimates) | : | BDT 5,000/-                                                                                                                                                                                                                                                                                                                                                                                     |  |  |  |  |
| Proposed Salary                                      | : | BDT 5,000/-                                                                                                                                                                                                                                                                                                                                                                                     |  |  |  |  |
| Size of shop                                         | : | 10 ft x 08 ft= 80 square ft                                                                                                                                                                                                                                                                                                                                                                     |  |  |  |  |
| Implementation                                       | : | <ul> <li>The business is planned to be scaled up by investment in existing goods like; Medicine etc.</li> <li>Average 10% gain on sale.</li> <li>The business is operating by entrepreneur. Existing no employees. After getting equity fund 1 employee will be appointed</li> <li>The shop is rented.</li> <li>Collects goods from Bogra.</li> <li>Agreed grace period is 3 months.</li> </ul> |  |  |  |  |