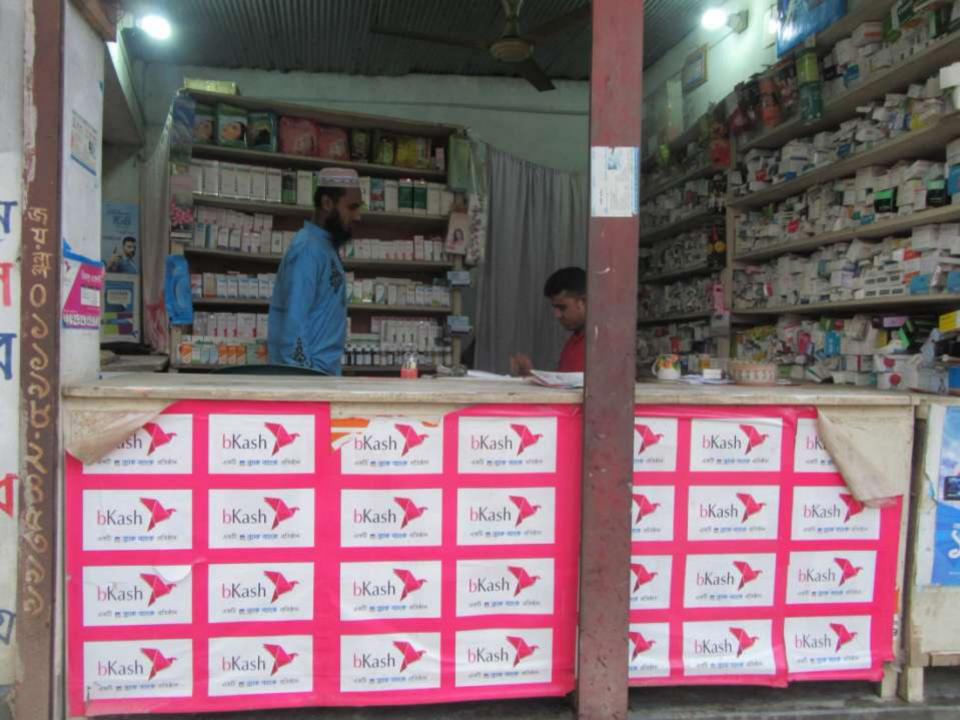

| Proposed Nobin Udyokta Business Info                 |   |                                                                                                                                                                                                                                                                                                                                                                                                 |  |  |  |  |
|------------------------------------------------------|---|-------------------------------------------------------------------------------------------------------------------------------------------------------------------------------------------------------------------------------------------------------------------------------------------------------------------------------------------------------------------------------------------------|--|--|--|--|
| Business Name                                        | : | SARIAKANDI PHARMACY                                                                                                                                                                                                                                                                                                                                                                             |  |  |  |  |
| Location                                             | : | Sabgram,Bogra shadar, bogra.                                                                                                                                                                                                                                                                                                                                                                    |  |  |  |  |
| Total Investment in BDT                              | : | BDT 3,10,000/-                                                                                                                                                                                                                                                                                                                                                                                  |  |  |  |  |
| Financing                                            | : | Self BDT 1,50,000/-(from existing business) 71%<br>Required Investment BDT 60000/-(as equity) 29%                                                                                                                                                                                                                                                                                               |  |  |  |  |
| Present salary/drawings<br>from business (estimates) | : | BDT 5,000/-                                                                                                                                                                                                                                                                                                                                                                                     |  |  |  |  |
| Proposed Salary                                      | : | BDT 5,000/-                                                                                                                                                                                                                                                                                                                                                                                     |  |  |  |  |
| Size of shop                                         | : | 10 ft x 08 ft= 80 square ft                                                                                                                                                                                                                                                                                                                                                                     |  |  |  |  |
| Implementation                                       | : | <ul> <li>The business is planned to be scaled up by investment in existing goods like; Medicine etc.</li> <li>Average 10% gain on sale.</li> <li>The business is operating by entrepreneur. Existing no employees. After getting equity fund 1 employee will be appointed</li> <li>The shop is rented.</li> <li>Collects goods from Bogra.</li> <li>Agreed grace period is 3 months.</li> </ul> |  |  |  |  |