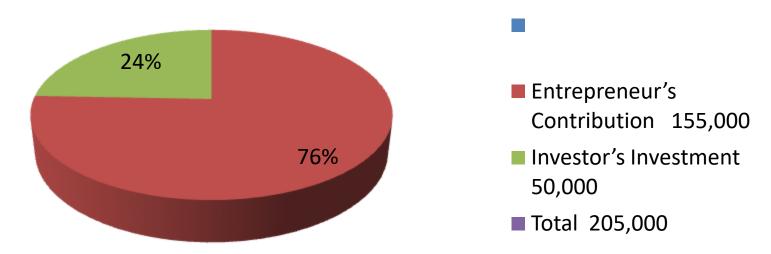

| Investment Breakdown |                |       |                   |   |               |        |          |  |
|----------------------|----------------|-------|-------------------|---|---------------|--------|----------|--|
| Existing             |                |       |                   |   | Proposed      |        |          |  |
| Particulars          | rticulars Qty. |       | Unit Price Amount |   | Unit<br>Price | Amount | Proposed |  |
|                      |                |       | (BDT)             |   |               | (BDT)  | Total    |  |
| Cow                  | 2              | 40000 | 80,000            | 1 | 50000         | 50,000 | 130,000  |  |
| Bokna culf           | 3              | 25000 | 75,000            | 0 | 0             | 0      | 75,000   |  |
|                      | 5              | 0     | 155,000           | 1 | 0             | 50,000 | 205,000  |  |