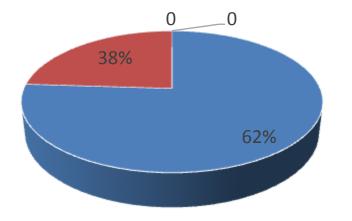

| Proposed Nobin Udyokta Business Info                 |   |                                                |  |  |
|------------------------------------------------------|---|------------------------------------------------|--|--|
| Business Name                                        | : | ANHU TYRE & VOLKANIZING                        |  |  |
| Location                                             | : | Tikorpur Bustand , Nawabganj, Dhaka.           |  |  |
| Total Investment in BDT                              | : | BDT 2,10,000/-                                 |  |  |
| Financing                                            | : | Self BDT 1,30,000(from existing business) 62%  |  |  |
|                                                      |   | Required Investment BDT 80,000(as equity) 38 % |  |  |
| Present salary/drawings<br>from business (estimates) | : | BDT 5,000                                      |  |  |
| Proposed Salary                                      | : | BDT 5,000                                      |  |  |
| Size of shop                                         | : | 20 ft x 30 ft= 600 square ft                   |  |  |
| Security of the shop                                 | : | 50,000/-                                       |  |  |
| Implementation                                       | : |                                                |  |  |