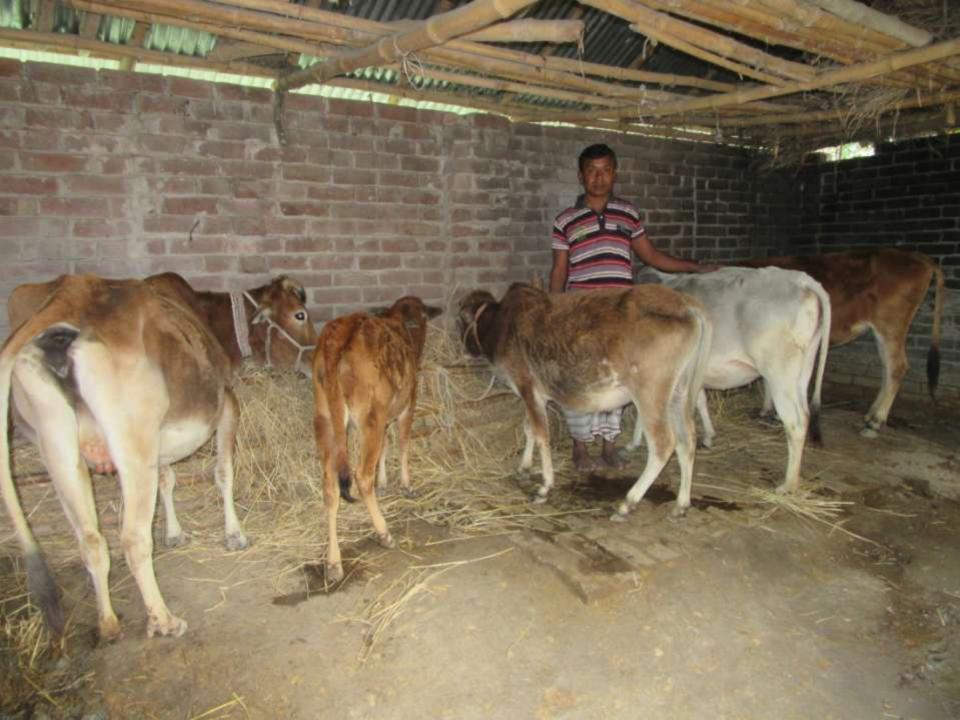

| Proposed Nobin Udyokta Business Info                 |   |                                                                                                                                                                                                                                                                                                                |  |  |  |  |
|------------------------------------------------------|---|----------------------------------------------------------------------------------------------------------------------------------------------------------------------------------------------------------------------------------------------------------------------------------------------------------------|--|--|--|--|
| Business Name                                        | : | ANSER DAIRY FIRM                                                                                                                                                                                                                                                                                               |  |  |  |  |
| Location                                             | : | Jogonnathpur, Birgram, Shahjahanpur, Bogra.                                                                                                                                                                                                                                                                    |  |  |  |  |
| Total Investment in BDT                              | : | BDT 4,00,000/-                                                                                                                                                                                                                                                                                                 |  |  |  |  |
| Financing                                            | : | Self BDT 3,00,000/-(from existing business) 75%<br>Required Investment BDT 1,00,000/-(as equity) 25%                                                                                                                                                                                                           |  |  |  |  |
| Present salary/drawings<br>from business (estimates) | : | BDT 4,000/-                                                                                                                                                                                                                                                                                                    |  |  |  |  |
| Proposed Salary                                      | : | BDT 4,000/-                                                                                                                                                                                                                                                                                                    |  |  |  |  |
| Size of shop                                         | : | 40 ft x 10 ft= 400 square ft                                                                                                                                                                                                                                                                                   |  |  |  |  |
| Implementation                                       | : | <ul> <li>The business is planned to be scaled up by investment in existing goods like; Milk product.</li> <li>The business is operating by entrepreneur. Existing no employee.</li> <li>One will be appointed in the future.</li> <li>Collects goods from</li> <li>Agreed grace period is 3 months.</li> </ul> |  |  |  |  |

## **FAMILY PICTURE**