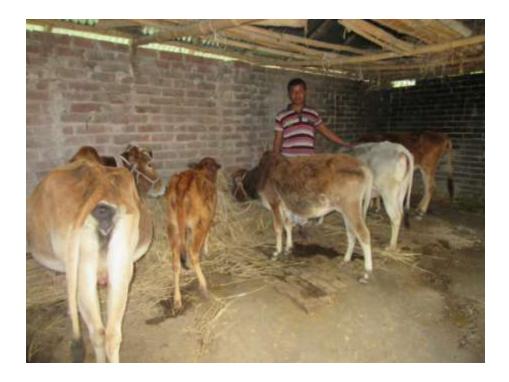

| Proposed Nobin Udyokta Business Info                 |   |                                                                                                                                                                                                                                                                                                                |  |  |  |  |
|------------------------------------------------------|---|----------------------------------------------------------------------------------------------------------------------------------------------------------------------------------------------------------------------------------------------------------------------------------------------------------------|--|--|--|--|
| Business Name                                        | : | ANSER DAIRY FIRM                                                                                                                                                                                                                                                                                               |  |  |  |  |
| Location                                             | : | Jogonnathpur, Birgram, Shahjahanpur, Bogra.                                                                                                                                                                                                                                                                    |  |  |  |  |
| Total Investment in BDT                              | : | BDT 4,00,000/-                                                                                                                                                                                                                                                                                                 |  |  |  |  |
| Financing                                            | : | Self BDT 3,00,000/-(from existing business) 75%<br>Required Investment BDT 1,00,000/-(as equity) 25%                                                                                                                                                                                                           |  |  |  |  |
| Present salary/drawings<br>from business (estimates) | : | BDT 4,000/-                                                                                                                                                                                                                                                                                                    |  |  |  |  |
| Proposed Salary                                      | : | BDT 4,000/-                                                                                                                                                                                                                                                                                                    |  |  |  |  |
| Size of shop                                         | : | 40 ft x 10 ft= 400 square ft                                                                                                                                                                                                                                                                                   |  |  |  |  |
| Implementation                                       | : | <ul> <li>The business is planned to be scaled up by investment in existing goods like; Milk product.</li> <li>The business is operating by entrepreneur. Existing no employee.</li> <li>One will be appointed in the future.</li> <li>Collects goods from</li> <li>Agreed grace period is 3 months.</li> </ul> |  |  |  |  |

## **FAMILY PICTURE**