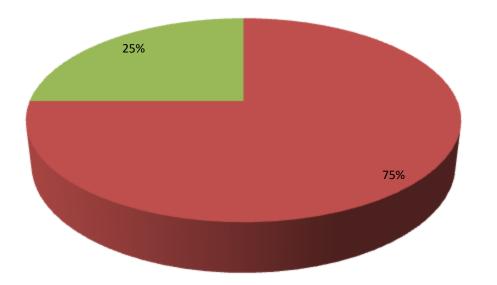

| Proposed Nobin Udyokta Business Info                 |   |                                                                                                                                                                                                                                                                                                                |  |  |  |  |
|------------------------------------------------------|---|----------------------------------------------------------------------------------------------------------------------------------------------------------------------------------------------------------------------------------------------------------------------------------------------------------------|--|--|--|--|
| Business Name                                        | : | ANSER DAIRY FIRM                                                                                                                                                                                                                                                                                               |  |  |  |  |
| Location                                             | : | Jogonnathpur, Birgram, Shahjahanpur, Bogra.                                                                                                                                                                                                                                                                    |  |  |  |  |
| Total Investment in BDT                              | : | BDT 4,00,000/-                                                                                                                                                                                                                                                                                                 |  |  |  |  |
| Financing                                            | : | Self BDT 3,00,000/-(from existing business) 75%<br>Required Investment BDT 1,00,000/-(as equity) 25%                                                                                                                                                                                                           |  |  |  |  |
| Present salary/drawings<br>from business (estimates) | : | BDT 4,000/-                                                                                                                                                                                                                                                                                                    |  |  |  |  |
| Proposed Salary                                      | : | BDT 4,000/-                                                                                                                                                                                                                                                                                                    |  |  |  |  |
| Size of shop                                         | : | 40 ft x 10 ft= 400 square ft                                                                                                                                                                                                                                                                                   |  |  |  |  |
| Implementation                                       | : | <ul> <li>The business is planned to be scaled up by investment in existing goods like; Milk product.</li> <li>The business is operating by entrepreneur. Existing no employee.</li> <li>One will be appointed in the future.</li> <li>Collects goods from</li> <li>Agreed grace period is 3 months.</li> </ul> |  |  |  |  |