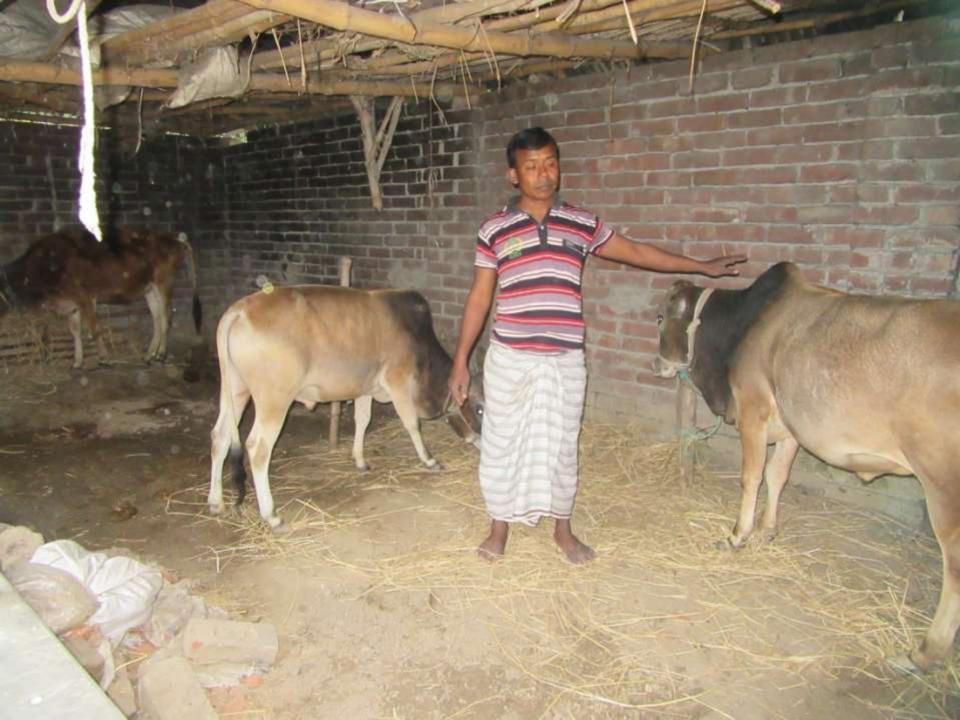

| Proposed Nobin Udyokta Business Info                 |   |                                                                                                                                                                                                                                                                                                                |  |  |  |  |
|------------------------------------------------------|---|----------------------------------------------------------------------------------------------------------------------------------------------------------------------------------------------------------------------------------------------------------------------------------------------------------------|--|--|--|--|
| Business Name                                        | : | ANSER DAIRY FIRM                                                                                                                                                                                                                                                                                               |  |  |  |  |
| Location                                             | : | Jogonnathpur, Birgram, Shahjahanpur, Bogra.                                                                                                                                                                                                                                                                    |  |  |  |  |
| Total Investment in BDT                              | : | BDT 4,00,000/-                                                                                                                                                                                                                                                                                                 |  |  |  |  |
| Financing                                            | : | Self BDT 3,00,000/-(from existing business) 75%<br>Required Investment BDT 1,00,000/-(as equity) 25%                                                                                                                                                                                                           |  |  |  |  |
| Present salary/drawings<br>from business (estimates) | : | BDT 4,000/-                                                                                                                                                                                                                                                                                                    |  |  |  |  |
| Proposed Salary                                      | : | BDT 4,000/-                                                                                                                                                                                                                                                                                                    |  |  |  |  |
| Size of shop                                         | : | 40 ft x 10 ft= 400 square ft                                                                                                                                                                                                                                                                                   |  |  |  |  |
| Implementation                                       | : | <ul> <li>The business is planned to be scaled up by investment in existing goods like; Milk product.</li> <li>The business is operating by entrepreneur. Existing no employee.</li> <li>One will be appointed in the future.</li> <li>Collects goods from</li> <li>Agreed grace period is 3 months.</li> </ul> |  |  |  |  |

## **FAMILY PICTURE**