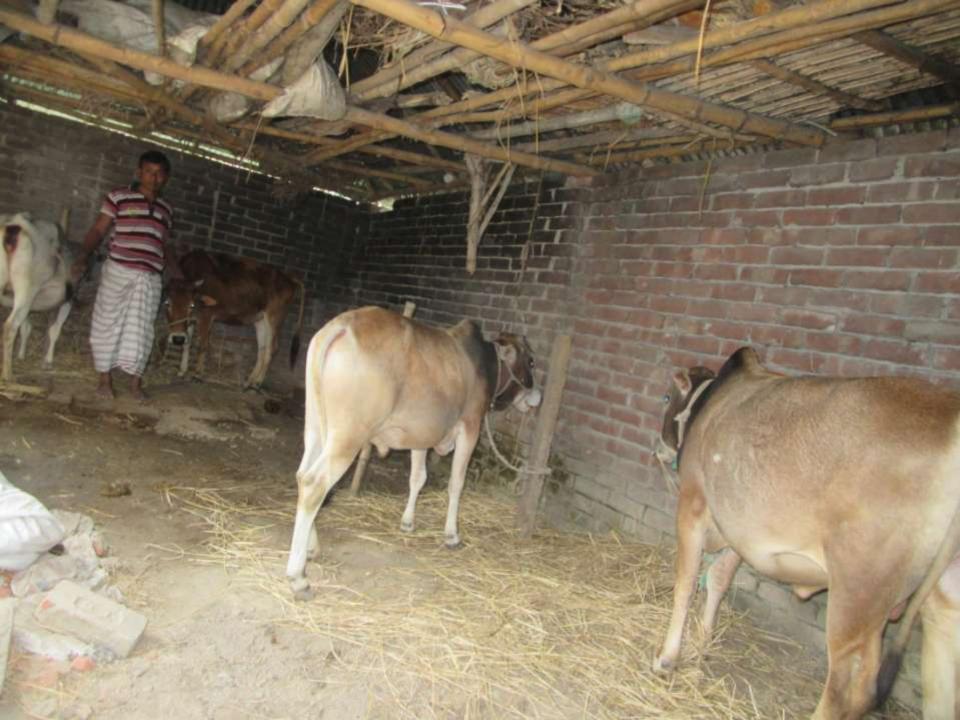

| Proposed Nobin Udyokta Business Info                 |   |                                                                                                                                                                                                                                                                                                                |  |  |  |  |
|------------------------------------------------------|---|----------------------------------------------------------------------------------------------------------------------------------------------------------------------------------------------------------------------------------------------------------------------------------------------------------------|--|--|--|--|
| Business Name                                        | : | ANSER DAIRY FIRM                                                                                                                                                                                                                                                                                               |  |  |  |  |
| Location                                             | : | Jogonnathpur, Birgram, Shahjahanpur, Bogra.                                                                                                                                                                                                                                                                    |  |  |  |  |
| Total Investment in BDT                              | : | BDT 4,00,000/-                                                                                                                                                                                                                                                                                                 |  |  |  |  |
| Financing                                            | : | Self BDT 3,00,000/-(from existing business) 75%<br>Required Investment BDT 1,00,000/-(as equity) 25%                                                                                                                                                                                                           |  |  |  |  |
| Present salary/drawings<br>from business (estimates) | : | BDT 4,000/-                                                                                                                                                                                                                                                                                                    |  |  |  |  |
| Proposed Salary                                      | : | BDT 4,000/-                                                                                                                                                                                                                                                                                                    |  |  |  |  |
| Size of shop                                         | : | 40 ft x 10 ft= 400 square ft                                                                                                                                                                                                                                                                                   |  |  |  |  |
| Implementation                                       | : | <ul> <li>The business is planned to be scaled up by investment in existing goods like; Milk product.</li> <li>The business is operating by entrepreneur. Existing no employee.</li> <li>One will be appointed in the future.</li> <li>Collects goods from</li> <li>Agreed grace period is 3 months.</li> </ul> |  |  |  |  |

| Investment Breakdown        |   |       |         |     |            |               |          |  |  |
|-----------------------------|---|-------|---------|-----|------------|---------------|----------|--|--|
| Existing                    |   |       |         |     | Proposed   |               |          |  |  |
| Particulars Qty. Unit Price |   |       | Amount  | Qty | Unit Price | Amount Propos | Proposed |  |  |
|                             |   |       |         |     |            |               |          |  |  |
|                             |   |       | (BDT)   |     |            | (BDT)         | Total    |  |  |
| Cow                         | 3 | 50000 | 150,000 | 1   | 100,000    | 100,000       | 250,000  |  |  |
| Culf                        | 1 | 30000 | 30,000  | 20  |            | 0             | 0        |  |  |
| Ох                          | 3 | 40000 | 120,000 | 0   | 0          | 0             | 0        |  |  |
|                             | 7 | 0     | 300,000 | 1   | 100,000    | 100,000       | 250,000  |  |  |