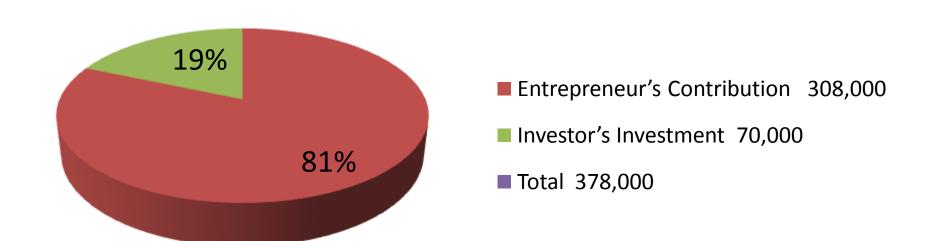

| Propo | sec | Nobin Udyokta Business Info |
|-------|-----|-----------------------------|
| ·     |     |                             |

| Proposed Nobin Udyokta Business Into              |    |                                                                                                   |  |  |  |
|---------------------------------------------------|----|---------------------------------------------------------------------------------------------------|--|--|--|
| Business Name                                     | :  | RONG VIDEO RECORDING & EDITING CENTER                                                             |  |  |  |
| Location                                          | •• | Boding Market                                                                                     |  |  |  |
| Total Investment in BDT                           | •• | BDT 387,000/-                                                                                     |  |  |  |
| Financing                                         | •• | Self BDT 308,000/-(from existing business) 89%<br>Required Investment BDT 70,000/-(as equity) 19% |  |  |  |
| Present salary/drawings from business (estimates) | :  | BDT 5,000/-                                                                                       |  |  |  |

| Investment Breakdown |      |            |                 |     |               |                 |                   |  |
|----------------------|------|------------|-----------------|-----|---------------|-----------------|-------------------|--|
|                      | Exis | sting      | Proposed        |     |               |                 |                   |  |
| Particulars          | Qty. | Unit Price | Amount<br>(BDT) | Qty | Unit<br>Price | Amount<br>(BDT) | Proposed<br>Total |  |
| Sheroyani            | 20   | 2500       | 50,000          | 10  | 2,500         | 25,000          | 75,000            |  |
| Pagri                | 20   | 400        | 8,000           | 50  | 500           | 25,000          | 33,000            |  |
| Ornaments            | 110  | 100        | 11,000          |     |               | 0               | 11,000            |  |
| Flowers              | 80   | 300        | 24,000          |     |               | 0               | 24,000            |  |
| others               | 50   | 300        | 15,000          |     |               | 0               | 15,000            |  |
|                      | 0    | 0          | 0               |     |               | 0               | 0                 |  |
|                      | 0    | 0          | 0               |     |               | 0               | 0                 |  |
| Bikash & Flexi       | 2    | 50000      | 100,000         | 1   | 20000         | 20,000          | 120,000           |  |
| Security             |      |            | 100,000         |     |               |                 | 100,000           |  |
| Total                | 282  |            | 308,000         | 61  |               | 70,000          | 378,000           |  |