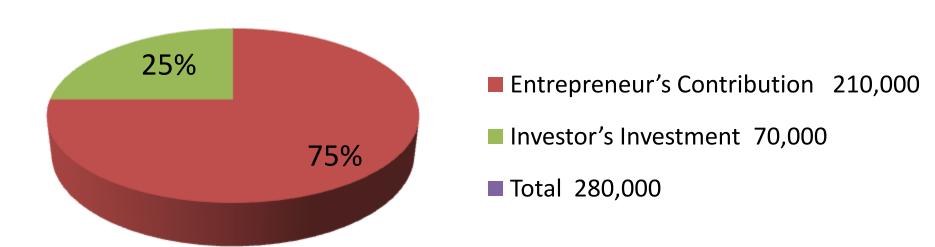

| Proposed Nobin Udyokta Business Info              |   |                                                                                                                                                                                                                    |  |  |  |  |  |
|---------------------------------------------------|---|--------------------------------------------------------------------------------------------------------------------------------------------------------------------------------------------------------------------|--|--|--|--|--|
| Business Name                                     | : | KABIR TRADERS                                                                                                                                                                                                      |  |  |  |  |  |
| Location                                          | : | Vill: Rajabari , P.O: Rajabari , P.S: Keraneegonj, Dist: Dhaka                                                                                                                                                     |  |  |  |  |  |
| Total Investment in BDT                           | : | BDT 280,000/-                                                                                                                                                                                                      |  |  |  |  |  |
| Financing                                         | : | Self BDT 210,000/-(from existing business) 75% Required Investment BDT 70,000/-(as equity) 25%                                                                                                                     |  |  |  |  |  |
| Present salary/drawings from business (estimates) | : | BDT 5,000/-                                                                                                                                                                                                        |  |  |  |  |  |
| Proposed Salary                                   | : | BDT 5,000/-                                                                                                                                                                                                        |  |  |  |  |  |
| Size of shop                                      | : | 15 ft x 12 ft= 180 square ft                                                                                                                                                                                       |  |  |  |  |  |
| Implementation                                    | : | <ul> <li>The business is planned to be scaled up by investment in existing goods like; Grocery Item.</li> <li>Average 15% gain on sale.</li> <li>The business is operating by entrepreneur. Existing no</li> </ul> |  |  |  |  |  |

| Investment Breakdown |          |                   |         |     |       |        |          |
|----------------------|----------|-------------------|---------|-----|-------|--------|----------|
|                      | Proposed |                   |         |     |       |        |          |
| Particulars          | Qty.     | <b>Unit Price</b> | Amount  | Qty | Unit  | Amount | Proposed |
|                      |          |                   | (BDT)   |     | Price | (BDT)  | Total    |
| Rice                 | 50       | 2500              | 125,000 | 20  | 2,500 | 50,000 | 175,000  |
| Flours               | 50       | 100               | 5,000   | 10  | 1000  | 10,000 | 15,000   |
| Flours               | 20       | 700               | 14,000  | 2   | 3500  | 7,000  | 21,000   |
| Oil                  | 50       | 350               | 17,500  |     |       | 0      | 17,500   |
| Suger                | 155      | 100               | 15,500  |     |       | 0      | 15,500   |
| Others               | 100      | 300               | 30,000  | 30  | 100   | 3,000  | 33,000   |
| Security             |          |                   | 3,000   |     |       |        | 3,000    |
| Total                | 425      |                   | 210,000 | 62  |       | 70,000 | 280,000  |