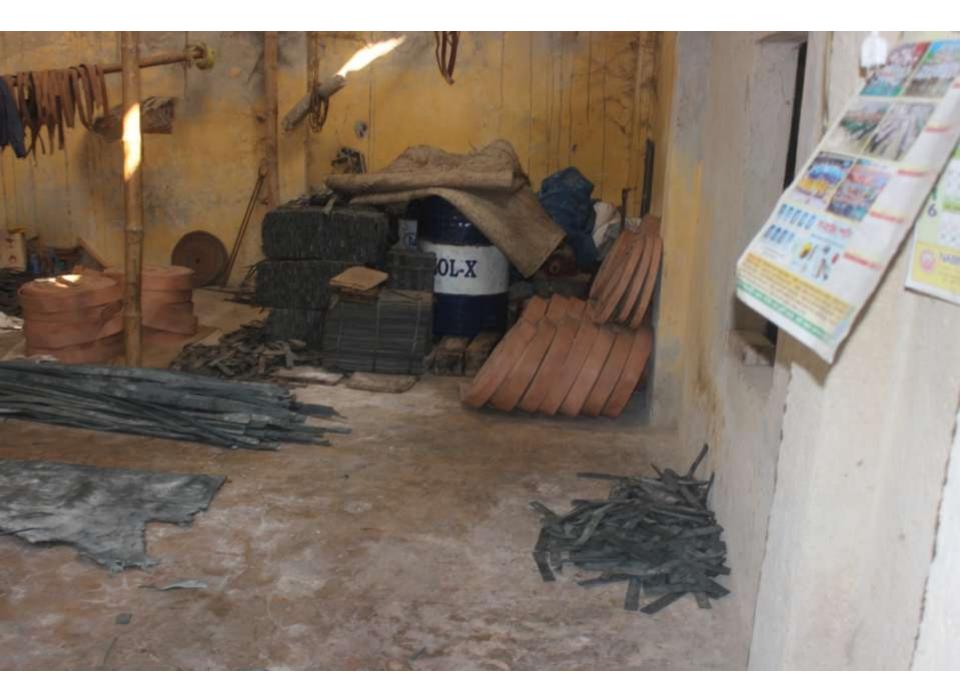

| Proposed Nobin Udyokta Business Info                 |   |                                                                                                                                                                                                                                                                                              |  |  |  |  |
|------------------------------------------------------|---|----------------------------------------------------------------------------------------------------------------------------------------------------------------------------------------------------------------------------------------------------------------------------------------------|--|--|--|--|
| Business Name                                        | : | AP LEATHER                                                                                                                                                                                                                                                                                   |  |  |  |  |
| Location                                             | : | Vill: Pothail, P.O: Abdullahpur, P.S: Keraneegonj, Dist: Dhaka                                                                                                                                                                                                                               |  |  |  |  |
| Total Investment in BDT                              | : | BDT 370,000/-                                                                                                                                                                                                                                                                                |  |  |  |  |
| Financing                                            | : | Self BDT 300,000/-(from existing business) 81%<br>Required Investment BDT 70,000/-(as equity) 19%                                                                                                                                                                                            |  |  |  |  |
| Present salary/drawings<br>from business (estimates) | : | BDT 5,000/-                                                                                                                                                                                                                                                                                  |  |  |  |  |
| Proposed Salary                                      | : | BDT 5,000/-                                                                                                                                                                                                                                                                                  |  |  |  |  |
| Size of shop                                         | : | 80 ft x 50 ft= 400 square ft                                                                                                                                                                                                                                                                 |  |  |  |  |
| Implementation                                       | : | <ul> <li>The business is planned to be scaled up by investment in existing goods like; Leather .</li> <li>Average 15% gain on sale.</li> <li>The business is operating by entrepreneur. Existing 1 employees.</li> <li>The shop is own.</li> <li>Agreed grace period is 3 months.</li> </ul> |  |  |  |  |

| Investment Breakdown |       |       |          |     |       |        |          |
|----------------------|-------|-------|----------|-----|-------|--------|----------|
|                      | Exist | ing   | Proposed |     |       |        |          |
| Particulars          | Qty.  | Unit  | Amount   | Qty | Unit  | Amount | Proposed |
|                      |       | Price | (BDT)    |     | Price | (BDT)  | Total    |
| Leather              | 120   | 2500  | 300,000  | 28  | 2,500 | 70,000 | 370,000  |
| Total                | 120   |       | 300,000  | 28  |       | 70,000 | 370,000  |