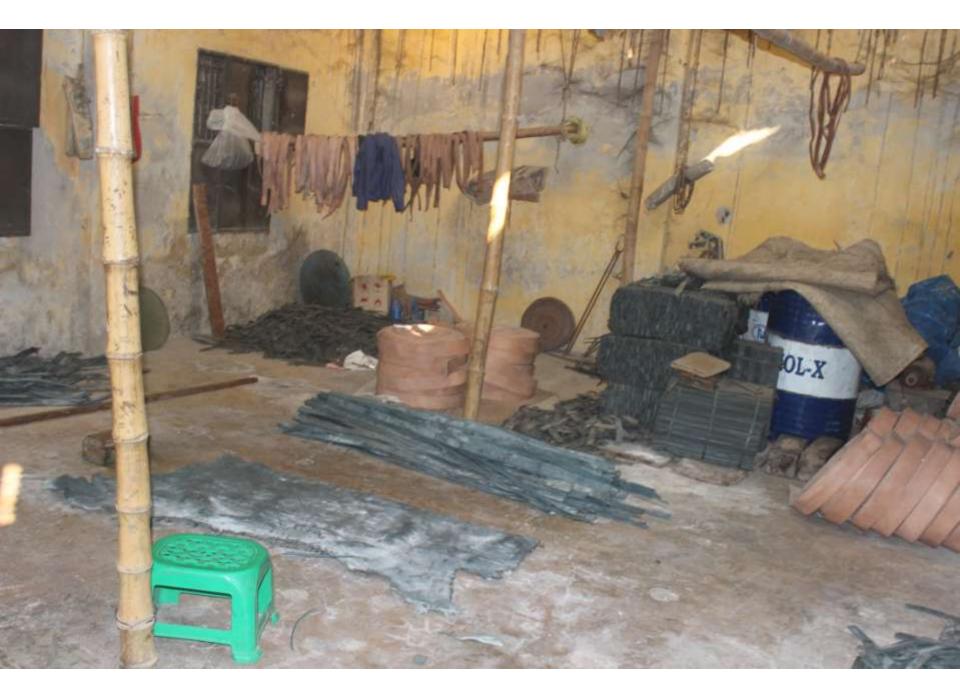

| Proposed Nobin Udyokta Business Info                 |   |                                                                                                                                                                                                                                                                                              |  |  |  |  |
|------------------------------------------------------|---|----------------------------------------------------------------------------------------------------------------------------------------------------------------------------------------------------------------------------------------------------------------------------------------------|--|--|--|--|
| Business Name                                        | : | AP LEATHER                                                                                                                                                                                                                                                                                   |  |  |  |  |
| Location                                             | : | Vill: Pothail, P.O: Abdullahpur, P.S: Keraneegonj, Dist: Dhaka                                                                                                                                                                                                                               |  |  |  |  |
| Total Investment in BDT                              | : | BDT 370,000/-                                                                                                                                                                                                                                                                                |  |  |  |  |
| Financing                                            | : | Self BDT 300,000/-(from existing business) 81%<br>Required Investment BDT 70,000/-(as equity) 19%                                                                                                                                                                                            |  |  |  |  |
| Present salary/drawings<br>from business (estimates) | : | BDT 5,000/-                                                                                                                                                                                                                                                                                  |  |  |  |  |
| Proposed Salary                                      | : | BDT 5,000/-                                                                                                                                                                                                                                                                                  |  |  |  |  |
| Size of shop                                         | : | 80 ft x 50 ft= 400 square ft                                                                                                                                                                                                                                                                 |  |  |  |  |
| Implementation                                       | : | <ul> <li>The business is planned to be scaled up by investment in existing goods like; Leather .</li> <li>Average 15% gain on sale.</li> <li>The business is operating by entrepreneur. Existing 1 employees.</li> <li>The shop is own.</li> <li>Agreed grace period is 3 months.</li> </ul> |  |  |  |  |

| Investment Breakdown |       |       |          |     |       |        |          |
|----------------------|-------|-------|----------|-----|-------|--------|----------|
|                      | Exist | ing   | Proposed |     |       |        |          |
| Particulars          | Qty.  | Unit  | Amount   | Qty | Unit  | Amount | Proposed |
|                      |       | Price | (BDT)    |     | Price | (BDT)  | Total    |
| Leather              | 120   | 2500  | 300,000  | 28  | 2,500 | 70,000 | 370,000  |
| Total                | 120   |       | 300,000  | 28  |       | 70,000 | 370,000  |