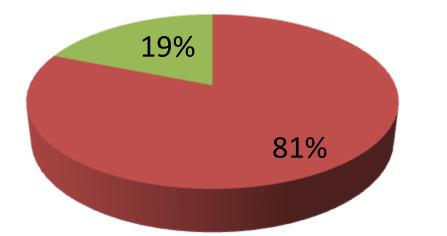

| Proposed Nobin Udyokta Business Info                 |   |                                                                                                                                                                                                                                                                                              |  |  |  |  |
|------------------------------------------------------|---|----------------------------------------------------------------------------------------------------------------------------------------------------------------------------------------------------------------------------------------------------------------------------------------------|--|--|--|--|
| Business Name                                        | : | AP LEATHER                                                                                                                                                                                                                                                                                   |  |  |  |  |
| Location                                             | : | Vill: Pothail, P.O: Abdullahpur, P.S: Keraneegonj, Dist: Dhaka                                                                                                                                                                                                                               |  |  |  |  |
| Total Investment in BDT                              | : | BDT 370,000/-                                                                                                                                                                                                                                                                                |  |  |  |  |
| Financing                                            | : | Self BDT 300,000/-(from existing business) 81%<br>Required Investment BDT 70,000/-(as equity) 19%                                                                                                                                                                                            |  |  |  |  |
| Present salary/drawings<br>from business (estimates) | : | BDT 5,000/-                                                                                                                                                                                                                                                                                  |  |  |  |  |
| Proposed Salary                                      | : | BDT 5,000/-                                                                                                                                                                                                                                                                                  |  |  |  |  |
| Size of shop                                         | : | 80 ft x 50 ft= 400 square ft                                                                                                                                                                                                                                                                 |  |  |  |  |
| Implementation                                       | : | <ul> <li>The business is planned to be scaled up by investment in existing goods like; Leather .</li> <li>Average 15% gain on sale.</li> <li>The business is operating by entrepreneur. Existing 1 employees.</li> <li>The shop is own.</li> <li>Agreed grace period is 3 months.</li> </ul> |  |  |  |  |