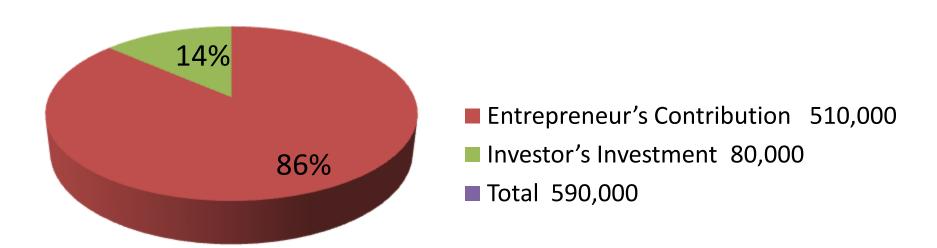

| Proposed Nobin Udyokta Business Info              |   |                                                                                                                               |  |  |  |
|---------------------------------------------------|---|-------------------------------------------------------------------------------------------------------------------------------|--|--|--|
| Business Name                                     | : | ABDUL HAMID DECORATOR                                                                                                         |  |  |  |
| Location                                          | : | Vill: Abdullahpur, P.O: South Keranigonj, P.S: Keraneegonj, Dist: Dhaka                                                       |  |  |  |
| Total Investment in BDT                           | : | BDT 590,000/-                                                                                                                 |  |  |  |
| Financing                                         | : | Self BDT 510,000/-(from existing business) 86% Required Investment BDT 80,000/-(as equity) 14%                                |  |  |  |
| Present salary/drawings from business (estimates) | : | BDT 5,000/-                                                                                                                   |  |  |  |
| Proposed Salary                                   | : | BDT 5,000/-                                                                                                                   |  |  |  |
| Size of shop                                      | : | 32 ft x 15 ft= 480 square ft                                                                                                  |  |  |  |
| Implementation                                    | : | ■The business is planned to be scaled up by investment in existing goods like; Decorating items .  ■Average 25% gain on sale. |  |  |  |

| Investment Breakdown |          |            |                 |     |               |                 |                   |
|----------------------|----------|------------|-----------------|-----|---------------|-----------------|-------------------|
|                      | Proposed |            |                 |     |               |                 |                   |
| Particulars          | Qty.     | Unit Price | Amount<br>(BDT) | Qty | Unit<br>Price | Amount<br>(BDT) | Proposed<br>Total |
| Pot                  | 60       | 6000       | 360,000         |     |               | 0               | 360,000           |
| Chair                | 200      | 300        | 60,000          |     |               | 0               | 60,000            |
| Table                | 8        | 5000       | 40,000          | 16  | 5000          | 80,000          | 120,000           |
| Plate                | 50       | 1000       | 50,000          |     |               | 0               | 50,000            |
| Total                | 318      |            | 510,000         | 16  |               | 80,000          | 590,000           |