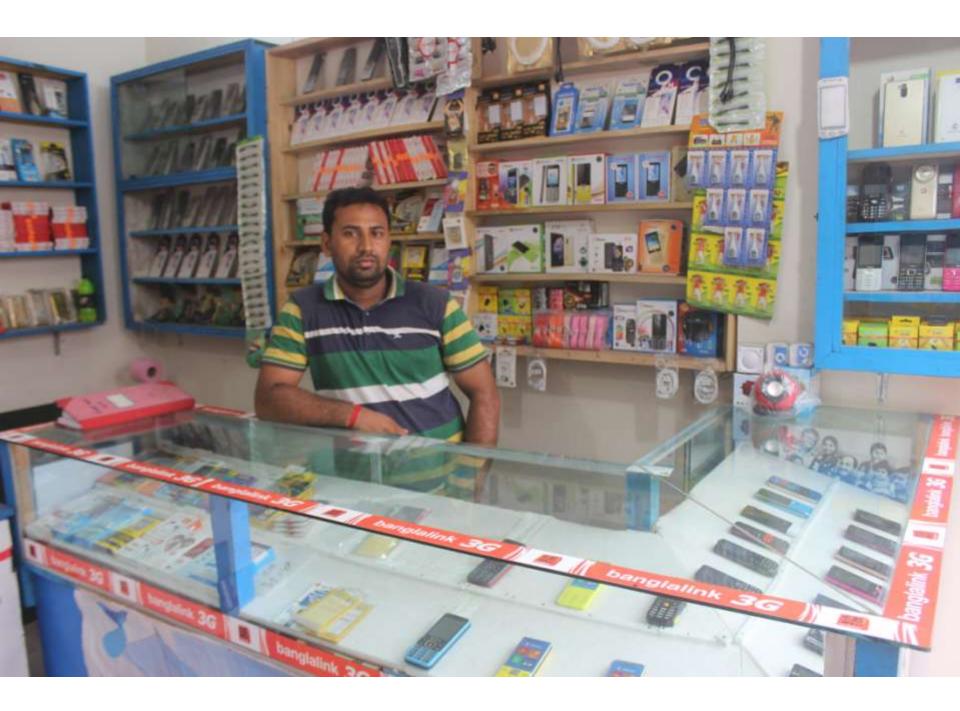

# Pictures

| Proposed Nobin Udyokta Business Info              |   |                                                                                                                                                                                                                                                                     |  |  |  |
|---------------------------------------------------|---|---------------------------------------------------------------------------------------------------------------------------------------------------------------------------------------------------------------------------------------------------------------------|--|--|--|
| Business Name                                     | : | M/S SADIA MOBILE CENTRE                                                                                                                                                                                                                                             |  |  |  |
| Location                                          | : | Sarkar Para, Ponchosar, Munshigonj                                                                                                                                                                                                                                  |  |  |  |
| Total Investment in BDT                           | : | BDT 150,000/-                                                                                                                                                                                                                                                       |  |  |  |
| Financing                                         | : | Self BDT 70,000/-(from existing business) 53% Required Investment BDT 80,000/-(as equity) 47%                                                                                                                                                                       |  |  |  |
| Present salary/drawings from business (estimates) | : | BDT 5,000/-                                                                                                                                                                                                                                                         |  |  |  |
| Proposed Salary                                   | : | BDT 5,000/-                                                                                                                                                                                                                                                         |  |  |  |
| Size of shop                                      | : | 12 ft x 12 ft= 144 square ft                                                                                                                                                                                                                                        |  |  |  |
| Implementation                                    | : | <ul> <li>Mobile item retailer.</li> <li>Average 30% gain on sales.</li> <li>The business is operating by entrepreneur. Existing no employees.</li> <li>Collects goods from Dhaka.</li> <li>The shop is rented.</li> <li>Agreed grace period is 3 months.</li> </ul> |  |  |  |