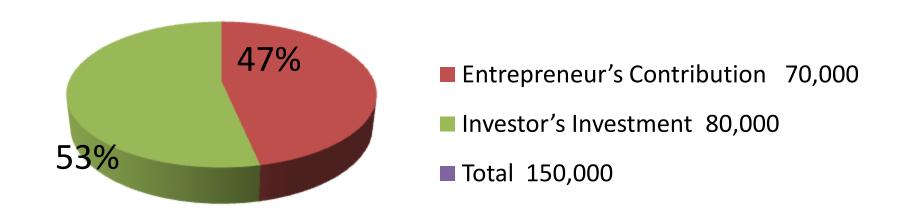

| Proposed Nobin Udyokta Business Info              |   |                                                                                                                                                                                                                                                                     |  |  |  |
|---------------------------------------------------|---|---------------------------------------------------------------------------------------------------------------------------------------------------------------------------------------------------------------------------------------------------------------------|--|--|--|
| Business Name                                     | : | M/S SADIA MOBILE CENTRE                                                                                                                                                                                                                                             |  |  |  |
| Location                                          | : | Sarkar Para, Ponchosar, Munshigonj                                                                                                                                                                                                                                  |  |  |  |
| Total Investment in BDT                           | : | BDT 150,000/-                                                                                                                                                                                                                                                       |  |  |  |
| Financing                                         | : | Self BDT 70,000/-(from existing business) 53% Required Investment BDT 80,000/-(as equity) 47%                                                                                                                                                                       |  |  |  |
| Present salary/drawings from business (estimates) | : | BDT 5,000/-                                                                                                                                                                                                                                                         |  |  |  |
| Proposed Salary                                   | : | BDT 5,000/-                                                                                                                                                                                                                                                         |  |  |  |
| Size of shop                                      | : | 12 ft x 12 ft= 144 square ft                                                                                                                                                                                                                                        |  |  |  |
| Implementation                                    | : | <ul> <li>Mobile item retailer.</li> <li>Average 30% gain on sales.</li> <li>The business is operating by entrepreneur. Existing no employees.</li> <li>Collects goods from Dhaka.</li> <li>The shop is rented.</li> <li>Agreed grace period is 3 months.</li> </ul> |  |  |  |

| Investment Breakdown |      |       |        |           |       |        |          |  |
|----------------------|------|-------|--------|-----------|-------|--------|----------|--|
| Existing             |      |       |        | Proposed  |       |        |          |  |
| Particulars          | Qty. | Unit  | Amount | Qty. Unit |       | Amount | Proposed |  |
|                      |      | Price | (BDT)  |           | Price | (BDT)  | Total    |  |
| Mobile Phone         | 20   | 1250  | 25,000 | 25        | 1250  | 31,250 | 56,250   |  |
| Furniture            | 6    | 5000  | 30,000 | 0         | 0     | 0      | 30,000   |  |
| Charger light        | 4    | 500   | 2,000  | 10        | 500   | 5,000  | 7,000    |  |
| Accessories          | 35   | 371   | 13,000 | 125       | 350   | 43,750 | 56,750   |  |
| Total                | 65   |       | 70,000 | 160       |       | 80,000 | 150,000  |  |