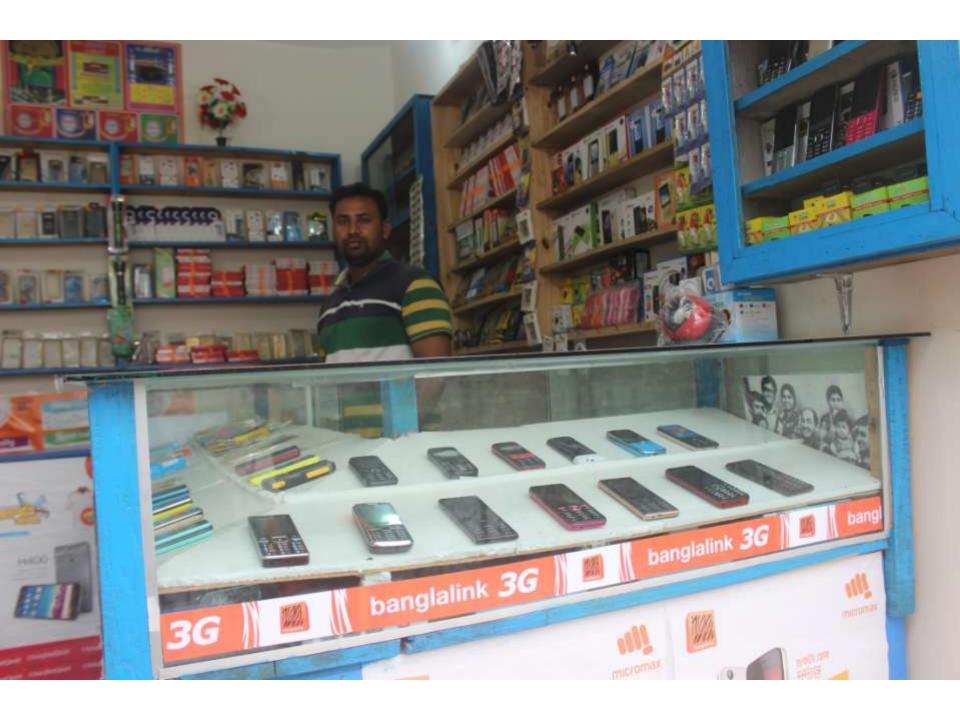

# Pictures

| Proposed Nobin Udyokta Business Info              |   |                                                                                                                                                                                                                                                                     |  |  |  |
|---------------------------------------------------|---|---------------------------------------------------------------------------------------------------------------------------------------------------------------------------------------------------------------------------------------------------------------------|--|--|--|
| Business Name                                     | : | M/S SADIA MOBILE CENTRE                                                                                                                                                                                                                                             |  |  |  |
| Location                                          | : | Sarkar Para, Ponchosar, Munshigonj                                                                                                                                                                                                                                  |  |  |  |
| Total Investment in BDT                           | : | BDT 150,000/-                                                                                                                                                                                                                                                       |  |  |  |
| Financing                                         | : | Self BDT 70,000/-(from existing business) 53% Required Investment BDT 80,000/-(as equity) 47%                                                                                                                                                                       |  |  |  |
| Present salary/drawings from business (estimates) | : | BDT 5,000/-                                                                                                                                                                                                                                                         |  |  |  |
| Proposed Salary                                   | : | BDT 5,000/-                                                                                                                                                                                                                                                         |  |  |  |
| Size of shop                                      | : | 12 ft x 12 ft= 144 square ft                                                                                                                                                                                                                                        |  |  |  |
| Implementation                                    | : | <ul> <li>Mobile item retailer.</li> <li>Average 30% gain on sales.</li> <li>The business is operating by entrepreneur. Existing no employees.</li> <li>Collects goods from Dhaka.</li> <li>The shop is rented.</li> <li>Agreed grace period is 3 months.</li> </ul> |  |  |  |