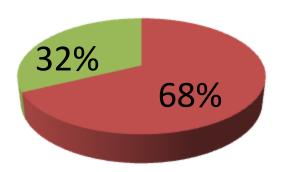

| Proposed Nobin Udyokta Business Info                 |   |                                                                                                                                                                                                                                                                         |  |  |  |  |  |
|------------------------------------------------------|---|-------------------------------------------------------------------------------------------------------------------------------------------------------------------------------------------------------------------------------------------------------------------------|--|--|--|--|--|
| Business Name                                        | : | M/S FOYSAL AUTOPARTS STORE                                                                                                                                                                                                                                              |  |  |  |  |  |
| Location                                             | : | Hatimara Bazaar, Munshigonj                                                                                                                                                                                                                                             |  |  |  |  |  |
| Total Investment in BDT                              | : | BDT 155,000/-                                                                                                                                                                                                                                                           |  |  |  |  |  |
| Financing                                            | : | Self BDT 105,000/-(from existing business) 68%<br>Required Investment BDT 50,000/-(as equity) 31%                                                                                                                                                                       |  |  |  |  |  |
| Present salary/drawings<br>from business (estimates) | : | BDT 4,000/-                                                                                                                                                                                                                                                             |  |  |  |  |  |
| Proposed Salary                                      | : | BDT 4,000/-                                                                                                                                                                                                                                                             |  |  |  |  |  |
| Size of shop                                         | : | 15 ft x 10 ft= 150 square ft                                                                                                                                                                                                                                            |  |  |  |  |  |
| Implementation                                       | : | <ul> <li>Auto parts item retailer.</li> <li>Average 25% gain on sales.</li> <li>The business is operating by entrepreneur. Existing no employees.</li> <li>Collects goods from Dhaka.</li> <li>The shop is rented.</li> <li>Agreed grace period is 3 months.</li> </ul> |  |  |  |  |  |