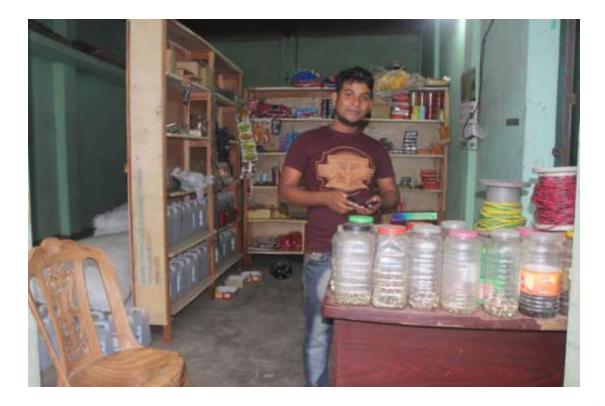

#### Proposed NU Business Name: M/S FOYSAL AUTOPARTS STORE



Project identification and prepared by: Golam Rosul, Munshigonj Unit, Munshigonj

Project verified by: Sushanto Kumar Biswash



Grameen Shakti Samajik Byabosha Ltd.

| Brief Bio of The Proposed Nobin Udyokta                                                                                                                        |   |                                                                                                                                                                                                         |  |  |  |
|----------------------------------------------------------------------------------------------------------------------------------------------------------------|---|---------------------------------------------------------------------------------------