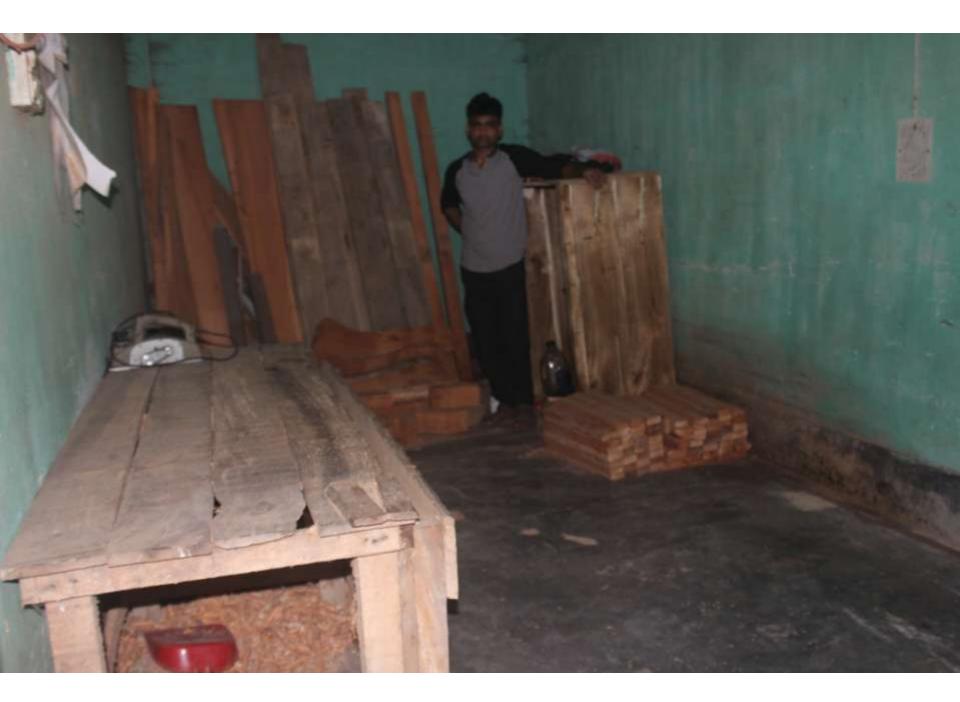

| Proposed Nobin Udyokta Business Info                 |   |                                                                                                                                                                                                                                                                       |  |  |  |  |
|------------------------------------------------------|---|-----------------------------------------------------------------------------------------------------------------------------------------------------------------------------------------------------------------------------------------------------------------------|--|--|--|--|
| Business Name                                        | : | MAA FURNITURE                                                                                                                                                                                                                                                         |  |  |  |  |
| Location                                             | : | Hatimara Bazaar, Munshigonj                                                                                                                                                                                                                                           |  |  |  |  |
| Total Investment in BDT                              | : | BDT 115,000/-                                                                                                                                                                                                                                                         |  |  |  |  |
| Financing                                            | : | Self BDT 65,000/-(from existing business) 57%<br>Required Investment BDT 50,000/-(as equity) 43%                                                                                                                                                                      |  |  |  |  |
| Present salary/drawings<br>from business (estimates) | : | BDT 4,000/-                                                                                                                                                                                                                                                           |  |  |  |  |
| Proposed Salary                                      | : | BDT 4,000/-                                                                                                                                                                                                                                                           |  |  |  |  |
| Size of shop                                         | : | 12 ft x 10 ft= 120 square ft                                                                                                                                                                                                                                          |  |  |  |  |
| Implementation                                       | : | <ul> <li>Wood item retailer.</li> <li>Average 35% gain on sales.</li> <li>The business is operating by entrepreneur. Existing 02 employees.</li> <li>Collects goods from Ghotipara.</li> <li>The shop is rented.</li> <li>Agreed grace period is 3 months.</li> </ul> |  |  |  |  |

Pictures