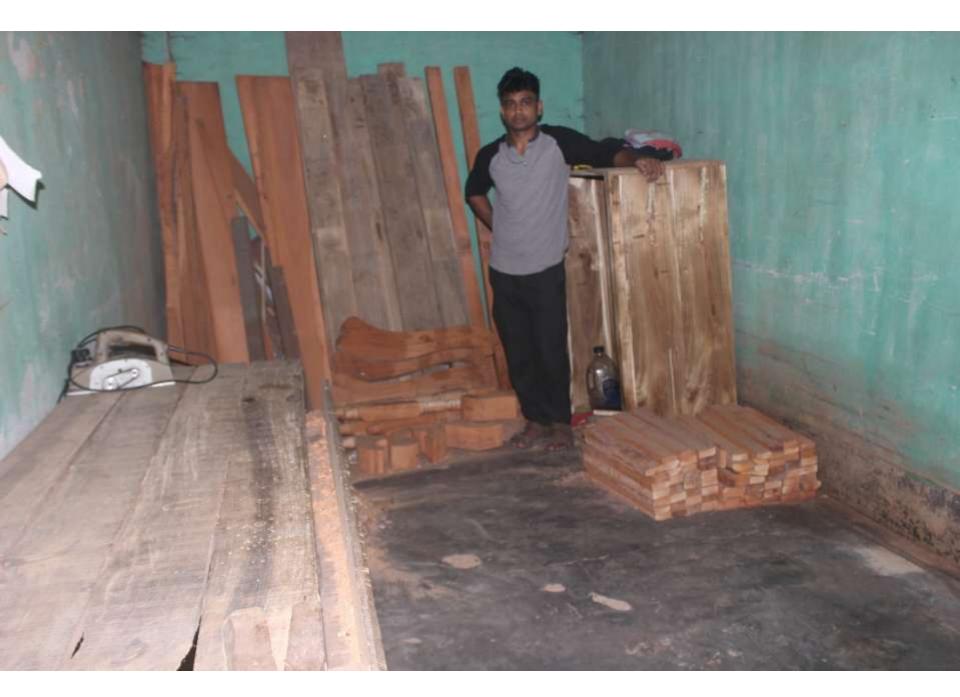

| Proposed Nobin Udyokta Business Info                 |   |                                                                                                                                                                                                                                                                       |  |  |  |  |
|------------------------------------------------------|---|-----------------------------------------------------------------------------------------------------------------------------------------------------------------------------------------------------------------------------------------------------------------------|--|--|--|--|
| Business Name                                        | : | MAA FURNITURE                                                                                                                                                                                                                                                         |  |  |  |  |
| Location                                             | : | Hatimara Bazaar, Munshigonj                                                                                                                                                                                                                                           |  |  |  |  |
| Total Investment in BDT                              | : | BDT 115,000/-                                                                                                                                                                                                                                                         |  |  |  |  |
| Financing                                            | : | Self BDT 65,000/-(from existing business) 57%<br>Required Investment BDT 50,000/-(as equity) 43%                                                                                                                                                                      |  |  |  |  |
| Present salary/drawings<br>from business (estimates) | : | BDT 4,000/-                                                                                                                                                                                                                                                           |  |  |  |  |
| Proposed Salary                                      | : | BDT 4,000/-                                                                                                                                                                                                                                                           |  |  |  |  |
| Size of shop                                         | : | 12 ft x 10 ft= 120 square ft                                                                                                                                                                                                                                          |  |  |  |  |
| Implementation                                       | : | <ul> <li>Wood item retailer.</li> <li>Average 35% gain on sales.</li> <li>The business is operating by entrepreneur. Existing 02 employees.</li> <li>Collects goods from Ghotipara.</li> <li>The shop is rented.</li> <li>Agreed grace period is 3 months.</li> </ul> |  |  |  |  |

Pictures