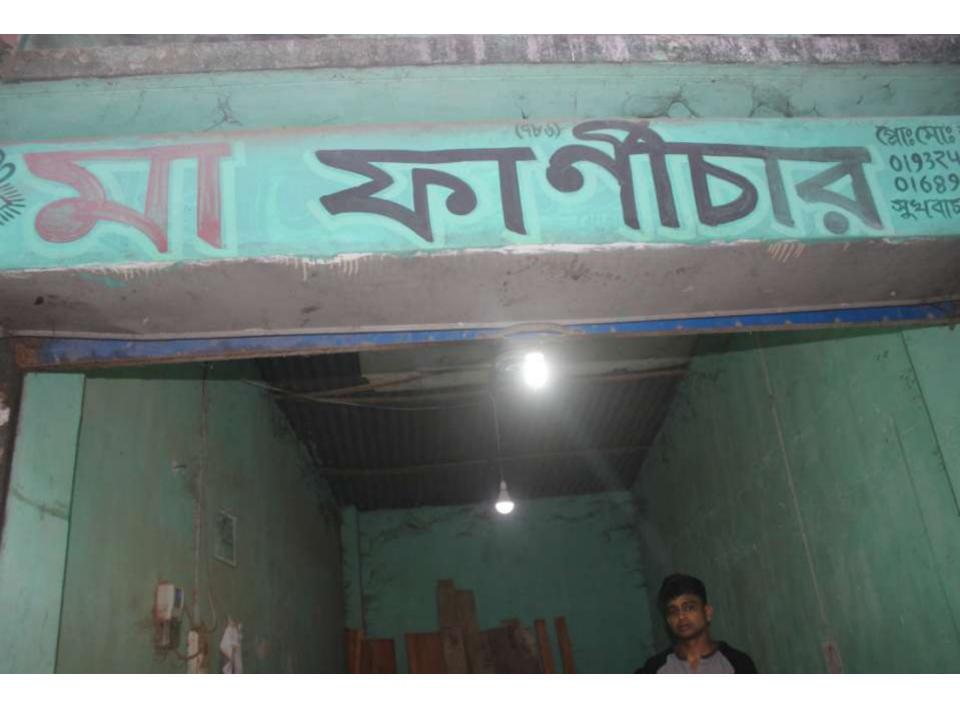

| Proposed Nobin Udyokta Business Info                 |   |                                                                                                                                                                                                                                                                       |  |  |  |  |
|------------------------------------------------------|---|-----------------------------------------------------------------------------------------------------------------------------------------------------------------------------------------------------------------------------------------------------------------------|--|--|--|--|
| Business Name                                        | : | MAA FURNITURE                                                                                                                                                                                                                                                         |  |  |  |  |
| Location                                             | : | Hatimara Bazaar, Munshigonj                                                                                                                                                                                                                                           |  |  |  |  |
| Total Investment in BDT                              | : | BDT 115,000/-                                                                                                                                                                                                                                                         |  |  |  |  |
| Financing                                            | : | Self BDT 65,000/-(from existing business) 57%<br>Required Investment BDT 50,000/-(as equity) 43%                                                                                                                                                                      |  |  |  |  |
| Present salary/drawings<br>from business (estimates) | : | BDT 4,000/-                                                                                                                                                                                                                                                           |  |  |  |  |
| Proposed Salary                                      | : | BDT 4,000/-                                                                                                                                                                                                                                                           |  |  |  |  |
| Size of shop                                         | : | 12 ft x 10 ft= 120 square ft                                                                                                                                                                                                                                          |  |  |  |  |
| Implementation                                       | : | <ul> <li>Wood item retailer.</li> <li>Average 35% gain on sales.</li> <li>The business is operating by entrepreneur. Existing 02 employees.</li> <li>Collects goods from Ghotipara.</li> <li>The shop is rented.</li> <li>Agreed grace period is 3 months.</li> </ul> |  |  |  |  |

Pictures