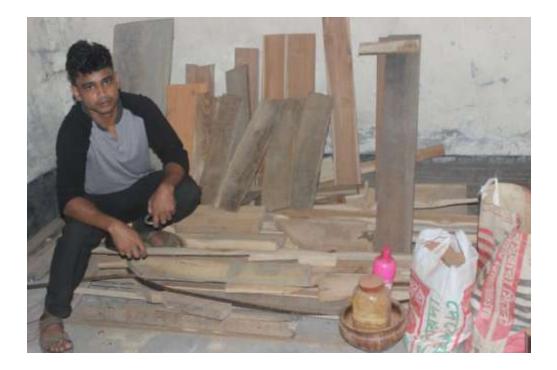

#### **Proposed NU Business Name: MAA FURNITURE**



Project identification and prepared by: Monoronjon, Munshigonj Unit, Munshigonj

Project verified by: Sushanto Kumar Biswash



| Brief Bio of The Proposed Nobin Udyokta                                                                                                                        |    |                                                                                                                                                                                                            |  |  |  |
|----------------------------------------------------------------------------------------------------------------------------------------------------------------|----|-------------------------------------------------------------------------------------------------------------------------