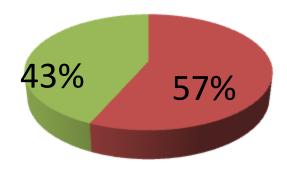

| Proposed Nobin Udyokta Business Info                 |   |                                                                                                                                                                                                                                                                       |  |  |  |  |
|------------------------------------------------------|---|-----------------------------------------------------------------------------------------------------------------------------------------------------------------------------------------------------------------------------------------------------------------------|--|--|--|--|
| Business Name                                        | : | MAA FURNITURE                                                                                                                                                                                                                                                         |  |  |  |  |
| Location                                             | : | Hatimara Bazaar, Munshigonj                                                                                                                                                                                                                                           |  |  |  |  |
| Total Investment in BDT                              | : | BDT 115,000/-                                                                                                                                                                                                                                                         |  |  |  |  |
| Financing                                            | : | Self BDT 65,000/-(from existing business) 57%<br>Required Investment BDT 50,000/-(as equity) 43%                                                                                                                                                                      |  |  |  |  |
| Present salary/drawings<br>from business (estimates) | : | BDT 4,000/-                                                                                                                                                                                                                                                           |  |  |  |  |
| Proposed Salary                                      | : | BDT 4,000/-                                                                                                                                                                                                                                                           |  |  |  |  |
| Size of shop                                         | : | 12 ft x 10 ft= 120 square ft                                                                                                                                                                                                                                          |  |  |  |  |
| Implementation                                       | : | <ul> <li>Wood item retailer.</li> <li>Average 35% gain on sales.</li> <li>The business is operating by entrepreneur. Existing 02 employees.</li> <li>Collects goods from Ghotipara.</li> <li>The shop is rented.</li> <li>Agreed grace period is 3 months.</li> </ul> |  |  |  |  |