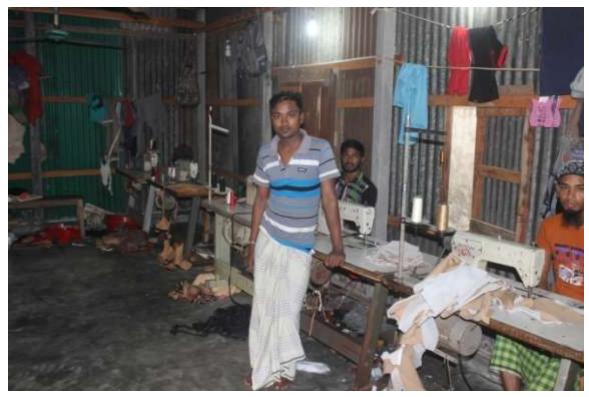

#### **Proposed NU Business Name: AL RIDWAN GARMENTS**



Project identification and prepared by: Golam Rosul, Munshigonj Unit, Munshigonj

Project verified by: Sushanto Kumar Biswash



| Brief Bio of The Proposed Nobin Udyokta                                                                                                         |       |                                                                                                                                                                                                          |  |  |  |  |
|-------------------------------------------------------------------------------------------------------------------------------------------------|-------|-----------------------------------------------------------------------------------------------------------------------------------------------