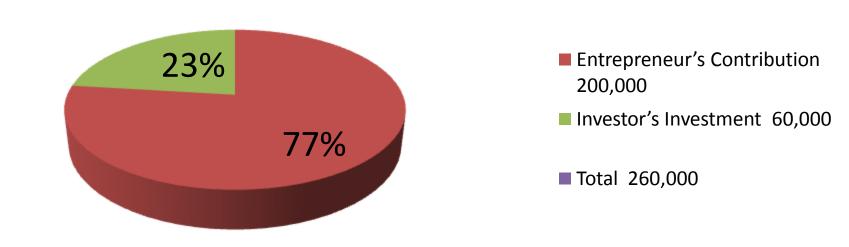

| Proposed Nobin Udyokta Business Info              |   |                                                                                                                                                                                                                                                                                                                  |  |  |  |
|---------------------------------------------------|---|------------------------------------------------------------------------------------------------------------------------------------------------------------------------------------------------------------------------------------------------------------------------------------------------------------------|--|--|--|
| Business Name                                     | : | MAYER DUA STORE                                                                                                                                                                                                                                                                                                  |  |  |  |
| Location                                          | : | Shakhari Bazaar, Rampal, Munshigonj                                                                                                                                                                                                                                                                              |  |  |  |
| Total Investment in BDT                           | : | BDT 2,60,000/-                                                                                                                                                                                                                                                                                                   |  |  |  |
| Financing                                         | : | elf BDT 200,000/-(from existing business) 77% equired Investment BDT 60,000/-(as equity) 23%                                                                                                                                                                                                                     |  |  |  |
| Present salary/drawings from business (estimates) | : | BDT 5,000/-                                                                                                                                                                                                                                                                                                      |  |  |  |
| Proposed Salary                                   | : | BDT 5,000/-                                                                                                                                                                                                                                                                                                      |  |  |  |
| Size of shop                                      | : | 12 ft x 20 ft= 240 square ft                                                                                                                                                                                                                                                                                     |  |  |  |
| Implementation                                    | • | <ul> <li>Manufacturer of garments item.</li> <li>Average 40% gain on sales.</li> <li>The business is operating by entrepreneur. Existing 12 employees.</li> <li>Two will be appointed.</li> <li>Collects goods from Munshigonj.</li> <li>The shop is owned.</li> <li>Agreed grace period is 3 months.</li> </ul> |  |  |  |