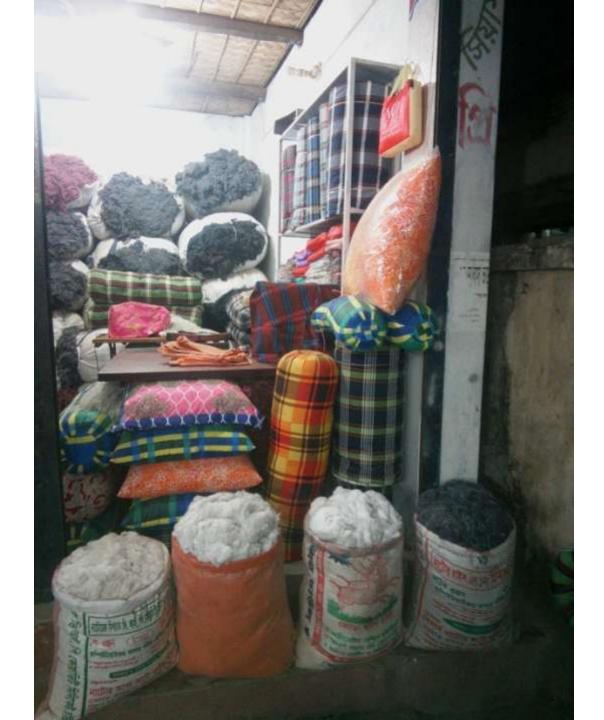

| Proposed Nobin Udyokta Business Info                 |   |                                                                                                                                                                                                                                                                                                                                                                                                                                                                                          |  |  |  |
|------------------------------------------------------|---|------------------------------------------------------------------------------------------------------------------------------------------------------------------------------------------------------------------------------------------------------------------------------------------------------------------------------------------------------------------------------------------------------------------------------------------------------------------------------------------|--|--|--|
| Business Name                                        | : | VASHAN LASHKOR BEDING STRORE                                                                                                                                                                                                                                                                                                                                                                                                                                                             |  |  |  |
| Location                                             | : | Muncipara, Joydebpur                                                                                                                                                                                                                                                                                                                                                                                                                                                                     |  |  |  |
| Total Investment in BDT                              | : | BDT 3,13,000/-                                                                                                                                                                                                                                                                                                                                                                                                                                                                           |  |  |  |
| Financing                                            | : | Self BDT 2,33,000/- (from existing business) 74%<br>Required Investment BDT 80,000/- (as equity) 26%                                                                                                                                                                                                                                                                                                                                                                                     |  |  |  |
| Present salary/drawings<br>from business (estimates) | : | BDT 5,000                                                                                                                                                                                                                                                                                                                                                                                                                                                                                |  |  |  |
| Proposed Salary                                      | : | BDT 5,000                                                                                                                                                                                                                                                                                                                                                                                                                                                                                |  |  |  |
| Size of shop                                         | : | 10 ft x 18 ft= 180 square ft                                                                                                                                                                                                                                                                                                                                                                                                                                                             |  |  |  |
| Security of the shop                                 | : | _                                                                                                                                                                                                                                                                                                                                                                                                                                                                                        |  |  |  |
| Implementation                                       | : | <ul> <li>The business is planned to be scaled up by investment in existing goods like;Quilt,Mattress, Bed Cloth,Cotton,Curtain, Quilt Cover Shet etc.</li> <li>Average 15% gain on sales.</li> <li>The business is operating by entrepreneur. Existing no employee.</li> <li>After getting equity fund no employee will be appointed.</li> <li>Entrepreneur is owner of the shop.</li> <li>Collects goods from ,Babarhat ,Narsindi.</li> <li>Agreed grace period is 3 months.</li> </ul> |  |  |  |

Pictures