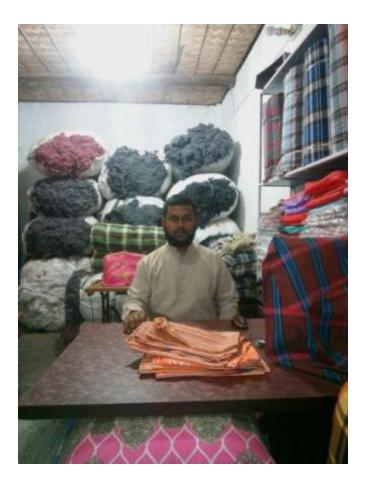

### Proposed NU Business Name: VASHAN LASHKOR BEDING STRORE



Project identification and prepared by: Md. Md. Kazem Uddin , Bashon Unit, Gazipur Project verified by: Md. Kazem Uddin



Samajik Byabosha Ltd.

| Brief Bio of The Proposed Nobin Udyokta                                                                                                                        |    |                                                                                                                                                                                                                                 |  |  |  |  |
|----------------------------------------------------------------------------------------------------------------------------------------------------------------|----|-------------------------------------------------------------------------------