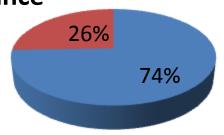

| Proposed Nobin Udyokta Business Info                 |   |                                                                                                                                                                                                                                                                                                                                                                                                                                                                                          |  |  |  |
|------------------------------------------------------|---|------------------------------------------------------------------------------------------------------------------------------------------------------------------------------------------------------------------------------------------------------------------------------------------------------------------------------------------------------------------------------------------------------------------------------------------------------------------------------------------|--|--|--|
| Business Name                                        | : | VASHAN LASHKOR BEDING STRORE                                                                                                                                                                                                                                                                                                                                                                                                                                                             |  |  |  |
| Location                                             | : | Muncipara, Joydebpur                                                                                                                                                                                                                                                                                                                                                                                                                                                                     |  |  |  |
| Total Investment in BDT                              | : | BDT 3,13,000/-                                                                                                                                                                                                                                                                                                                                                                                                                                                                           |  |  |  |
| Financing                                            | : | Self BDT 2,33,000/- (from existing business) 74%<br>Required Investment BDT 80,000/- (as equity) 26%                                                                                                                                                                                                                                                                                                                                                                                     |  |  |  |
| Present salary/drawings<br>from business (estimates) | : | BDT 5,000                                                                                                                                                                                                                                                                                                                                                                                                                                                                                |  |  |  |
| Proposed Salary                                      | : | BDT 5,000                                                                                                                                                                                                                                                                                                                                                                                                                                                                                |  |  |  |
| Size of shop                                         | : | 10 ft x 18 ft= 180 square ft                                                                                                                                                                                                                                                                                                                                                                                                                                                             |  |  |  |
| Security of the shop                                 | : | _                                                                                                                                                                                                                                                                                                                                                                                                                                                                                        |  |  |  |
| Implementation                                       | : | <ul> <li>The business is planned to be scaled up by investment in existing goods like;Quilt,Mattress, Bed Cloth,Cotton,Curtain, Quilt Cover Shet etc.</li> <li>Average 15% gain on sales.</li> <li>The business is operating by entrepreneur. Existing no employee.</li> <li>After getting equity fund no employee will be appointed.</li> <li>Entrepreneur is owner of the shop.</li> <li>Collects goods from ,Babarhat ,Narsindi.</li> <li>Agreed grace period is 3 months.</li> </ul> |  |  |  |