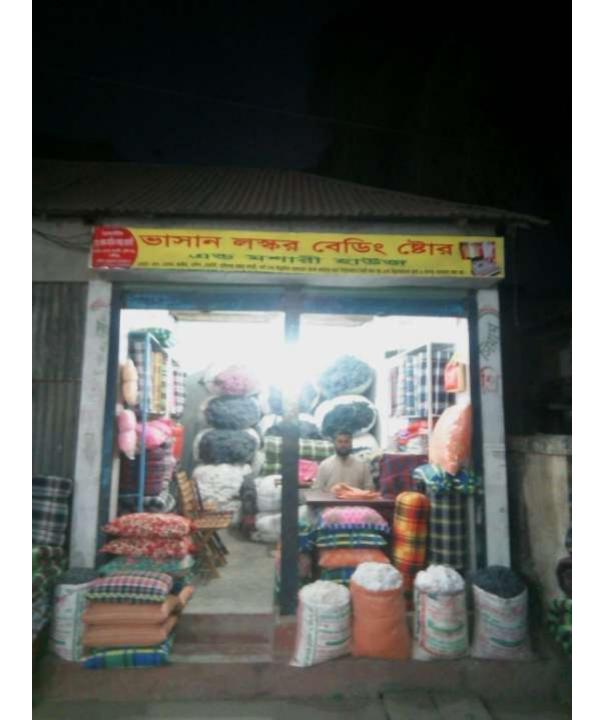

| Proposed Nobin Udyokta Business Info                 |   |                                                                                                                                                                                                                                                                                                                                                                                                                                                                                          |  |  |  |
|------------------------------------------------------|---|------------------------------------------------------------------------------------------------------------------------------------------------------------------------------------------------------------------------------------------------------------------------------------------------------------------------------------------------------------------------------------------------------------------------------------------------------------------------------------------|--|--|--|
| Business Name                                        | : | VASHAN LASHKOR BEDING STRORE                                                                                                                                                                                                                                                                                                                                                                                                                                                             |  |  |  |
| Location                                             | : | Muncipara, Joydebpur                                                                                                                                                                                                                                                                                                                                                                                                                                                                     |  |  |  |
| Total Investment in BDT                              | : | BDT 3,13,000/-                                                                                                                                                                                                                                                                                                                                                                                                                                                                           |  |  |  |
| Financing                                            | : | Self BDT 2,33,000/- (from existing business) 74%<br>Required Investment BDT 80,000/- (as equity) 26%                                                                                                                                                                                                                                                                                                                                                                                     |  |  |  |
| Present salary/drawings<br>from business (estimates) | : | BDT 5,000                                                                                                                                                                                                                                                                                                                                                                                                                                                                                |  |  |  |
| Proposed Salary                                      | : | BDT 5,000                                                                                                                                                                                                                                                                                                                                                                                                                                                                                |  |  |  |
| Size of shop                                         | : | 10 ft x 18 ft= 180 square ft                                                                                                                                                                                                                                                                                                                                                                                                                                                             |  |  |  |
| Security of the shop                                 | : | _                                                                                                                                                                                                                                                                                                                                                                                                                                                                                        |  |  |  |
| Implementation                                       | : | <ul> <li>The business is planned to be scaled up by investment in existing goods like;Quilt,Mattress, Bed Cloth,Cotton,Curtain, Quilt Cover Shet etc.</li> <li>Average 15% gain on sales.</li> <li>The business is operating by entrepreneur. Existing no employee.</li> <li>After getting equity fund no employee will be appointed.</li> <li>Entrepreneur is owner of the shop.</li> <li>Collects goods from ,Babarhat ,Narsindi.</li> <li>Agreed grace period is 3 months.</li> </ul> |  |  |  |

Pictures