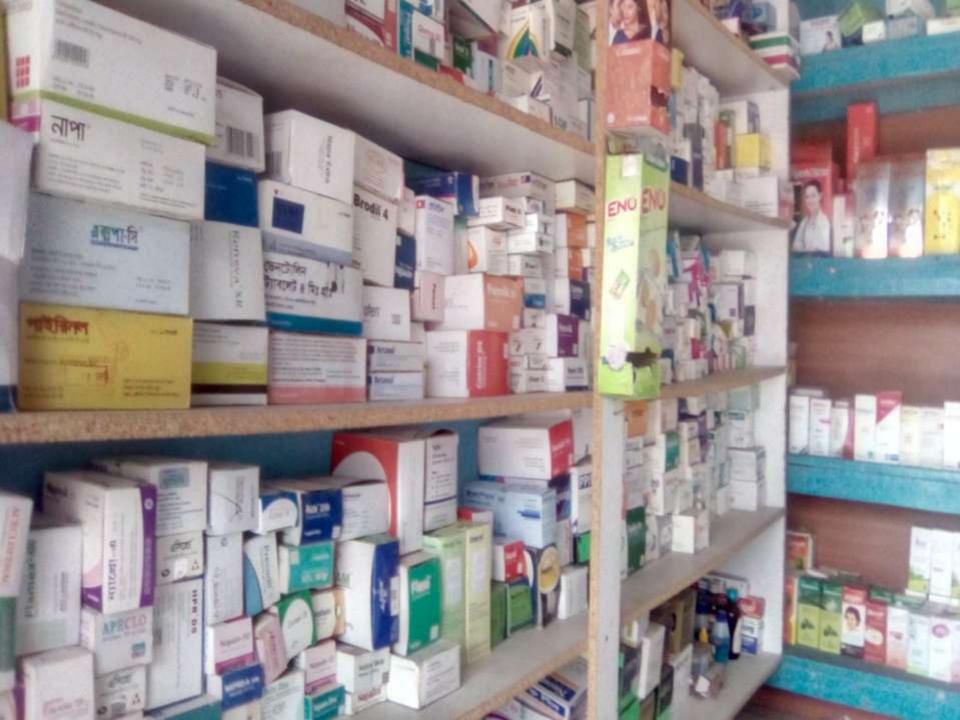

| Proposed Nobin Udyokta Business Info              |   |                                                                                                                                                                                                                                                                                                                                                                                                                                                                                                      |  |  |  |
|---------------------------------------------------|---|------------------------------------------------------------------------------------------------------------------------------------------------------------------------------------------------------------------------------------------------------------------------------------------------------------------------------------------------------------------------------------------------------------------------------------------------------------------------------------------------------|--|--|--|
| Business Name                                     | : | MA BON MEDICAL HALL                                                                                                                                                                                                                                                                                                                                                                                                                                                                                  |  |  |  |
| Location                                          | : | Palarpara ,Gazipur                                                                                                                                                                                                                                                                                                                                                                                                                                                                                   |  |  |  |
| Total Investment in BDT                           | : | BDT 2,60,000/-                                                                                                                                                                                                                                                                                                                                                                                                                                                                                       |  |  |  |
| Financing                                         | : | Self BDT 2,00,000/- (from existing business) 77% Required Investment BDT 60,000/- (as equity) 23%                                                                                                                                                                                                                                                                                                                                                                                                    |  |  |  |
| Present salary/drawings from business (estimates) | : | : BDT 5,000                                                                                                                                                                                                                                                                                                                                                                                                                                                                                          |  |  |  |
| Proposed Salary                                   | : | BDT 5,000                                                                                                                                                                                                                                                                                                                                                                                                                                                                                            |  |  |  |
| Size of shop                                      | : | 13 ft x 12 ft= 156 square ft                                                                                                                                                                                                                                                                                                                                                                                                                                                                         |  |  |  |
| Security of the shop                              | : | -                                                                                                                                                                                                                                                                                                                                                                                                                                                                                                    |  |  |  |
| Implementation :                                  |   | <ul> <li>The business is planned to be scaled up by investment in existing goods ,Calbo-500,B-50 Forte,Tofen,Rolac,Inflam,Finix-20, xinc Syrup,Cortan-20,Anti Ulcerent,Napa500 etc .</li> <li>Average15% gain on sales.</li> <li>The business is operating by entrepreneur. Existing no employee.</li> <li>After getting equity fund no employee will be appointed.</li> <li>The shop is Rent.</li> <li>Collects goods from Chowrasta, Gazipur.</li> <li>Agreed grace period is 3 months.</li> </ul> |  |  |  |

# Pictures