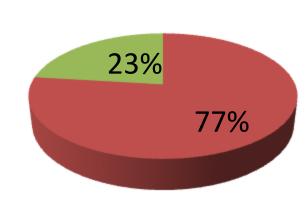

| Proposed Nobin Udyokta Business Info              |   |                                                                                                                                                                                                                                                                                                                                                                                                                                                                                                      |  |  |  |
|---------------------------------------------------|---|------------------------------------------------------------------------------------------------------------------------------------------------------------------------------------------------------------------------------------------------------------------------------------------------------------------------------------------------------------------------------------------------------------------------------------------------------------------------------------------------------|--|--|--|
| Business Name                                     | : | MA BON MEDICAL HALL                                                                                                                                                                                                                                                                                                                                                                                                                                                                                  |  |  |  |
| Location                                          | : | Palarpara ,Gazipur                                                                                                                                                                                                                                                                                                                                                                                                                                                                                   |  |  |  |
| Total Investment in BDT                           | : | BDT 2,60,000/-                                                                                                                                                                                                                                                                                                                                                                                                                                                                                       |  |  |  |
| Financing                                         | : | Self BDT 2,00,000/- (from existing business) 77% Required Investment BDT 60,000/- (as equity) 23%                                                                                                                                                                                                                                                                                                                                                                                                    |  |  |  |
| Present salary/drawings from business (estimates) | : | : BDT 5,000                                                                                                                                                                                                                                                                                                                                                                                                                                                                                          |  |  |  |
| Proposed Salary                                   | : | BDT 5,000                                                                                                                                                                                                                                                                                                                                                                                                                                                                                            |  |  |  |
| Size of shop                                      | : | 13 ft x 12 ft= 156 square ft                                                                                                                                                                                                                                                                                                                                                                                                                                                                         |  |  |  |
| Security of the shop                              | : | -                                                                                                                                                                                                                                                                                                                                                                                                                                                                                                    |  |  |  |
| Implementation :                                  |   | <ul> <li>The business is planned to be scaled up by investment in existing goods ,Calbo-500,B-50 Forte,Tofen,Rolac,Inflam,Finix-20, xinc Syrup,Cortan-20,Anti Ulcerent,Napa500 etc .</li> <li>Average15% gain on sales.</li> <li>The business is operating by entrepreneur. Existing no employee.</li> <li>After getting equity fund no employee will be appointed.</li> <li>The shop is Rent.</li> <li>Collects goods from Chowrasta, Gazipur.</li> <li>Agreed grace period is 3 months.</li> </ul> |  |  |  |