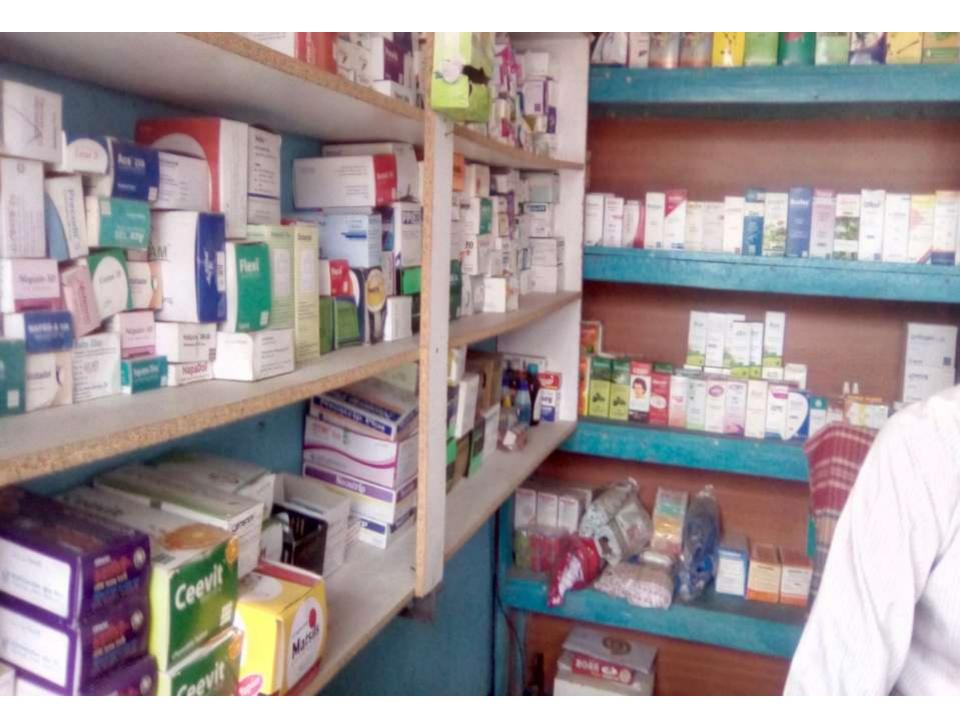

| Proposed Nobin Udyokta Business Info              |   |                                                                                                                                                                                                                                                                                                                                                                                                                                                                                                      |  |  |  |
|---------------------------------------------------|---|------------------------------------------------------------------------------------------------------------------------------------------------------------------------------------------------------------------------------------------------------------------------------------------------------------------------------------------------------------------------------------------------------------------------------------------------------------------------------------------------------|--|--|--|
| Business Name                                     | : | MA BON MEDICAL HALL                                                                                                                                                                                                                                                                                                                                                                                                                                                                                  |  |  |  |
| Location                                          | : | Palarpara ,Gazipur                                                                                                                                                                                                                                                                                                                                                                                                                                                                                   |  |  |  |
| Total Investment in BDT                           | : | BDT 2,60,000/-                                                                                                                                                                                                                                                                                                                                                                                                                                                                                       |  |  |  |
| Financing                                         | : | Self BDT 2,00,000/- (from existing business) 77% Required Investment BDT 60,000/- (as equity) 23%                                                                                                                                                                                                                                                                                                                                                                                                    |  |  |  |
| Present salary/drawings from business (estimates) | : | : BDT 5,000                                                                                                                                                                                                                                                                                                                                                                                                                                                                                          |  |  |  |
| Proposed Salary                                   | : | BDT 5,000                                                                                                                                                                                                                                                                                                                                                                                                                                                                                            |  |  |  |
| Size of shop                                      | : | 13 ft x 12 ft= 156 square ft                                                                                                                                                                                                                                                                                                                                                                                                                                                                         |  |  |  |
| Security of the shop                              | : | -                                                                                                                                                                                                                                                                                                                                                                                                                                                                                                    |  |  |  |
| Implementation :                                  |   | <ul> <li>The business is planned to be scaled up by investment in existing goods ,Calbo-500,B-50 Forte,Tofen,Rolac,Inflam,Finix-20, xinc Syrup,Cortan-20,Anti Ulcerent,Napa500 etc .</li> <li>Average15% gain on sales.</li> <li>The business is operating by entrepreneur. Existing no employee.</li> <li>After getting equity fund no employee will be appointed.</li> <li>The shop is Rent.</li> <li>Collects goods from Chowrasta, Gazipur.</li> <li>Agreed grace period is 3 months.</li> </ul> |  |  |  |

# Pictures