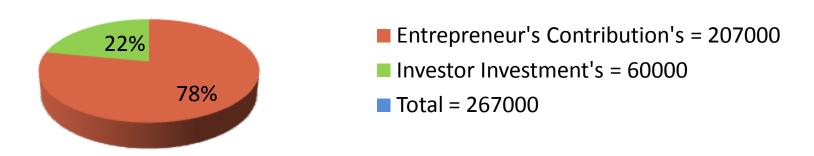

### **Investment Breakdown**

| Existing | Proposed                                                                | Total                                                                                                                                                                                                                                  |
|----------|-------------------------------------------------------------------------|----------------------------------------------------------------------------------------------------------------------------------------------------------------------------------------------------------------------------------------|
| 5,000    | 5,000                                                                   | 10000                                                                                                                                                                                                                                  |
| 15,000   | 10,000                                                                  | 25000                                                                                                                                                                                                                                  |
| 10,000   | 8,000                                                                   | 18000                                                                                                                                                                                                                                  |
| 5,000    | 7,000                                                                   | 12000                                                                                                                                                                                                                                  |
| 7,000    | 5,000                                                                   | 12000                                                                                                                                                                                                                                  |
| 5,000    | 1,000                                                                   | 6000                                                                                                                                                                                                                                   |
| 10,000   | 4,000                                                                   | 14000                                                                                                                                                                                                                                  |
| 30000    | 10000                                                                   | 40000                                                                                                                                                                                                                                  |
|          | 10000                                                                   | 10000                                                                                                                                                                                                                                  |
| 20000    |                                                                         | 20000                                                                                                                                                                                                                                  |
| 100000   |                                                                         | 100000                                                                                                                                                                                                                                 |
| 207,000  | 60,000                                                                  | 267,000                                                                                                                                                                                                                                |
|          | 5,000<br>15,000<br>10,000<br>5,000<br>7,000<br>5,000<br>10,000<br>30000 | 5,000       5,000         15,000       10,000         10,000       8,000         5,000       7,000         5,000       5,000         5,000       1,000         10,000       4,000         30000       10000         20000       100000 |