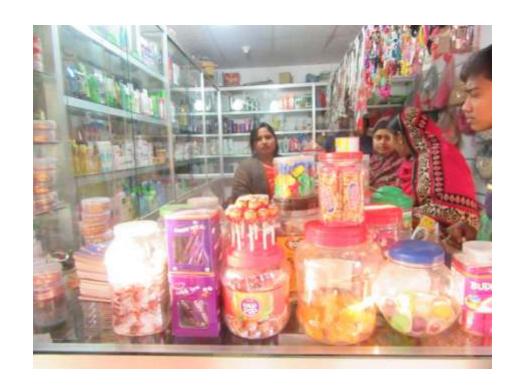

### Proposed NU Business Name: JANNATUL COSMETICS & VERAITIS STORE



Project identification and prepared by: Rupaly Akter, Ashulia Unit, Dhaka

Project verified by: Md. Siddiqur Rahman



| Brief Bio of The Proposed Nobin Udyokta                                                                                                         |       |                                                                                                                                                                  |  |  |
|-------------------------------------------------------------------------------------------------------------------------------------------------|-------|------------------------------------------------------------------------------------------------------------------------------------------------------------------|--|--|
| Name