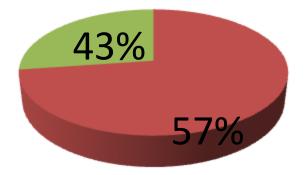

| Proposed Nobin Udyokta Business Info                 |   |                                                                                                                                                                                                                                                                                                                                                                                          |  |  |  |
|------------------------------------------------------|---|------------------------------------------------------------------------------------------------------------------------------------------------------------------------------------------------------------------------------------------------------------------------------------------------------------------------------------------------------------------------------------------|--|--|--|
| Business Name                                        | : | SEBA TELECOM                                                                                                                                                                                                                                                                                                                                                                             |  |  |  |
| Location                                             | : | Ghatail Bazar, Ghatail,Tangail.                                                                                                                                                                                                                                                                                                                                                          |  |  |  |
| Total Investment in BDT                              | : | BDT 165,000 Taka                                                                                                                                                                                                                                                                                                                                                                         |  |  |  |
| Financing                                            | : | Self BDT 115,000(from existing business) 57%<br>Required Investment BDT 50,000(as equity) 43%                                                                                                                                                                                                                                                                                            |  |  |  |
| Present salary/drawings<br>from business (estimates) | : | BDT 5,000 Taka.                                                                                                                                                                                                                                                                                                                                                                          |  |  |  |
| Proposed Salary                                      | : | BDT 5,000 Taka.                                                                                                                                                                                                                                                                                                                                                                          |  |  |  |
| Size of shop                                         | : | 05 ft x 07 ft= 35 Square ft                                                                                                                                                                                                                                                                                                                                                              |  |  |  |
| Security of the shop                                 | : | 20000 Taka.                                                                                                                                                                                                                                                                                                                                                                              |  |  |  |
| Implementation                                       |   | <ul> <li>The business is planned to be scaled up by investment in existing goods like; Biscuit,Soft Drinks,Chips,Bred Item,Bikash,DBBL,And Flexiload</li> <li>Average 15% gain on sale.</li> <li>The business is operating by entrepreneur. Existing No Employee.</li> <li>The shop is Rented</li> <li>Collects goods from Ghatail.</li> <li>Agreed grace period is 3 months.</li> </ul> |  |  |  |