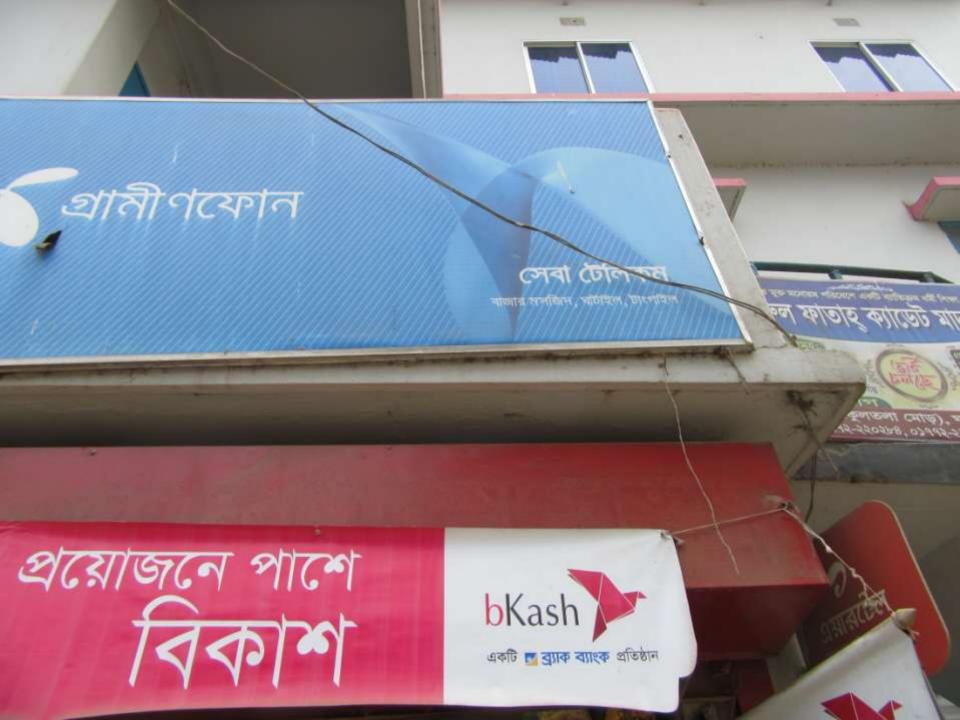

### Proposed NU Business Name: SEBA TELECOM

Project identification and prepared by: Md. Mohiuddin Rubel

Project verified by: Mizanur Rahman Patwary

Samajik Byabosha Ltd.

| Brief Bio of The Proposed Nobin Udyokta                                                                                                                                       |   |                                                                                                                                                                                                                        |  |  |  |  |
|-------------------------------------------------------------------------------------------------------------------------------------------------------------------------------|---|------------------------------------------------------------------------------------------------------------------------------------------------------------------------------------------------------------------------|--|--|--|--|
| Name                                                                                                                                                                          | : | A.B.M RIDAWAN HAQUE                                                                                                                                                                                                    |  |  |  |  |
| Age                                                                                                                                                                           | : | 08-04-1993(24 Years)                                                                                                                                                                                                   |  |  |  |  |
| Education, till to date                                                                                                                                                       | : | S.S.C                                                                                                                                                                                                                  |  |  |  |  |
| Marital status                                                                                                                                                                | - | Married                                                                                                                                                                                                                |  |  |  |  |
| Children                                                                                                                                                                      | - | 1 Doughter                                                                                                                                                                                                             |  |  |  |  |
| No. of siblings:                                                                                                                                                              | - | 2 Brother's & 1 Sister                                                                                                                                                                                                 |  |  |  |  |
| Address                                                                                                                                                                       | : | Vill: West Ghatail P.O: Ghatail P.S:Ghatail, Dist: Tangail.                                                                                                                                                            |  |  |  |  |
| Parent's and GB related Info<br>(i) Who is GB member<br>(ii) Mother's name<br>(iii) Father's name<br>(iv) GB member's info                                                    |   | Mother Fathe SULTANA RAZIA<br>SULTANA RAZIA<br>LATE. JALAL UDDIN<br>Branch: Ghatail, Centre # 81 (Female),<br>Member ID: 5813, Group No: 05<br>Member since: 10-04-1998 <i>(19Years)</i><br>First Ioan: BDT 5000 Taka. |  |  |  |  |
| Further Information:                                                                                                                                                          |   | Existing loan: 30000, Outstanding loan: 24720 Taka                                                                                                                                                                     |  |  |  |  |
| <ul> <li>(v) Who pays GB loan installment</li> <li>(vi) Mobile lady</li> <li>(vii) Grameen Education Loan</li> <li>(viii) Any other loan like GB,<br/>BRAC ASA etc</li> </ul> |   | Son<br>No<br>No                                                                                                                                                                                                        |  |  |  |  |

| Proposed Nobin Udyokta Business Info                 |   |                                                                                                                                                                                                                                                                                                                                                                                          |  |  |  |
|------------------------------------------------------|---|------------------------------------------------------------------------------------------------------------------------------------------------------------------------------------------------------------------------------------------------------------------------------------------------------------------------------------------------------------------------------------------|--|--|--|
| Business Name                                        | : | SEBA TELECOM                                                                                                                                                                                                                                                                                                                                                                             |  |  |  |
| Location                                             | : | Ghatail Bazar, Ghatail,Tangail.                                                                                                                                                                                                                                                                                                                                                          |  |  |  |
| Total Investment in BDT                              | : | BDT 165,000 Taka                                                                                                                                                                                                                                                                                                                                                                         |  |  |  |
| Financing                                            | : | Self BDT 115,000(from existing business) 57%<br>Required Investment BDT 50,000(as equity) 43%                                                                                                                                                                                                                                                                                            |  |  |  |
| Present salary/drawings<br>from business (estimates) | : | BDT 5,000 Taka.                                                                                                                                                                                                                                                                                                                                                                          |  |  |  |
| Proposed Salary                                      | : | BDT 5,000 Taka.                                                                                                                                                                                                                                                                                                                                                                          |  |  |  |
| Size of shop                                         | : | 05 ft x 07 ft= 35 Square ft                                                                                                                                                                                                                                                                                                                                                              |  |  |  |
| Security of the shop                                 | : | 20000 Taka.                                                                                                                                                                                                                                                                                                                                                                              |  |  |  |
| Implementation                                       |   | <ul> <li>The business is planned to be scaled up by investment in existing goods like; Biscuit,Soft Drinks,Chips,Bred Item,Bikash,DBBL,And Flexiload</li> <li>Average 15% gain on sale.</li> <li>The business is operating by entrepreneur. Existing No Employee.</li> <li>The shop is Rented</li> <li>Collects goods from Ghatail.</li> <li>Agreed grace period is 3 months.</li> </ul> |  |  |  |