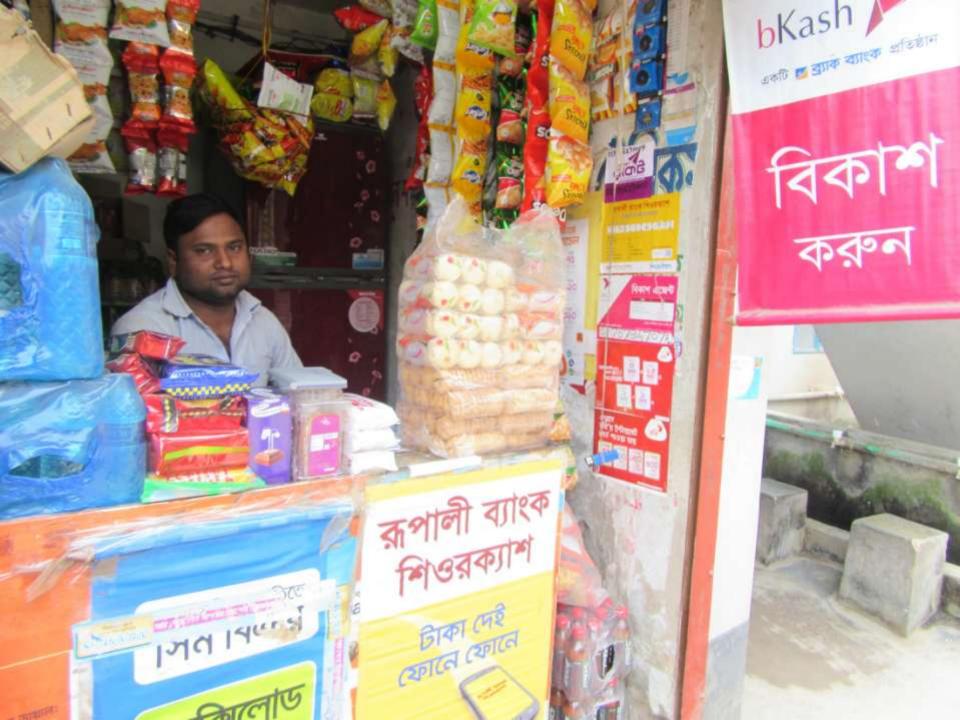

| Proposed Nobin Udyokta Business Info                 |   |                                                                                                                                                                                                                                                                                                                                                                                          |  |  |  |
|------------------------------------------------------|---|------------------------------------------------------------------------------------------------------------------------------------------------------------------------------------------------------------------------------------------------------------------------------------------------------------------------------------------------------------------------------------------|--|--|--|
| Business Name                                        | : | SEBA TELECOM                                                                                                                                                                                                                                                                                                                                                                             |  |  |  |
| Location                                             | : | Ghatail Bazar, Ghatail,Tangail.                                                                                                                                                                                                                                                                                                                                                          |  |  |  |
| Total Investment in BDT                              | : | BDT 165,000 Taka                                                                                                                                                                                                                                                                                                                                                                         |  |  |  |
| Financing                                            | : | Self BDT 115,000(from existing business) 57%<br>Required Investment BDT 50,000(as equity) 43%                                                                                                                                                                                                                                                                                            |  |  |  |
| Present salary/drawings<br>from business (estimates) | : | BDT 5,000 Taka.                                                                                                                                                                                                                                                                                                                                                                          |  |  |  |
| Proposed Salary                                      | : | BDT 5,000 Taka.                                                                                                                                                                                                                                                                                                                                                                          |  |  |  |
| Size of shop                                         | : | 05 ft x 07 ft= 35 Square ft                                                                                                                                                                                                                                                                                                                                                              |  |  |  |
| Security of the shop                                 | : | 20000 Taka.                                                                                                                                                                                                                                                                                                                                                                              |  |  |  |
| Implementation                                       |   | <ul> <li>The business is planned to be scaled up by investment in existing goods like; Biscuit,Soft Drinks,Chips,Bred Item,Bikash,DBBL,And Flexiload</li> <li>Average 15% gain on sale.</li> <li>The business is operating by entrepreneur. Existing No Employee.</li> <li>The shop is Rented</li> <li>Collects goods from Ghatail.</li> <li>Agreed grace period is 3 months.</li> </ul> |  |  |  |