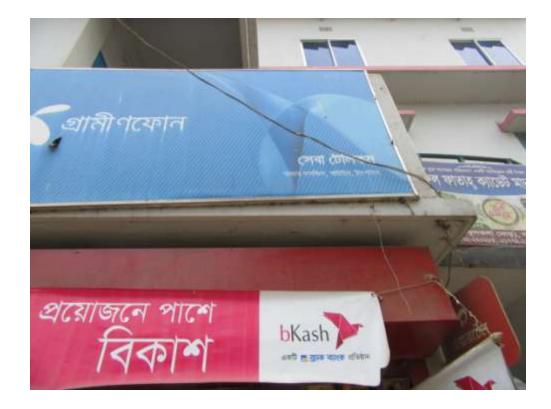

### Proposed NU Business Name: SEBA TELECOM

Project identification and prepared by: Md. Mohiuddin Rubel

Project verified by: Mizanur Rahman Patwary

Samajik Byabosha Ltd.

| Brief Bio of The Proposed Nobin Udyokta                                                                                                                                       |   |                                                                                                                                                                                                                        |  |  |  |  |
|-------------------------------------------------------------------------------------------------------------------------------------------------------------------------------|---|------------------------------------------------------------------------------------------------------------------------------------------------------------------------------------------------------------------------|--|--|--|--|
| Name                                                                                                                                                                          | : | A.B.M RIDAWAN HAQUE                                                                                                                                                                                                    |  |  |  |  |
| Age                                                                                                                                                                           | : | 08-04-1993(24 Years)                                                                                                                                                                                                   |  |  |  |  |
| Education, till to date                                                                                                                                                       | : | S.S.C                                                                                                                                                                                                                  |  |  |  |  |
| Marital status                                                                                                                                                                | - | Married                                                                                                                                                                                                                |  |  |  |  |
| Children                                                                                                                                                                      | - | 1 Doughter                                                                                                                                                                                                             |  |  |  |  |
| No. of siblings:                                                                                                                                                              | - | 2 Brother's & 1 Sister                                                                                                                                                                                                 |  |  |  |  |
| Address                                                                                                                                                                       | : | Vill: West Ghatail P.O: Ghatail P.S:Ghatail, Dist: Tangail.                                                                                                                                                            |  |  |  |  |
| Parent's and GB related Info<br>(i) Who is GB member<br>(ii) Mother's name<br>(iii) Father's name<br>(iv) GB member's info                                                    |   | Mother Fathe SULTANA RAZIA<br>SULTANA RAZIA<br>LATE. JALAL UDDIN<br>Branch: Ghatail, Centre # 81 (Female),<br>Member ID: 5813, Group No: 05<br>Member since: 10-04-1998 <i>(19Years)</i><br>First Ioan: BDT 5000 Taka. |  |  |  |  |
| Further Information:                                                                                                                                                          |   | Existing loan: 30000, Outstanding loan: 24720 Taka                                                                                                                                                                     |  |  |  |  |
| <ul> <li>(v) Who pays GB loan installment</li> <li>(vi) Mobile lady</li> <li>(vii) Grameen Education Loan</li> <li>(viii) Any other loan like GB,<br/>BRAC ASA etc</li> </ul> |   | Son<br>No<br>No                                                                                                                                                                                                        |  |  |  |  |

| Proposed Nobin Udyokta Business Info                 |   |                                                                                                                                                                                                                                                                                                                                                                                          |  |  |  |
|------------------------------------------------------|---|------------------------------------------------------------------------------------------------------------------------------------------------------------------------------------------------------------------------------------------------------------------------------------------------------------------------------------------------------------------------------------------|--|--|--|
| Business Name                                        | : | SEBA TELECOM                                                                                                                                                                                                                                                                                                                                                                             |  |  |  |
| Location                                             | : | Ghatail Bazar, Ghatail,Tangail.                                                                                                                                                                                                                                                                                                                                                          |  |  |  |
| Total Investment in BDT                              | : | BDT 165,000 Taka                                                                                                                                                                                                                                                                                                                                                                         |  |  |  |
| Financing                                            | : | Self BDT 115,000(from existing business) 57%<br>Required Investment BDT 50,000(as equity) 43%                                                                                                                                                                                                                                                                                            |  |  |  |
| Present salary/drawings<br>from business (estimates) | : | BDT 5,000 Taka.                                                                                                                                                                                                                                                                                                                                                                          |  |  |  |
| Proposed Salary                                      | : | BDT 5,000 Taka.                                                                                                                                                                                                                                                                                                                                                                          |  |  |  |
| Size of shop                                         | : | 05 ft x 07 ft= 35 Square ft                                                                                                                                                                                                                                                                                                                                                              |  |  |  |
| Security of the shop                                 | : | 20000 Taka.                                                                                                                                                                                                                                                                                                                                                                              |  |  |  |
| Implementation                                       |   | <ul> <li>The business is planned to be scaled up by investment in existing goods like; Biscuit,Soft Drinks,Chips,Bred Item,Bikash,DBBL,And Flexiload</li> <li>Average 15% gain on sale.</li> <li>The business is operating by entrepreneur. Existing No Employee.</li> <li>The shop is Rented</li> <li>Collects goods from Ghatail.</li> <li>Agreed grace period is 3 months.</li> </ul> |  |  |  |