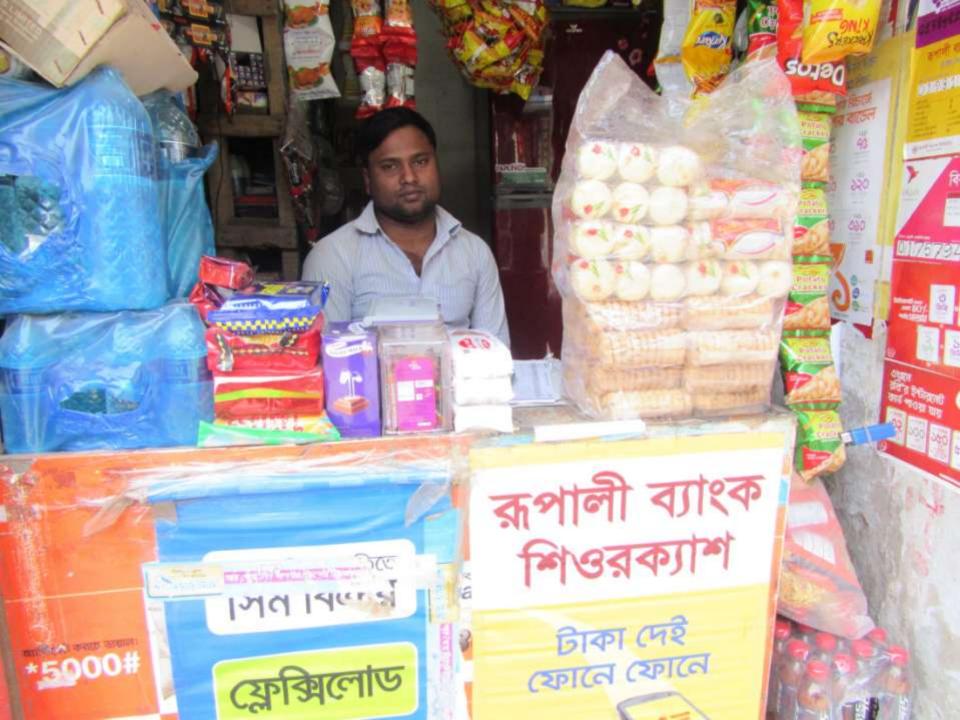

| Proposed Nobin Udyokta Business Info                 |   |                                                                                                                                                                                                                                                                                                                                                                                          |  |  |  |
|------------------------------------------------------|---|------------------------------------------------------------------------------------------------------------------------------------------------------------------------------------------------------------------------------------------------------------------------------------------------------------------------------------------------------------------------------------------|--|--|--|
| Business Name                                        | : | SEBA TELECOM                                                                                                                                                                                                                                                                                                                                                                             |  |  |  |
| Location                                             | : | Ghatail Bazar, Ghatail,Tangail.                                                                                                                                                                                                                                                                                                                                                          |  |  |  |
| Total Investment in BDT                              | : | BDT 165,000 Taka                                                                                                                                                                                                                                                                                                                                                                         |  |  |  |
| Financing                                            | : | Self BDT 115,000(from existing business) 57%<br>Required Investment BDT 50,000(as equity) 43%                                                                                                                                                                                                                                                                                            |  |  |  |
| Present salary/drawings<br>from business (estimates) | : | BDT 5,000 Taka.                                                                                                                                                                                                                                                                                                                                                                          |  |  |  |
| Proposed Salary                                      | : | BDT 5,000 Taka.                                                                                                                                                                                                                                                                                                                                                                          |  |  |  |
| Size of shop                                         | : | 05 ft x 07 ft= 35 Square ft                                                                                                                                                                                                                                                                                                                                                              |  |  |  |
| Security of the shop                                 | : | 20000 Taka.                                                                                                                                                                                                                                                                                                                                                                              |  |  |  |
| Implementation                                       |   | <ul> <li>The business is planned to be scaled up by investment in existing goods like; Biscuit,Soft Drinks,Chips,Bred Item,Bikash,DBBL,And Flexiload</li> <li>Average 15% gain on sale.</li> <li>The business is operating by entrepreneur. Existing No Employee.</li> <li>The shop is Rented</li> <li>Collects goods from Ghatail.</li> <li>Agreed grace period is 3 months.</li> </ul> |  |  |  |