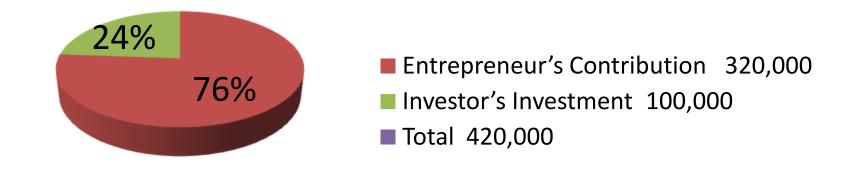

| Investment Breakdown |          |                   |                            |   |        |          |         |
|----------------------|----------|-------------------|----------------------------|---|--------|----------|---------|
|                      | Proposed |                   |                            |   |        |          |         |
| Particulars          | Qty.     | <b>Unit Price</b> | nit Price Amount Qty. Unit |   | Amount | Proposed |         |
|                      |          |                   | (BDT)                      |   | Price  | (BDT)    | Total   |
| Young Fish           | 1        | 25000             | 25,000                     | 1 | 5000   | 5,000    | 30,000  |
| Other Fish           | 1        | 50000             | 50,000                     | 0 | 0      | 0        | 50,000  |
| Ох                   | 4        | 50000             | 200,000                    | 0 | 0      | 0        | 200,000 |
| Cow                  | 1        | 40000             | 40,000                     | 1 | 70000  | 70,000   | 110,000 |
| Feed                 | 1        | 5000              | 5,000                      | 1 | 25000  | 25,000   | 30,000  |
| Total                | 8        |                   | 320,000                    | 3 |        | 100,000  | 420,000 |