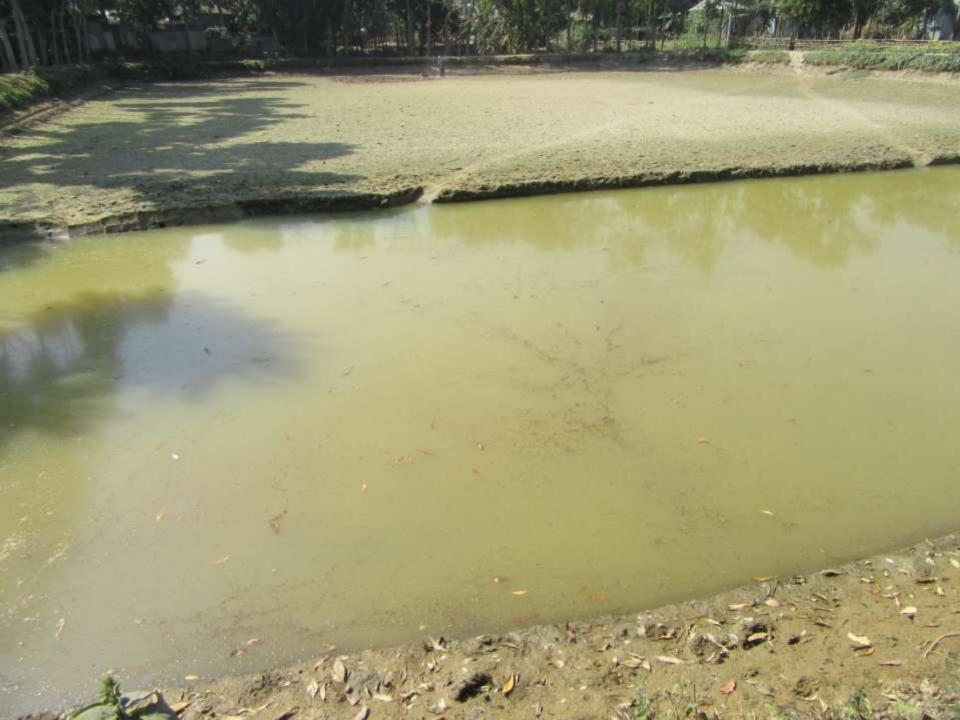

| Proposed Nobin Udyokta Business Info              |   |                                                                                                                                                                                                                                                                                                           |  |  |
|---------------------------------------------------|---|-----------------------------------------------------------------------------------------------------------------------------------------------------------------------------------------------------------------------------------------------------------------------------------------------------------|--|--|
| Business Name                                     | : | SWOPNO FISHERIES                                                                                                                                                                                                                                                                                          |  |  |
| Location                                          | : | Gharinda, Tangail Sadar, Tangail                                                                                                                                                                                                                                                                          |  |  |
| Total Investment in BDT                           | : | BDT 420,000                                                                                                                                                                                                                                                                                               |  |  |
| Financing                                         | : | Self BDT 320,000 (from existing business) 76%                                                                                                                                                                                                                                                             |  |  |
|                                                   |   | Required Investment BDT 100,000 (as equity) 24%                                                                                                                                                                                                                                                           |  |  |
| Present salary/drawings from business (estimates) | : | BDT 5,000 Taka.                                                                                                                                                                                                                                                                                           |  |  |
| Proposed Salary                                   | : | BDT 5,000 Taka.                                                                                                                                                                                                                                                                                           |  |  |
| Size of shop                                      | : |                                                                                                                                                                                                                                                                                                           |  |  |
| \Implementation                                   | : | <ul> <li>Currently run a fish farm and dairy farm.</li> <li>The business is operating by entrepreneur. Existing no Employees.</li> <li>One employee will be appointed.</li> <li>The pond and farm is owned.</li> <li>Collects goods from Mymenshing.</li> <li>Agreed grace period is 3 months.</li> </ul> |  |  |

### **O**PPORTUNITIES

Huge demand in the community Location of pond and farm; Regular customers;

# Pictures