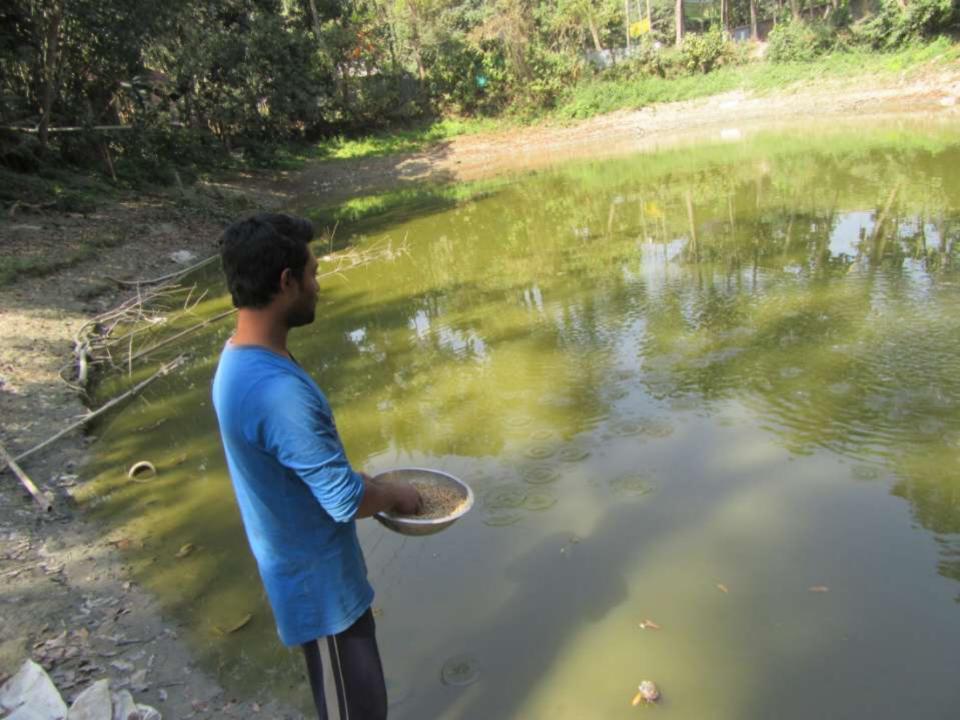

# Pictures

| Proposed Nobin Udyokta Business Info              |   |                                                                                                                                                                                                                                                                                                           |  |  |
|---------------------------------------------------|---|-----------------------------------------------------------------------------------------------------------------------------------------------------------------------------------------------------------------------------------------------------------------------------------------------------------|--|--|
| Business Name                                     | : | SWOPNO FISHERIES                                                                                                                                                                                                                                                                                          |  |  |
| Location                                          | : | Gharinda, Tangail Sadar, Tangail                                                                                                                                                                                                                                                                          |  |  |
| Total Investment in BDT                           | : | BDT 420,000                                                                                                                                                                                                                                                                                               |  |  |
| Financing                                         | : | Self BDT 320,000 (from existing business) 76%                                                                                                                                                                                                                                                             |  |  |
|                                                   |   | Required Investment BDT 100,000 (as equity) 24%                                                                                                                                                                                                                                                           |  |  |
| Present salary/drawings from business (estimates) | : | BDT 5,000 Taka.                                                                                                                                                                                                                                                                                           |  |  |
| Proposed Salary                                   | : | BDT 5,000 Taka.                                                                                                                                                                                                                                                                                           |  |  |
| Size of shop                                      | : |                                                                                                                                                                                                                                                                                                           |  |  |
| \Implementation                                   | : | <ul> <li>Currently run a fish farm and dairy farm.</li> <li>The business is operating by entrepreneur. Existing no Employees.</li> <li>One employee will be appointed.</li> <li>The pond and farm is owned.</li> <li>Collects goods from Mymenshing.</li> <li>Agreed grace period is 3 months.</li> </ul> |  |  |