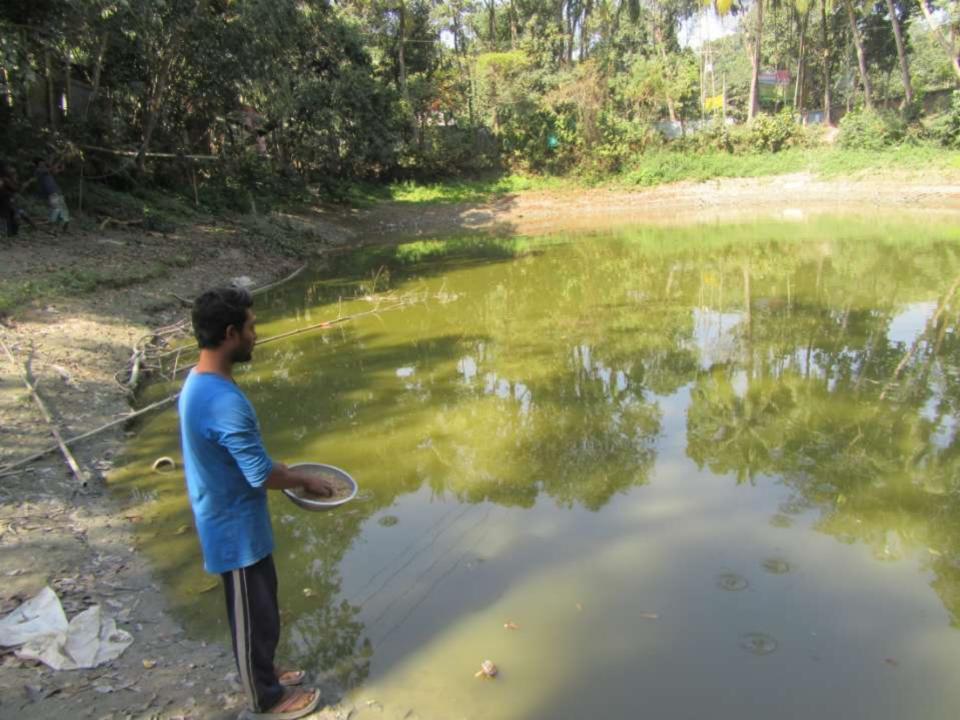

| Proposed Nobin Udyokta Business Info              |   |                                                                                                                                                                                                                                                                                                           |  |  |
|---------------------------------------------------|---|-----------------------------------------------------------------------------------------------------------------------------------------------------------------------------------------------------------------------------------------------------------------------------------------------------------|--|--|
| Business Name                                     | : | SWOPNO FISHERIES                                                                                                                                                                                                                                                                                          |  |  |
| Location                                          | : | Gharinda, Tangail Sadar, Tangail                                                                                                                                                                                                                                                                          |  |  |
| Total Investment in BDT                           | : | BDT 420,000                                                                                                                                                                                                                                                                                               |  |  |
| Financing                                         | : | Self BDT 320,000 (from existing business) 76%                                                                                                                                                                                                                                                             |  |  |
|                                                   |   | Required Investment BDT 100,000 (as equity) 24%                                                                                                                                                                                                                                                           |  |  |
| Present salary/drawings from business (estimates) | : | BDT 5,000 Taka.                                                                                                                                                                                                                                                                                           |  |  |
| Proposed Salary                                   | : | BDT 5,000 Taka.                                                                                                                                                                                                                                                                                           |  |  |
| Size of shop                                      | : |                                                                                                                                                                                                                                                                                                           |  |  |
| \Implementation                                   | : | <ul> <li>Currently run a fish farm and dairy farm.</li> <li>The business is operating by entrepreneur. Existing no Employees.</li> <li>One employee will be appointed.</li> <li>The pond and farm is owned.</li> <li>Collects goods from Mymenshing.</li> <li>Agreed grace period is 3 months.</li> </ul> |  |  |

### **O**PPORTUNITIES

Huge demand in the community Location of pond and farm; Regular customers;

# Pictures