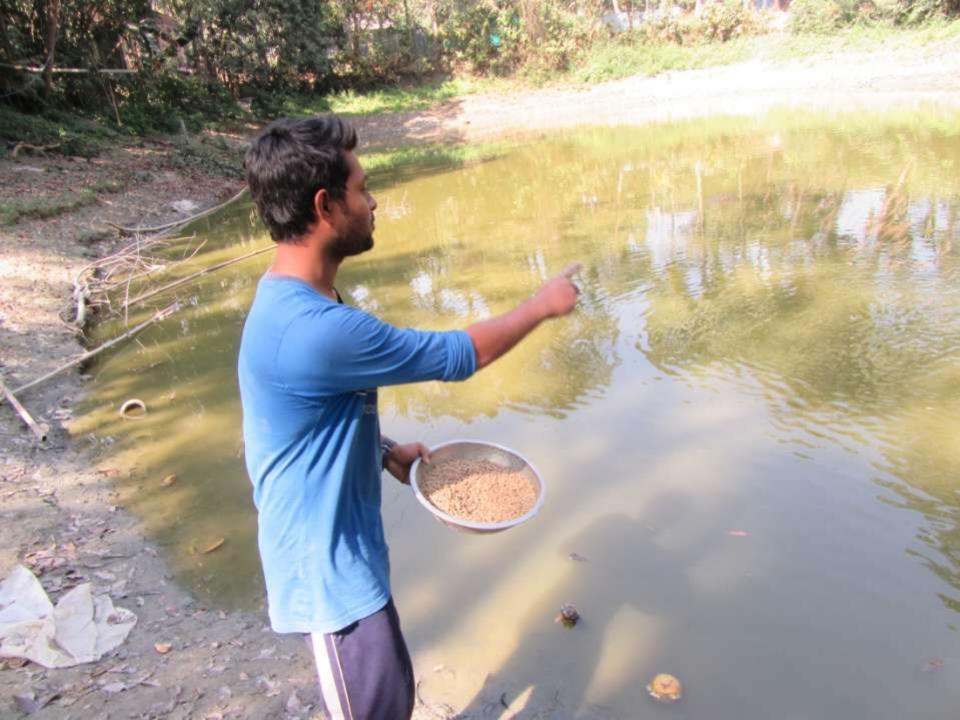

# Pictures

| Proposed Nobin Udyokta Business Info              |   |                                                                                                                                                                                                                                                                                                           |  |  |
|---------------------------------------------------|---|-----------------------------------------------------------------------------------------------------------------------------------------------------------------------------------------------------------------------------------------------------------------------------------------------------------|--|--|
| Business Name                                     | : | SWOPNO FISHERIES                                                                                                                                                                                                                                                                                          |  |  |
| Location                                          | : | Gharinda, Tangail Sadar, Tangail                                                                                                                                                                                                                                                                          |  |  |
| Total Investment in BDT                           | : | BDT 420,000                                                                                                                                                                                                                                                                                               |  |  |
| Financing                                         | : | Self BDT 320,000 (from existing business) 76%                                                                                                                                                                                                                                                             |  |  |
|                                                   |   | Required Investment BDT 100,000 (as equity) 24%                                                                                                                                                                                                                                                           |  |  |
| Present salary/drawings from business (estimates) | : | BDT 5,000 Taka.                                                                                                                                                                                                                                                                                           |  |  |
| Proposed Salary                                   | : | BDT 5,000 Taka.                                                                                                                                                                                                                                                                                           |  |  |
| Size of shop                                      | : |                                                                                                                                                                                                                                                                                                           |  |  |
| \Implementation                                   | : | <ul> <li>Currently run a fish farm and dairy farm.</li> <li>The business is operating by entrepreneur. Existing no Employees.</li> <li>One employee will be appointed.</li> <li>The pond and farm is owned.</li> <li>Collects goods from Mymenshing.</li> <li>Agreed grace period is 3 months.</li> </ul> |  |  |