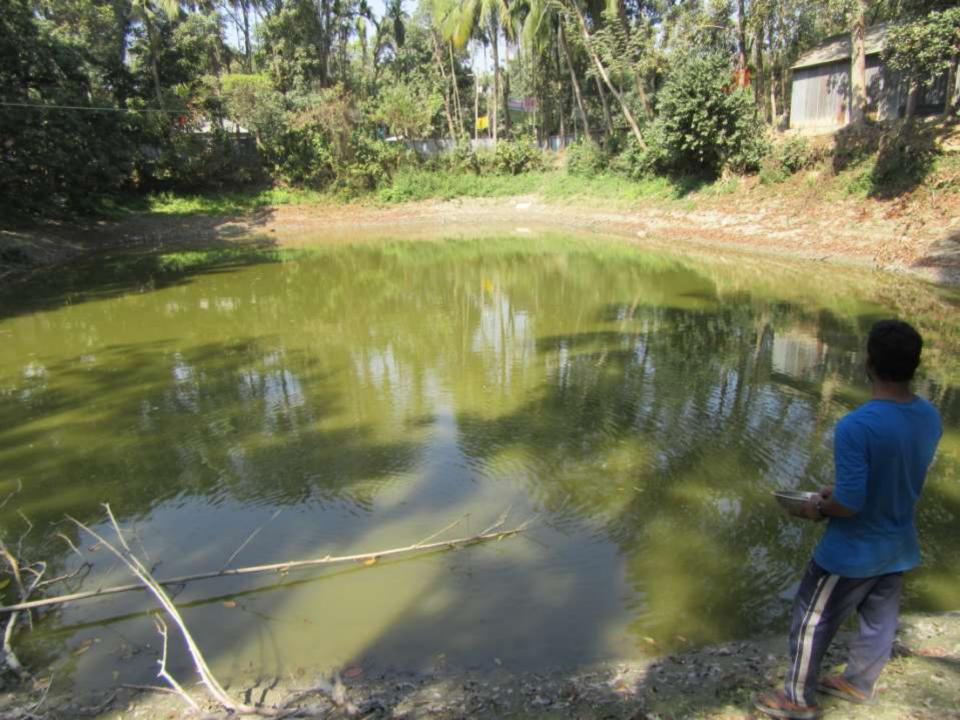

# Pictures

| Proposed Nobin Udyokta Business Info              |   |                                                                                                                                                                                                                                                                                                           |  |  |
|---------------------------------------------------|---|-----------------------------------------------------------------------------------------------------------------------------------------------------------------------------------------------------------------------------------------------------------------------------------------------------------|--|--|
| Business Name                                     | : | SWOPNO FISHERIES                                                                                                                                                                                                                                                                                          |  |  |
| Location                                          | : | Gharinda, Tangail Sadar, Tangail                                                                                                                                                                                                                                                                          |  |  |
| Total Investment in BDT                           | : | BDT 420,000                                                                                                                                                                                                                                                                                               |  |  |
| Financing                                         | : | Self BDT 320,000 (from existing business) 76%                                                                                                                                                                                                                                                             |  |  |
|                                                   |   | Required Investment BDT 100,000 (as equity) 24%                                                                                                                                                                                                                                                           |  |  |
| Present salary/drawings from business (estimates) | : | BDT 5,000 Taka.                                                                                                                                                                                                                                                                                           |  |  |
| Proposed Salary                                   | : | BDT 5,000 Taka.                                                                                                                                                                                                                                                                                           |  |  |
| Size of shop                                      | : |                                                                                                                                                                                                                                                                                                           |  |  |
| \Implementation                                   | : | <ul> <li>Currently run a fish farm and dairy farm.</li> <li>The business is operating by entrepreneur. Existing no Employees.</li> <li>One employee will be appointed.</li> <li>The pond and farm is owned.</li> <li>Collects goods from Mymenshing.</li> <li>Agreed grace period is 3 months.</li> </ul> |  |  |