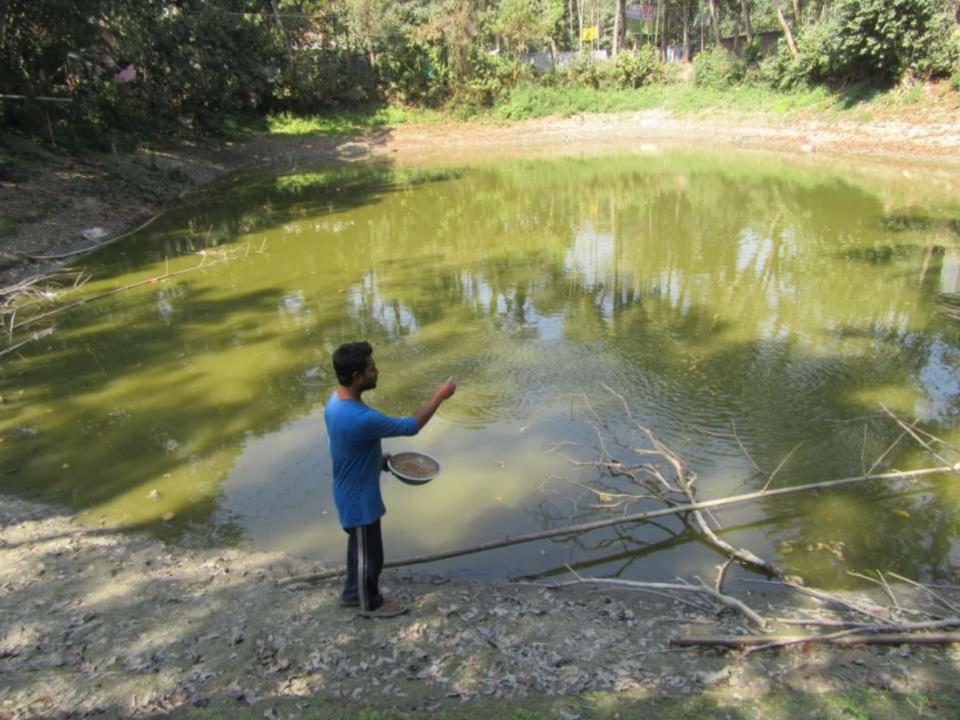

# Pictures

| Proposed Nobin Udyokta Business Info              |   |                                                                                                                                                                                                                                                                                                           |  |  |
|---------------------------------------------------|---|-----------------------------------------------------------------------------------------------------------------------------------------------------------------------------------------------------------------------------------------------------------------------------------------------------------|--|--|
| Business Name                                     | : | SWOPNO FISHERIES                                                                                                                                                                                                                                                                                          |  |  |
| Location                                          | : | Gharinda, Tangail Sadar, Tangail                                                                                                                                                                                                                                                                          |  |  |
| Total Investment in BDT                           | : | BDT 420,000                                                                                                                                                                                                                                                                                               |  |  |
| Financing                                         | : | Self BDT 320,000 (from existing business) 76%                                                                                                                                                                                                                                                             |  |  |
|                                                   |   | Required Investment BDT 100,000 (as equity) 24%                                                                                                                                                                                                                                                           |  |  |
| Present salary/drawings from business (estimates) | : | BDT 5,000 Taka.                                                                                                                                                                                                                                                                                           |  |  |
| Proposed Salary                                   | : | BDT 5,000 Taka.                                                                                                                                                                                                                                                                                           |  |  |
| Size of shop                                      | : |                                                                                                                                                                                                                                                                                                           |  |  |
| \Implementation                                   | : | <ul> <li>Currently run a fish farm and dairy farm.</li> <li>The business is operating by entrepreneur. Existing no Employees.</li> <li>One employee will be appointed.</li> <li>The pond and farm is owned.</li> <li>Collects goods from Mymenshing.</li> <li>Agreed grace period is 3 months.</li> </ul> |  |  |