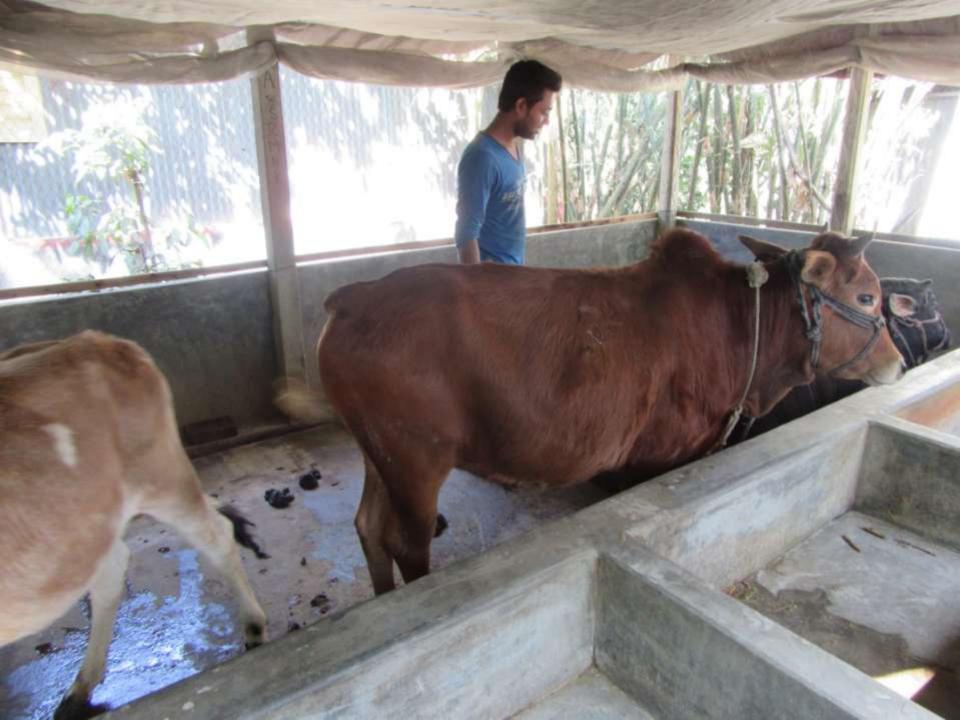

# Pictures

| Proposed Nobin Udyokta Business Info              |   |                                                                                                                                                                                                                                                                                                           |  |  |
|---------------------------------------------------|---|-----------------------------------------------------------------------------------------------------------------------------------------------------------------------------------------------------------------------------------------------------------------------------------------------------------|--|--|
| Business Name                                     | : | SWOPNO FISHERIES                                                                                                                                                                                                                                                                                          |  |  |
| Location                                          | : | Gharinda, Tangail Sadar, Tangail                                                                                                                                                                                                                                                                          |  |  |
| Total Investment in BDT                           | : | BDT 420,000                                                                                                                                                                                                                                                                                               |  |  |
| Financing                                         | : | Self BDT 320,000 (from existing business) 76%                                                                                                                                                                                                                                                             |  |  |
|                                                   |   | Required Investment BDT 100,000 (as equity) 24%                                                                                                                                                                                                                                                           |  |  |
| Present salary/drawings from business (estimates) | : | BDT 5,000 Taka.                                                                                                                                                                                                                                                                                           |  |  |
| Proposed Salary                                   | : | BDT 5,000 Taka.                                                                                                                                                                                                                                                                                           |  |  |
| Size of shop                                      | : |                                                                                                                                                                                                                                                                                                           |  |  |
| \Implementation                                   | : | <ul> <li>Currently run a fish farm and dairy farm.</li> <li>The business is operating by entrepreneur. Existing no Employees.</li> <li>One employee will be appointed.</li> <li>The pond and farm is owned.</li> <li>Collects goods from Mymenshing.</li> <li>Agreed grace period is 3 months.</li> </ul> |  |  |

| Investment Breakdown |          |                   |                            |   |        |          |         |
|----------------------|----------|-------------------|----------------------------|---|--------|----------|---------|
|                      | Proposed |                   |                            |   |        |          |         |
| Particulars          | Qty.     | <b>Unit Price</b> | nit Price Amount Qty. Unit |   | Amount | Proposed |         |
|                      |          |                   | (BDT)                      |   | Price  | (BDT)    | Total   |
| Young Fish           | 1        | 25000             | 25,000                     | 1 | 5000   | 5,000    | 30,000  |
| Other Fish           | 1        | 50000             | 50,000                     | 0 | 0      | 0        | 50,000  |
| Ох                   | 4        | 50000             | 200,000                    | 0 | 0      | 0        | 200,000 |
| Cow                  | 1        | 40000             | 40,000                     | 1 | 70000  | 70,000   | 110,000 |
| Feed                 | 1        | 5000              | 5,000                      | 1 | 25000  | 25,000   | 30,000  |
| Total                | 8        |                   | 320,000                    | 3 |        | 100,000  | 420,000 |