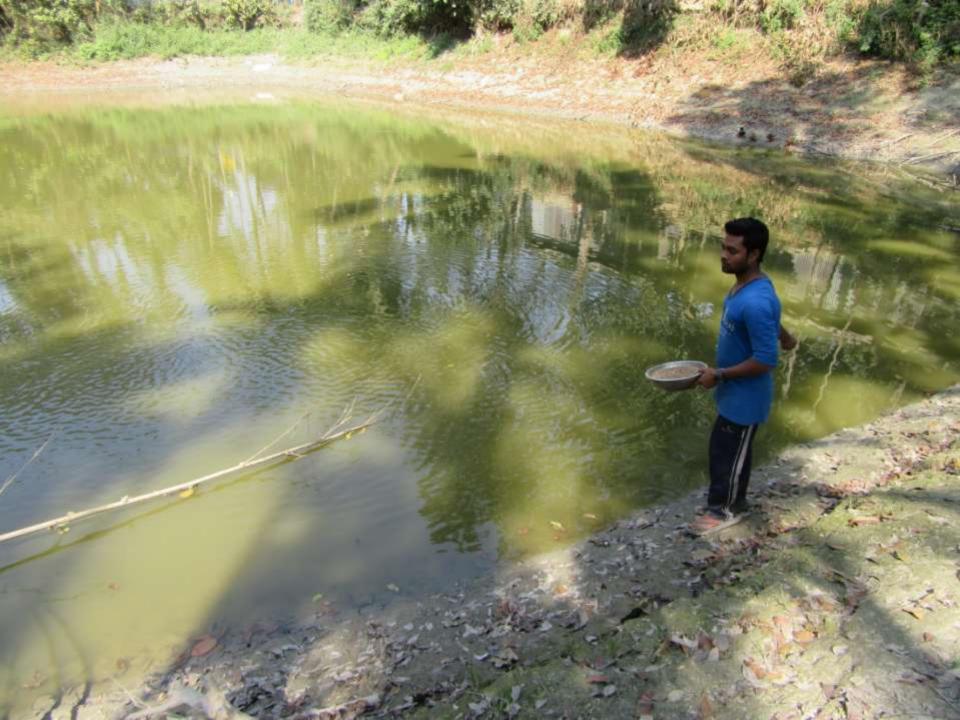

# Pictures

| Proposed Nobin Udyokta Business Info              |   |                                                                                                                                                                                                                                                                                                           |  |  |
|---------------------------------------------------|---|-----------------------------------------------------------------------------------------------------------------------------------------------------------------------------------------------------------------------------------------------------------------------------------------------------------|--|--|
| Business Name                                     | : | SWOPNO FISHERIES                                                                                                                                                                                                                                                                                          |  |  |
| Location                                          | : | Gharinda, Tangail Sadar, Tangail                                                                                                                                                                                                                                                                          |  |  |
| Total Investment in BDT                           | : | BDT 420,000                                                                                                                                                                                                                                                                                               |  |  |
| Financing                                         | : | Self BDT 320,000 (from existing business) 76%                                                                                                                                                                                                                                                             |  |  |
|                                                   |   | Required Investment BDT 100,000 (as equity) 24%                                                                                                                                                                                                                                                           |  |  |
| Present salary/drawings from business (estimates) | : | BDT 5,000 Taka.                                                                                                                                                                                                                                                                                           |  |  |
| Proposed Salary                                   | : | BDT 5,000 Taka.                                                                                                                                                                                                                                                                                           |  |  |
| Size of shop                                      | : |                                                                                                                                                                                                                                                                                                           |  |  |
| \Implementation                                   | : | <ul> <li>Currently run a fish farm and dairy farm.</li> <li>The business is operating by entrepreneur. Existing no Employees.</li> <li>One employee will be appointed.</li> <li>The pond and farm is owned.</li> <li>Collects goods from Mymenshing.</li> <li>Agreed grace period is 3 months.</li> </ul> |  |  |