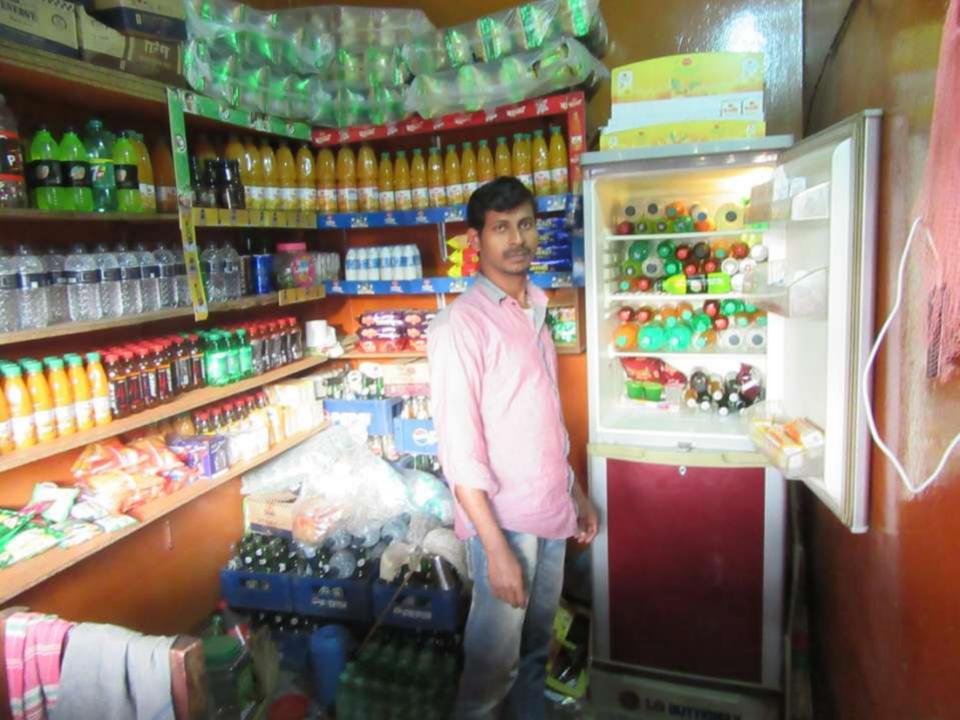

# Pictures

| Propose | <b>9</b> C | Nobin Udyokta Business Info |
|---------|------------|-----------------------------|
|         |            |                             |

goods like; Grocery Item etc.

**■**Collects goods from Korotia .

| Proposed Nobin Udyokta Business Info              |   |                                                                                                   |  |  |  |
|---------------------------------------------------|---|---------------------------------------------------------------------------------------------------|--|--|--|
| Business Name                                     | : | PRITI STORE                                                                                       |  |  |  |
| Location                                          | : | Korotia bus stand                                                                                 |  |  |  |
| Total Investment in BDT                           | : | BDT 340,000/-                                                                                     |  |  |  |
| Financing                                         | : | Self BDT 290,000/-(from existing business) 85%<br>Required Investment BDT 50,000/-(as equity) 15% |  |  |  |
| Present salary/drawings from business (estimates) | : | BDT 5,000/-                                                                                       |  |  |  |
| Proposed Salary                                   | : | BDT 5,000/-                                                                                       |  |  |  |
| Size of shop                                      | : | 7ft x 6ft= 42 square ft                                                                           |  |  |  |