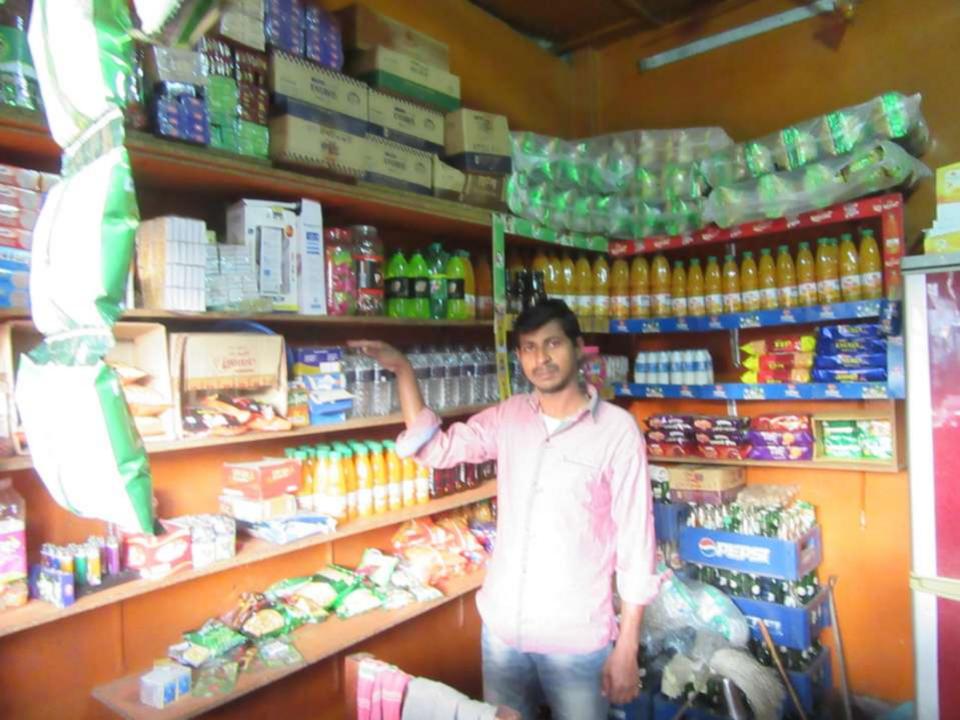

# Pictures

| Propose | <b>9</b> C | Nobin Udyokta Business Info |
|---------|------------|-----------------------------|
|         |            |                             |

goods like; Grocery Item etc.

**■**Collects goods from Korotia .

| Proposed Nobin Udyokta Business Info              |   |                                                                                                   |  |  |  |
|---------------------------------------------------|---|---------------------------------------------------------------------------------------------------|--|--|--|
| Business Name                                     | : | PRITI STORE                                                                                       |  |  |  |
| Location                                          | : | Korotia bus stand                                                                                 |  |  |  |
| Total Investment in BDT                           | : | BDT 340,000/-                                                                                     |  |  |  |
| Financing                                         | : | Self BDT 290,000/-(from existing business) 85%<br>Required Investment BDT 50,000/-(as equity) 15% |  |  |  |
| Present salary/drawings from business (estimates) | : | BDT 5,000/-                                                                                       |  |  |  |
| Proposed Salary                                   | : | BDT 5,000/-                                                                                       |  |  |  |
| Size of shop                                      | : | 7ft x 6ft= 42 square ft                                                                           |  |  |  |