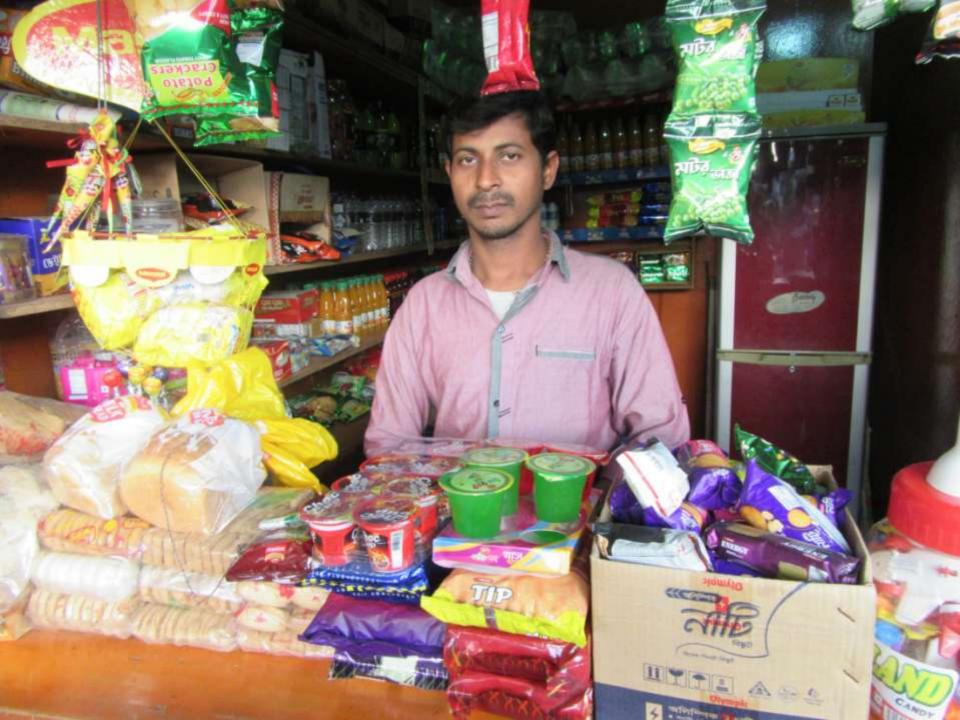

# Pictures

| Propose | <b>9</b> C | Nobin Udyokta Business Info |
|---------|------------|-----------------------------|
|         |            |                             |

goods like; Grocery Item etc.

**■**Collects goods from Korotia .

| Proposed Nobin Udyokta Business Info              |   |                                                                                                   |  |  |  |
|---------------------------------------------------|---|---------------------------------------------------------------------------------------------------|--|--|--|
| Business Name                                     | : | PRITI STORE                                                                                       |  |  |  |
| Location                                          | : | Korotia bus stand                                                                                 |  |  |  |
| Total Investment in BDT                           | : | BDT 340,000/-                                                                                     |  |  |  |
| Financing                                         | : | Self BDT 290,000/-(from existing business) 85%<br>Required Investment BDT 50,000/-(as equity) 15% |  |  |  |
| Present salary/drawings from business (estimates) | : | BDT 5,000/-                                                                                       |  |  |  |
| Proposed Salary                                   | : | BDT 5,000/-                                                                                       |  |  |  |
| Size of shop                                      | : | 7ft x 6ft= 42 square ft                                                                           |  |  |  |