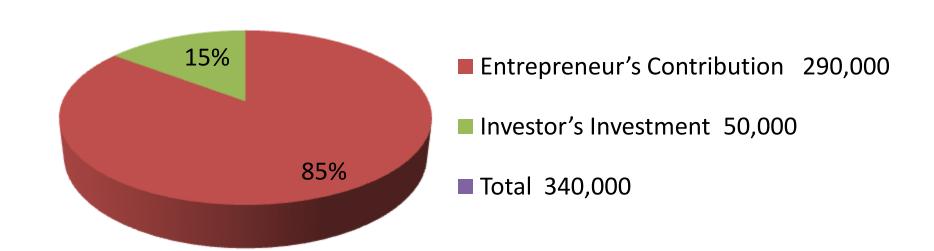

| Proposed Nobin Udyokta Business Info              |   |                                                                                                   |  |  |  |
|---------------------------------------------------|---|---------------------------------------------------------------------------------------------------|--|--|--|
| Business Name                                     | : | PRITI STORE                                                                                       |  |  |  |
| Location                                          | : | Korotia bus stand                                                                                 |  |  |  |
| Total Investment in BDT                           | : | BDT 340,000/-                                                                                     |  |  |  |
| Financing                                         | : | Self BDT 290,000/-(from existing business) 85%<br>Required Investment BDT 50,000/-(as equity) 15% |  |  |  |
| Present salary/drawings from business (estimates) | : | BDT 5,000/-                                                                                       |  |  |  |
| Proposed Salary                                   | : | BDT 5,000/-                                                                                       |  |  |  |
| Size of shop                                      | : | 7ft x 6ft= 42 square ft                                                                           |  |  |  |

| Investment Breakdown              |          |     |         |     |       |        |          |  |
|-----------------------------------|----------|-----|---------|-----|-------|--------|----------|--|
|                                   | Proposed |     |         |     |       |        |          |  |
| Particulars Qty. Unit Price Amour |          |     | Amount  | Qty | Unit  | Amount | Proposed |  |
|                                   |          |     | (BDT)   |     | Price | (BDT)  | Total    |  |
| Drinks                            | 10       | 350 | 3,500   | 50  | 400   | 20,000 | 23,500   |  |
| Biscuite                          | 50       | 100 | 5,000   | 70  | 100   | 7,000  | 12,000   |  |
| Chanachur                         | 10       | 150 | 1,500   | 10  | 150   | 1,500  | 3,000    |  |
| Coffee                            | 10       | 300 | 3,000   | 5   | 300   | 1,500  | 4,500    |  |
| Cosmatics                         | 70       | 100 | 7,000   | 100 | 200   | 20,000 | 27,000   |  |
| Others                            | 100      | 200 | 20,000  |     |       | 0      | 20,000   |  |
| Security                          |          |     | 250,000 |     |       |        | 250,000  |  |
| Total                             | 250      |     | 290,000 | 235 |       | 50,000 | 340,000  |  |