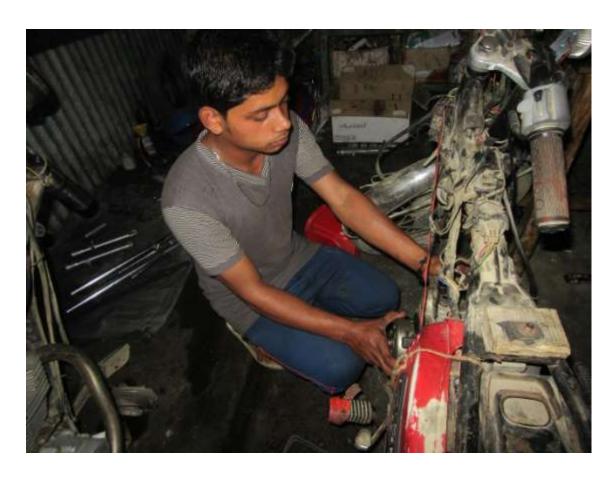

# Pictures

| Proposed Nobin Udyokta Business Info              |   |                                                                                                                                             |  |  |  |
|---------------------------------------------------|---|---------------------------------------------------------------------------------------------------------------------------------------------|--|--|--|
| Business Name                                     | : | MA BABAR DUA GERAGE                                                                                                                         |  |  |  |
| Location                                          | : | Nagorpur road, Pongbaijora Bazar , Tangail                                                                                                  |  |  |  |
| Total Investment in BDT                           | : | BDT 95,000/-                                                                                                                                |  |  |  |
| Financing                                         | : | Self BDT 45,000/-(from existing business) 47% Required Investment BDT 50,000/-(as equity) 53%                                               |  |  |  |
| Present salary/drawings from business (estimates) | : | BDT 5,000/-                                                                                                                                 |  |  |  |
| Proposed Salary                                   | : | BDT 5,000/-                                                                                                                                 |  |  |  |
| Size of shop                                      | : | 8ft x 10ft= 80 square ft                                                                                                                    |  |  |  |
| Implementation                                    | : | <ul> <li>The business is planned to be scaled up by investment goods like; Auto mobile parts.</li> <li>Average 30% gain on sale.</li> </ul> |  |  |  |