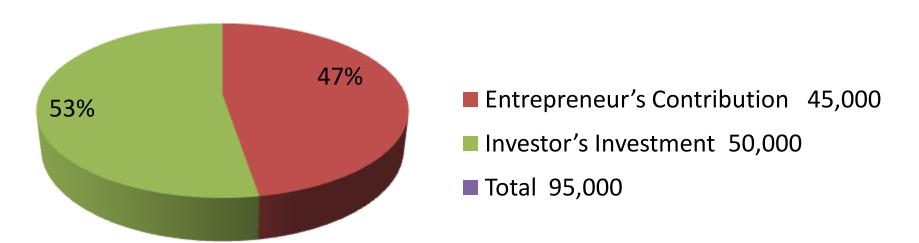

| Investment Breakdown |          |            |                 |     |            |                 |                   |
|----------------------|----------|------------|-----------------|-----|------------|-----------------|-------------------|
|                      | Proposed |            |                 |     |            |                 |                   |
| Particulars          | Qty.     | Unit Price | Amount<br>(BDT) | Qty | Unit Price | Amount<br>(BDT) | Proposed<br>Total |
| Case plate           | 5        | 380        | 1,900           |     |            | 0               | 1,900             |
| Peniam               | 5        | 1280       | 6,400           |     |            | 0               | 6,400             |
| Koyel                | 5        | 380        | 1,900           |     |            | 0               | 1,900             |
| CDI                  | 14       | 275        | 3,850           |     |            | 0               | 3,850             |
| Signal light         | 7        | 120        | 840             |     |            | 0               | 840               |
| Robber               | 7        | 130        | 910             |     |            | 0               | 910               |
| box                  |          |            |                 | 100 | 250        | 25,000          |                   |
| Cable                |          |            |                 | 100 | 150        | 15,000          |                   |
| Mobil                |          |            |                 | 10  | 1000       | 10,000          |                   |
| light                | 10       | 100        | 1,000           |     |            | 0               | 1,000             |
| others               | 66       | 200        | 13,200          |     |            | 0               | 13,200            |
| Security             |          |            | 15,000          |     |            |                 | 15,000            |
| Total                | 119      |            | 45,000          | 210 |            | 50,000          | 95,000            |