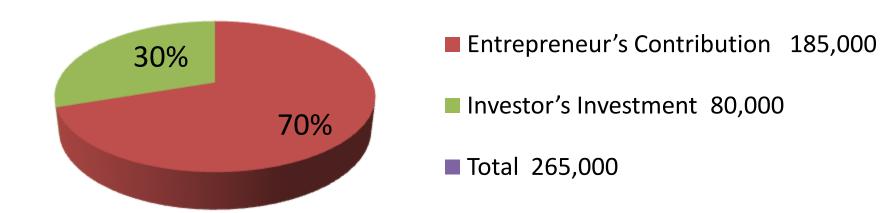

# **Proposed Nobin Udyokta Business Info**

Required Investment BDT 80,000/-(as equity) 30%

■The business is planned to be scaled up by investment in existing

no

■The business is operating by entrepreneur. Existing

| Investment Breakdown |      |            |                 |     |               |                 |                   |
|----------------------|------|------------|-----------------|-----|---------------|-----------------|-------------------|
|                      | Exis | sting      | Proposed        |     |               |                 |                   |
| Particulars          | Qty. | Unit Price | Amount<br>(BDT) | Qty | Unit<br>Price | Amount<br>(BDT) | Proposed<br>Total |
| Rice                 | 5    | 3500       | 17,500          | 10  | 4,000         | 40,000          | 57,500            |
| Pulses               | 5    | 3500       | 17,500          | 4   | 4000          | 16,000          | 33,500            |
| Wheat , Bran         | 5    | 1200       | 6,000           | 30  | 800           | 24,000          | 30,000            |
| Suger                | 4    | 4000       | 16,000          |     |               | 0               | 16,000            |
| Salt                 | 100  | 25         | 2,500           |     |               | 0               | 2,500             |
| Oil                  | 20   | 100        | 2,000           |     |               | 0               | 2,000             |
| Drinks               | 70   | 50         | 3,500           |     |               | 0               | 3,500             |
| Biscuit              | 5    | 400        | 2,000           |     |               | 0               | 2,000             |
| Others               | 10   | 800        | 8,000           |     |               | 0               | 8,000             |
| Security             |      |            | 50,000          |     |               |                 | 50,000            |
| Total                | 224  |            | 125,000         | 44  |               | 80,000          | 205,000           |