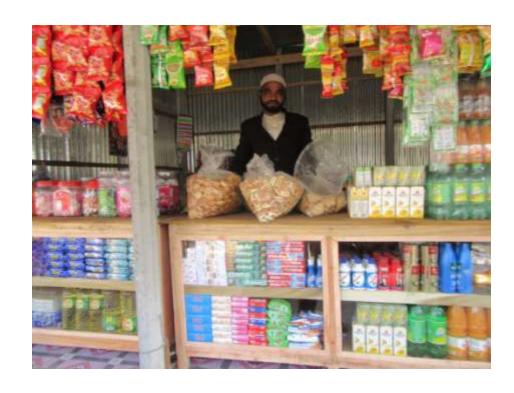

#### **Proposed NU Business Name: JOY ENTERPRISE**



Project identification and prepared by: Md. Habil Uddin, Nagorpur Unit, Tangail

Project verified by: MD. Mizanur Rahman Patowary



| Brief Bio of The Proposed Nobin Udyokta                                                                                                         |       |                                                                                                                                                                                             |  |  |  |  |
|-------------------------------------------------------------------------------------------------------------------------------------------------|-------|--------------------------------------------------------------------------------------------------------------------------------------------------------