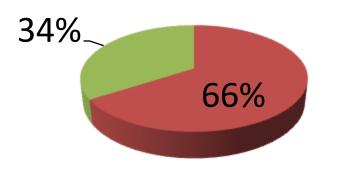

| Proposed Nobin Udyokta Business Info                 |   |                                                                                                                                                                                                                                                                                                                                          |  |  |
|------------------------------------------------------|---|------------------------------------------------------------------------------------------------------------------------------------------------------------------------------------------------------------------------------------------------------------------------------------------------------------------------------------------|--|--|
| Business Name                                        | : | BHAI BHAI WEAVING FACTORY                                                                                                                                                                                                                                                                                                                |  |  |
| Location                                             | : | Khas Pai kail, Doptori, Nagorpur                                                                                                                                                                                                                                                                                                         |  |  |
| Total Investment in BDT                              | : | BDT 585,000                                                                                                                                                                                                                                                                                                                              |  |  |
| Financing                                            | : | Self BDT 385,000 (from existing business) 66%                                                                                                                                                                                                                                                                                            |  |  |
|                                                      |   | Required Investment BDT 200,000 (as equity) 44%                                                                                                                                                                                                                                                                                          |  |  |
| Present salary/drawings<br>from business (estimates) | : | BDT 5,000 Taka.                                                                                                                                                                                                                                                                                                                          |  |  |
| Proposed Salary                                      | : | BDT 5,000 Taka.                                                                                                                                                                                                                                                                                                                          |  |  |
| Size of shop                                         | : | 60 ft x 50 ft= 3000 Square ft                                                                                                                                                                                                                                                                                                            |  |  |
| \Implementation                                      | : | <ul> <li>Manufacturer of sharee.</li> <li>Average 60% gain on sale.</li> <li>The business is operating by entrepreneur. Existing 20 aritsans.</li> <li>Four more artisans will be appointed.</li> <li>The factory is owned.</li> <li>Collects goods from Dhaka, Tangail, Enayetpur.</li> <li>Agreed grace period is 3 months.</li> </ul> |  |  |