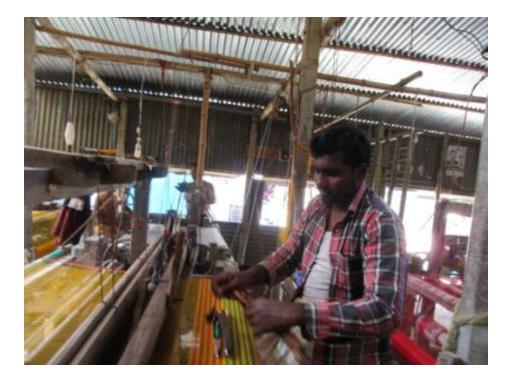

#### Proposed NU Business Name: BHAI BHAI WEAVING FACTORY



Project identification and prepared by: Md Habil Uddin Ngorpur Unit, Tangail

Project verified by: Md Mizanur Rahman patwary



Grameen Shakti Samajik Byabosha Ltd.

| Brief Bio of The Proposed Nobin Udyokta                                                                                                                        |    |                                                                                                                                                                                                                   |  |  |  |
|----------------------------------------------------------------------------------------------------------------------------------------------------------------|----|----------------------------------------------------------------------------