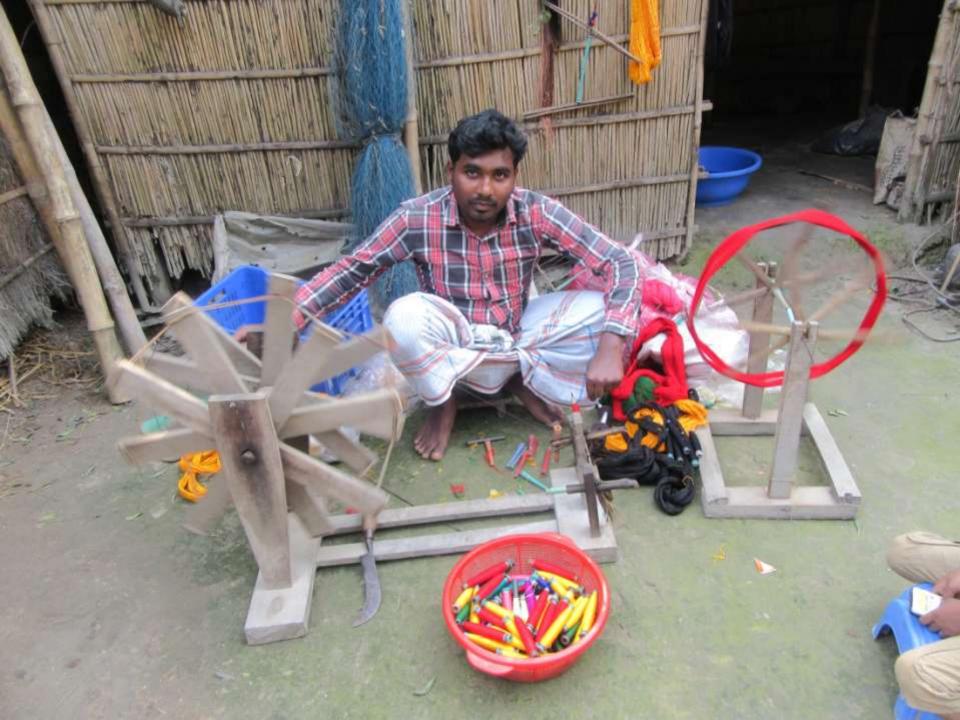

| Proposed Nobin Udyokta Business Info                 |   |                                                                                                                                                                                                                                                                                                                                          |  |  |
|------------------------------------------------------|---|------------------------------------------------------------------------------------------------------------------------------------------------------------------------------------------------------------------------------------------------------------------------------------------------------------------------------------------|--|--|
| Business Name                                        | : | BHAI BHAI WEAVING FACTORY                                                                                                                                                                                                                                                                                                                |  |  |
| Location                                             | : | Khas Pai kail, Doptori, Nagorpur                                                                                                                                                                                                                                                                                                         |  |  |
| Total Investment in BDT                              | : | BDT 585,000                                                                                                                                                                                                                                                                                                                              |  |  |
| Financing                                            | : | Self BDT 385,000 (from existing business) 66%                                                                                                                                                                                                                                                                                            |  |  |
|                                                      |   | Required Investment BDT 200,000 (as equity) 44%                                                                                                                                                                                                                                                                                          |  |  |
| Present salary/drawings<br>from business (estimates) | : | BDT 5,000 Taka.                                                                                                                                                                                                                                                                                                                          |  |  |
| Proposed Salary                                      | : | BDT 5,000 Taka.                                                                                                                                                                                                                                                                                                                          |  |  |
| Size of shop                                         | : | 60 ft x 50 ft= 3000 Square ft                                                                                                                                                                                                                                                                                                            |  |  |
| \Implementation                                      | : | <ul> <li>Manufacturer of sharee.</li> <li>Average 60% gain on sale.</li> <li>The business is operating by entrepreneur. Existing 20 aritsans.</li> <li>Four more artisans will be appointed.</li> <li>The factory is owned.</li> <li>Collects goods from Dhaka, Tangail, Enayetpur.</li> <li>Agreed grace period is 3 months.</li> </ul> |  |  |

Pictures