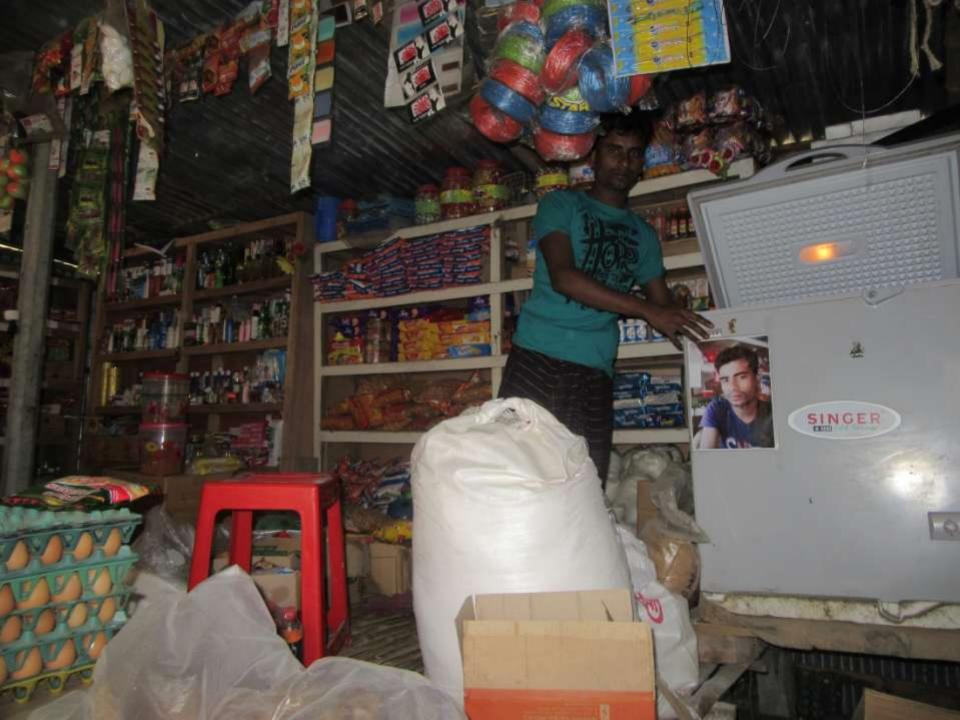

# Pictures

# **Proposed Nobin Udyokta Business Info**

| Business Name           | : | ARIF STORE                           |
|-------------------------|---|--------------------------------------|
| Location                | : | Vatsala New Bazar, Nagorpur, Tangail |
| Total Investment in BDT | : | BDT 220,000/-                        |