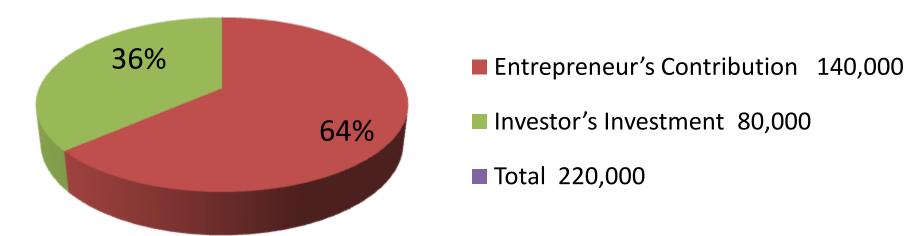

Agreed grace period is 3 months.

**Financing** 

Present salary/drawings

**Proposed Salary** 

**Implementation** 

Size of shop

from business (estimates)

Self BDT 140,000/-(from existing business) 64%

Required Investment BDT 80,000/-(as equity) 36%

■The business is planned to be scaled up by investment in existing

no

■The business is operating by entrepreneur. Existing

| Existing Business (BDT)          |       |         |        |  |  |  |  |
|----------------------------------|-------|---------|--------|--|--|--|--|
| Particular                       | Daily | Monthly | Yearly |  |  |  |  |
| Revenue (sales)                  |       |         |        |  |  |  |  |
| Telecom Accessories              | 2160  | 64800   | 777600 |  |  |  |  |
| Bikash & Flexi                   | 200   | 6000    | 72000  |  |  |  |  |
| Total sales (A)                  | 2360  | 70800   | 849600 |  |  |  |  |
| Less Variable Exp.               |       |         |        |  |  |  |  |
| Telecom Accessories              | 1944  | 58320   | 699840 |  |  |  |  |
| Total Variable exp. (B)          | 1944  | 58320   | 699840 |  |  |  |  |
| Contribution Margin CM [C= (A-B) | 416   | 12480   | 149760 |  |  |  |  |
| less fixed exp.                  |       |         |        |  |  |  |  |
| Rent                             |       | 300     | 3600   |  |  |  |  |
| Electricity bill                 |       | 1000    | 12000  |  |  |  |  |
| Transportation                   |       | 200     | 2400   |  |  |  |  |
| Salary (self)                    |       | 5000    | 60000  |  |  |  |  |
| Entertainment                    |       | 500     | 6000   |  |  |  |  |
| Mobile                           |       | 200     | 2400   |  |  |  |  |
| total fixed cost (D)             |       | 7200    | 86400  |  |  |  |  |
| Net profit (E) [C-D]             |       | 5280    | 63360  |  |  |  |  |