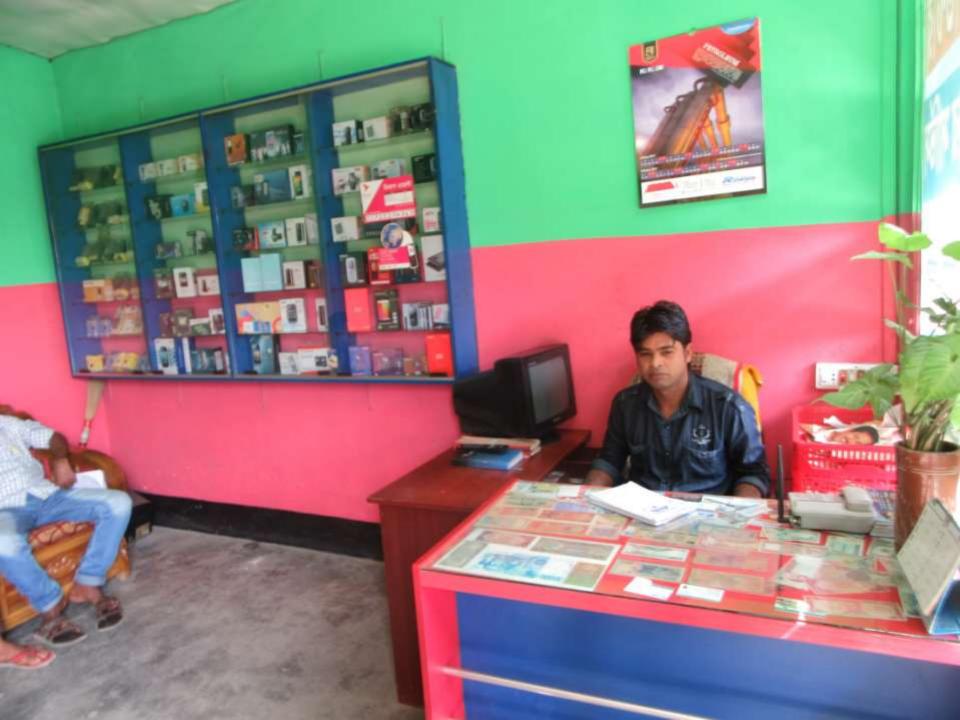

| Proposed Nobin Udyokta Business Info                 |   |                                                                                                                                                                                                                                                                                                                                                                                              |  |  |
|------------------------------------------------------|---|----------------------------------------------------------------------------------------------------------------------------------------------------------------------------------------------------------------------------------------------------------------------------------------------------------------------------------------------------------------------------------------------|--|--|
| Business Name                                        | : | TAKSIM TELECOM                                                                                                                                                                                                                                                                                                                                                                               |  |  |
| Location                                             | : | Main road, Dhonbari Bazaar, Tangail                                                                                                                                                                                                                                                                                                                                                          |  |  |
| Total Investment in BDT                              | : | BDT 480,000                                                                                                                                                                                                                                                                                                                                                                                  |  |  |
| Financing                                            | : | Self BDT 400,000 (from existing business) 83%                                                                                                                                                                                                                                                                                                                                                |  |  |
|                                                      |   | Required Investment BDT 80,000 (as equity) 17%                                                                                                                                                                                                                                                                                                                                               |  |  |
| Present salary/drawings<br>from business (estimates) | : | BDT 5,000 Taka.                                                                                                                                                                                                                                                                                                                                                                              |  |  |
| Proposed Salary                                      | : | BDT 5,000 Taka.                                                                                                                                                                                                                                                                                                                                                                              |  |  |
| Size of shop                                         | : | 10 ft x 08 ft= 80 Square ft                                                                                                                                                                                                                                                                                                                                                                  |  |  |
| \Implementation                                      | : | <ul> <li>The business is planned to be scaled up by investment in existing goods like; Mobile item.</li> <li>Income from mobile banking and Flexi-load.</li> <li>Average 15% gain on sale.</li> <li>The business is operating by entrepreneur. Existing 1 employee.</li> <li>The shop is rented.</li> <li>Collects goods from Dhonbari.</li> <li>Agreed grace period is 3 months.</li> </ul> |  |  |

Pictures