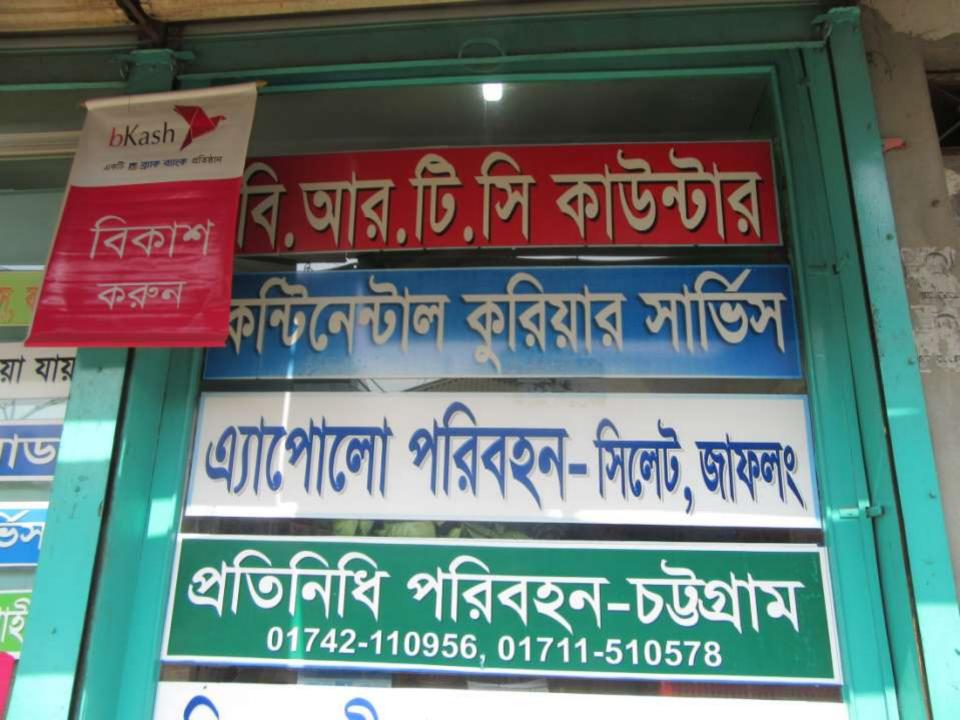

| Proposed Nobin Udyokta Business Info                 |   |                                                                                                                                                                                                                                                                                                                                                                                              |  |  |
|------------------------------------------------------|---|----------------------------------------------------------------------------------------------------------------------------------------------------------------------------------------------------------------------------------------------------------------------------------------------------------------------------------------------------------------------------------------------|--|--|
| Business Name                                        | : | TAKSIM TELECOM                                                                                                                                                                                                                                                                                                                                                                               |  |  |
| Location                                             | : | Main road, Dhonbari Bazaar, Tangail                                                                                                                                                                                                                                                                                                                                                          |  |  |
| Total Investment in BDT                              | : | BDT 480,000                                                                                                                                                                                                                                                                                                                                                                                  |  |  |
| Financing                                            | : | Self BDT 400,000 (from existing business) 83%                                                                                                                                                                                                                                                                                                                                                |  |  |
|                                                      |   | Required Investment BDT 80,000 (as equity) 17%                                                                                                                                                                                                                                                                                                                                               |  |  |
| Present salary/drawings<br>from business (estimates) | : | BDT 5,000 Taka.                                                                                                                                                                                                                                                                                                                                                                              |  |  |
| Proposed Salary                                      | : | BDT 5,000 Taka.                                                                                                                                                                                                                                                                                                                                                                              |  |  |
| Size of shop                                         | : | 10 ft x 08 ft= 80 Square ft                                                                                                                                                                                                                                                                                                                                                                  |  |  |
| \Implementation                                      | : | <ul> <li>The business is planned to be scaled up by investment in existing goods like; Mobile item.</li> <li>Income from mobile banking and Flexi-load.</li> <li>Average 15% gain on sale.</li> <li>The business is operating by entrepreneur. Existing 1 employee.</li> <li>The shop is rented.</li> <li>Collects goods from Dhonbari.</li> <li>Agreed grace period is 3 months.</li> </ul> |  |  |

Pictures