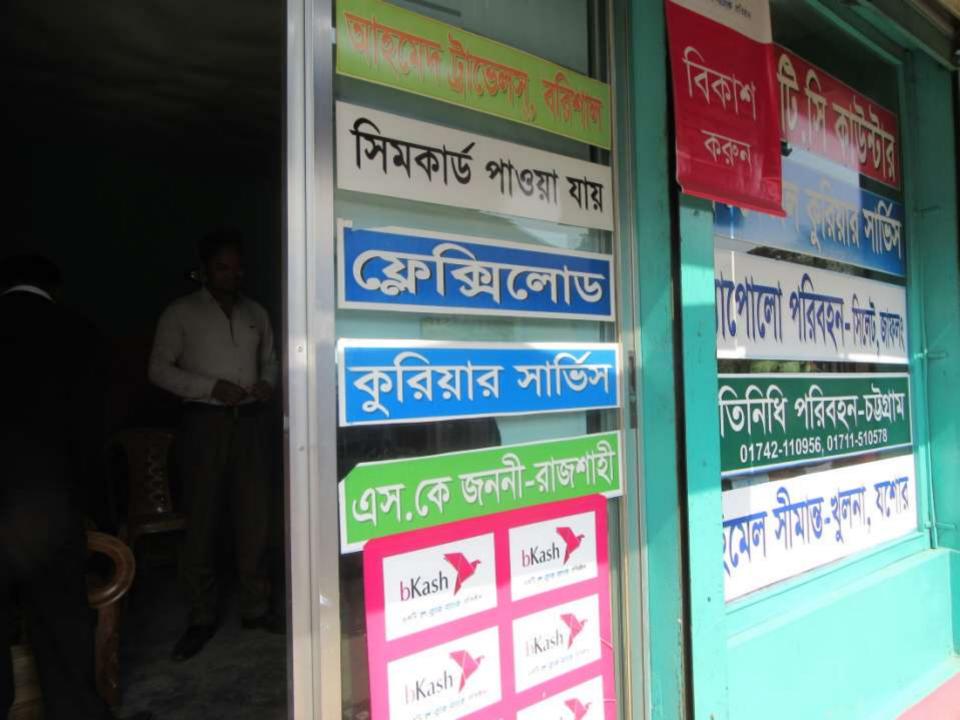

| Proposed Nobin Udyokta Business Info                 |   |                                                                                                                                                                                                                                                                                                                                                                                              |  |  |
|------------------------------------------------------|---|----------------------------------------------------------------------------------------------------------------------------------------------------------------------------------------------------------------------------------------------------------------------------------------------------------------------------------------------------------------------------------------------|--|--|
| Business Name                                        | : | TAKSIM TELECOM                                                                                                                                                                                                                                                                                                                                                                               |  |  |
| Location                                             | : | Main road, Dhonbari Bazaar, Tangail                                                                                                                                                                                                                                                                                                                                                          |  |  |
| Total Investment in BDT                              | : | BDT 480,000                                                                                                                                                                                                                                                                                                                                                                                  |  |  |
| Financing                                            | : | Self BDT 400,000 (from existing business) 83%                                                                                                                                                                                                                                                                                                                                                |  |  |
|                                                      |   | Required Investment BDT 80,000 (as equity) 17%                                                                                                                                                                                                                                                                                                                                               |  |  |
| Present salary/drawings<br>from business (estimates) | : | BDT 5,000 Taka.                                                                                                                                                                                                                                                                                                                                                                              |  |  |
| Proposed Salary                                      | : | BDT 5,000 Taka.                                                                                                                                                                                                                                                                                                                                                                              |  |  |
| Size of shop                                         | : | 10 ft x 08 ft= 80 Square ft                                                                                                                                                                                                                                                                                                                                                                  |  |  |
| \Implementation                                      | : | <ul> <li>The business is planned to be scaled up by investment in existing goods like; Mobile item.</li> <li>Income from mobile banking and Flexi-load.</li> <li>Average 15% gain on sale.</li> <li>The business is operating by entrepreneur. Existing 1 employee.</li> <li>The shop is rented.</li> <li>Collects goods from Dhonbari.</li> <li>Agreed grace period is 3 months.</li> </ul> |  |  |

Pictures