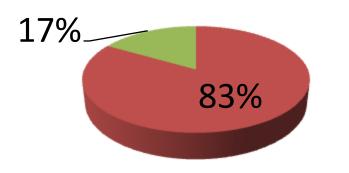

| Proposed Nobin Udyokta Business Info                 |   |                                                                                                                                                                                                                                                                                                                                                                                              |  |  |
|------------------------------------------------------|---|----------------------------------------------------------------------------------------------------------------------------------------------------------------------------------------------------------------------------------------------------------------------------------------------------------------------------------------------------------------------------------------------|--|--|
| Business Name                                        | : | TAKSIM TELECOM                                                                                                                                                                                                                                                                                                                                                                               |  |  |
| Location                                             | : | Main road, Dhonbari Bazaar, Tangail                                                                                                                                                                                                                                                                                                                                                          |  |  |
| Total Investment in BDT                              | : | BDT 480,000                                                                                                                                                                                                                                                                                                                                                                                  |  |  |
| Financing                                            | : | Self BDT 400,000 (from existing business) 83%                                                                                                                                                                                                                                                                                                                                                |  |  |
|                                                      |   | Required Investment BDT 80,000 (as equity) 17%                                                                                                                                                                                                                                                                                                                                               |  |  |
| Present salary/drawings<br>from business (estimates) | : | BDT 5,000 Taka.                                                                                                                                                                                                                                                                                                                                                                              |  |  |
| Proposed Salary                                      | : | BDT 5,000 Taka.                                                                                                                                                                                                                                                                                                                                                                              |  |  |
| Size of shop                                         | : | 10 ft x 08 ft= 80 Square ft                                                                                                                                                                                                                                                                                                                                                                  |  |  |
| \Implementation                                      | : | <ul> <li>The business is planned to be scaled up by investment in existing goods like; Mobile item.</li> <li>Income from mobile banking and Flexi-load.</li> <li>Average 15% gain on sale.</li> <li>The business is operating by entrepreneur. Existing 1 employee.</li> <li>The shop is rented.</li> <li>Collects goods from Dhonbari.</li> <li>Agreed grace period is 3 months.</li> </ul> |  |  |