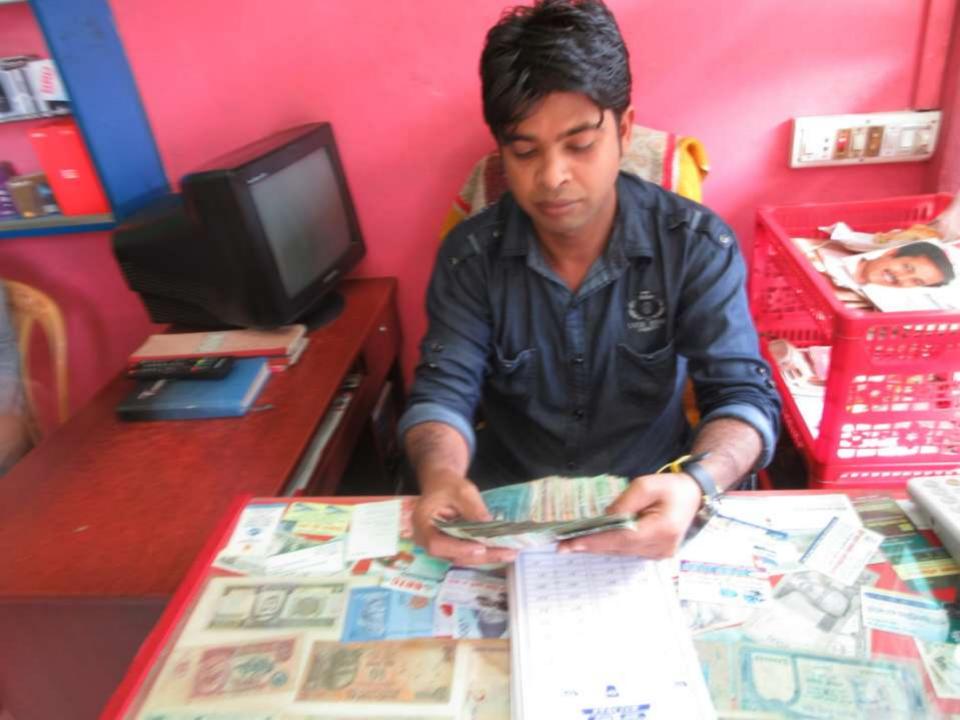

| Proposed Nobin Udyokta Business Info                 |   |                                                                                                                                                                                                                                                                                                                                                                                              |  |  |
|------------------------------------------------------|---|----------------------------------------------------------------------------------------------------------------------------------------------------------------------------------------------------------------------------------------------------------------------------------------------------------------------------------------------------------------------------------------------|--|--|
| Business Name                                        | : | TAKSIM TELECOM                                                                                                                                                                                                                                                                                                                                                                               |  |  |
| Location                                             | : | Main road, Dhonbari Bazaar, Tangail                                                                                                                                                                                                                                                                                                                                                          |  |  |
| Total Investment in BDT                              | : | BDT 480,000                                                                                                                                                                                                                                                                                                                                                                                  |  |  |
| Financing                                            | : | Self BDT 400,000 (from existing business) 83%                                                                                                                                                                                                                                                                                                                                                |  |  |
|                                                      |   | Required Investment BDT 80,000 (as equity) 17%                                                                                                                                                                                                                                                                                                                                               |  |  |
| Present salary/drawings<br>from business (estimates) | : | BDT 5,000 Taka.                                                                                                                                                                                                                                                                                                                                                                              |  |  |
| Proposed Salary                                      | : | BDT 5,000 Taka.                                                                                                                                                                                                                                                                                                                                                                              |  |  |
| Size of shop                                         | : | 10 ft x 08 ft= 80 Square ft                                                                                                                                                                                                                                                                                                                                                                  |  |  |
| \Implementation                                      | : | <ul> <li>The business is planned to be scaled up by investment in existing goods like; Mobile item.</li> <li>Income from mobile banking and Flexi-load.</li> <li>Average 15% gain on sale.</li> <li>The business is operating by entrepreneur. Existing 1 employee.</li> <li>The shop is rented.</li> <li>Collects goods from Dhonbari.</li> <li>Agreed grace period is 3 months.</li> </ul> |  |  |

Pictures