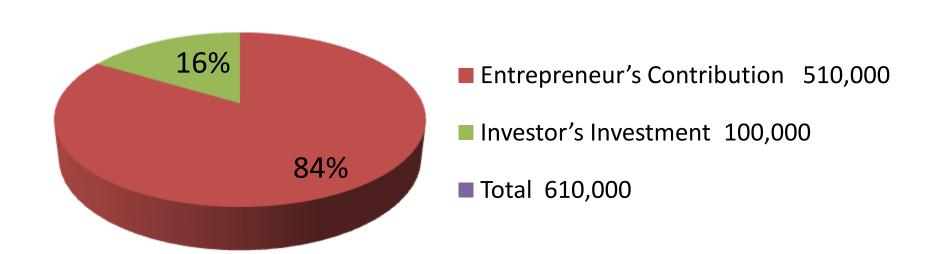

| Propose | d No | bin Udy | okta B | Business | Info |
|---------|------|---------|--------|----------|------|
|         |      |         |        |          |      |

| Proposed Nobin Udyokta Business Info              |   |                                                                                                     |  |  |  |
|---------------------------------------------------|---|-----------------------------------------------------------------------------------------------------|--|--|--|
| Business Name                                     | : | MILON TELECOM                                                                                       |  |  |  |
| Location                                          | : | Dhanbari Bus stand                                                                                  |  |  |  |
| Total Investment in BDT                           | : | BDT 610,000/-                                                                                       |  |  |  |
| Financing                                         | : | Self BDT 510,000/-(from existing business) 84%<br>Required Investment BDT 1,00,000/-(as equity) 16% |  |  |  |
| Present salary/drawings from business (estimates) | : | BDT 5,000/-                                                                                         |  |  |  |