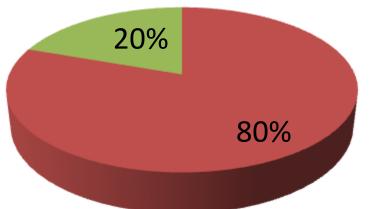

| Proposed Nobin Udyokta Business Info                 |   |                                                                                                                                                                                                                                                                                                    |  |  |  |
|------------------------------------------------------|---|----------------------------------------------------------------------------------------------------------------------------------------------------------------------------------------------------------------------------------------------------------------------------------------------------|--|--|--|
| Business Name                                        | : | VAI VAI CLOTH STORE                                                                                                                                                                                                                                                                                |  |  |  |
| Location                                             | : | Pirijpur, Godagari, Rajshahi                                                                                                                                                                                                                                                                       |  |  |  |
| Total Investment in BDT                              | : | BDT 255,000/-                                                                                                                                                                                                                                                                                      |  |  |  |
| Financing                                            | : | Self BDT 205000/- (from existing business) 80%<br>Required Investment BDT 50,000/- (as equity) 20%                                                                                                                                                                                                 |  |  |  |
| Present salary/drawings<br>from business (estimates) | : | BDT 5,000                                                                                                                                                                                                                                                                                          |  |  |  |
| Proposed Salary                                      | : | BDT 5,000                                                                                                                                                                                                                                                                                          |  |  |  |
| Size of shop                                         | : | 12 ft x 10 ft= 120 square ft                                                                                                                                                                                                                                                                       |  |  |  |
| Implementation                                       | : | <ul> <li>The business is planned to be scaled up by investment in existing goods like; Cloth item.</li> <li>The business is operating by entrepreneur. Existing no employee.</li> <li>The farm is rented.</li> <li>Collects goods from Pabna.</li> <li>Agreed grace period is 3 months.</li> </ul> |  |  |  |

### **Source of Finance**

- Entrepreneur's Contribution 205,000
- Investor's Investment 50,000
- Total 255,000

| Financial Projection            |       |         |          |          |          |  |
|---------------------------------|-------|---------|----------|----------|----------|--|
| Particular                      | Daily | Monthly | 1st Year | 2nd Year | 3rd Year |  |
| Revenue (sales)                 |       |         |          |          |          |  |
| Cloth Item                      | 5400  | 162000  | 1944000  | 2041200  | 2143260  |  |
| Total Sales (A)                 | 5400  | 162000  | 1944000  | 2041200  | 2143260  |  |
| less variable Expenses          |       |         |          |          |          |  |
| Cloth Item                      | 4590  | 137700  | 1652400  | 1735020  | 1821771  |  |
| Total variable Expenses (B)     | 4590  | 137700  | 1652400  | 1735020  | 1821771  |  |
| Contribution Margin (CM)= (A-B) | 810   | 24300   | 291600   | 306180   | 321489   |  |
| Less Fixed Expenses             |       |         |          |          |          |  |
| Rent                            |       | 500     | 6000     | 6000     | 6000     |  |
| Electricity bill                |       | 300     | 3600     | 3600     | 3600     |  |
| Transportation                  |       | 4140    | 49680    | 49680    | 49680    |  |
| Salary (self)                   |       | 5000    | 60000    | 60000    | 60000    |  |
| Guard                           |       | 100     | 1200     | 1200     | 1200     |  |
| Mobile                          |       | 340     | 4080     | 4080     | 4080     |  |
| Total Fixed Cost                |       | 10380   | 124560   | 124560   | 124560   |  |
| Net Profit (E) (C-D)            |       | 13920   | 167040   | 181620   | 196929   |  |
| Investment Payback              |       |         | 20000    | 20000    | 20000    |  |