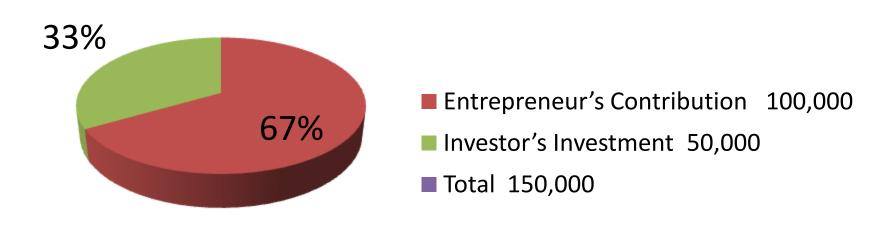

| Proposed Nobin Udyokta Business Info              |   |                                                                                                                                                                                                                                        |  |  |  |
|---------------------------------------------------|---|----------------------------------------------------------------------------------------------------------------------------------------------------------------------------------------------------------------------------------------|--|--|--|
| Business Name                                     | : | MAA GORUR KHAMAR                                                                                                                                                                                                                       |  |  |  |
| Location                                          | : | Pirijpur, Godagari, Rajshahi                                                                                                                                                                                                           |  |  |  |
| Total Investment in BDT                           | : | BDT 150,000                                                                                                                                                                                                                            |  |  |  |
| Financing                                         | : | Self BDT 100,000 (from existing business) 67%                                                                                                                                                                                          |  |  |  |
|                                                   |   | Required Investment BDT 50,000 (as equity) 33%                                                                                                                                                                                         |  |  |  |
| Present salary/drawings from business (estimates) | : | BDT 3,000 Taka.                                                                                                                                                                                                                        |  |  |  |
| Proposed Salary                                   | : | BDT 4,000 Taka.                                                                                                                                                                                                                        |  |  |  |
| Size of shop                                      | : | 12 ft x 10 ft= 120 Square ft                                                                                                                                                                                                           |  |  |  |
| \Implementation                                   | : | <ul> <li>He has two Ox in his farm.</li> <li>The business is operating by entrepreneur. Existing no Employees.</li> <li>The farm is owned.</li> <li>Collects goods from Rajshahi.</li> <li>Agreed grace period is 3 months.</li> </ul> |  |  |  |

| Investment Breakdown |          |                   |         |      |                       |        |         |
|----------------------|----------|-------------------|---------|------|-----------------------|--------|---------|
|                      | Proposed |                   |         |      |                       |        |         |
| Particulars          | Qty.     | <b>Unit Price</b> | Amount  | Qty. | ty. Unit Amount Propo |        |         |
|                      |          |                   | (BDT)   |      | Price                 | (BDT)  | Total   |
| Ox                   | 2        | 50000             | 100,000 | 0    | 0                     | 0      | 100,000 |
| Shed Repairing       | 0        | 0                 | 0       | 1    | 30000                 | 30,000 | 30,000  |
| Feed                 | 0        | 0                 | 0       | 1    | 20000                 | 20,000 | 20,000  |
| Total                | 2        |                   | 100,000 | 2    |                       | 50,000 | 150,000 |