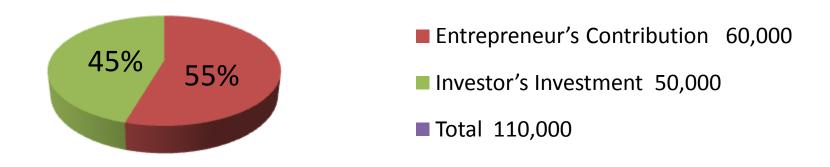

| Proposed Nobin Udyokta Business Info              |   |                                                                                                                                                                                                                                                                                                                                                                                            |  |  |  |  |
|---------------------------------------------------|---|--------------------------------------------------------------------------------------------------------------------------------------------------------------------------------------------------------------------------------------------------------------------------------------------------------------------------------------------------------------------------------------------|--|--|--|--|
| Business Name                                     | : | AL-AMIN PAN KHAMAR                                                                                                                                                                                                                                                                                                                                                                         |  |  |  |  |
| Location                                          | : | Kharta, Jahanabad, Mohanpur, Rajshahi                                                                                                                                                                                                                                                                                                                                                      |  |  |  |  |
| Total Investment in BDT                           | : | BDT 1,10,000/-                                                                                                                                                                                                                                                                                                                                                                             |  |  |  |  |
| Financing                                         | : | Self BDT 60,000/-(from existing business) 55%                                                                                                                                                                                                                                                                                                                                              |  |  |  |  |
|                                                   |   | Required Investment BDT 50,000/-(as equity) 45%                                                                                                                                                                                                                                                                                                                                            |  |  |  |  |
| Present salary/drawings from business (estimates) | : | BDT 5,000/-                                                                                                                                                                                                                                                                                                                                                                                |  |  |  |  |
| Proposed Salary                                   | : | BDT 5,000/-                                                                                                                                                                                                                                                                                                                                                                                |  |  |  |  |
| Size of shop                                      | : | 14 Shotangsho                                                                                                                                                                                                                                                                                                                                                                              |  |  |  |  |
| Implementation :                                  |   | <ul> <li>The business is planned to be scaled up by investment in existing; pan item etc.</li> <li>Average 100% gain on sale.</li> <li>The business is operating by entrepreneur. Existing No employees. After getting equity fund no employee will be appointed.</li> <li>The shop is No Rent</li> <li>Collects goods from Mohanpur.</li> <li>Agreed grace period is 3 months.</li> </ul> |  |  |  |  |

| Investment Breakdown |         |       |          |     |       |        |          |
|----------------------|---------|-------|----------|-----|-------|--------|----------|
| E                    | xisting |       | Proposed |     |       |        |          |
| Particulars          | Qty.    | Unit  | Amount   | Qty | Unit  | Amount | Proposed |
|                      |         | Price | (BDT)    |     | Price | (BDT)  | Total    |
| Pan Chara            | 3000    | 20    | 60,000   | 100 | 20    | 20,000 | 80,000   |
|                      |         |       |          | 0   |       |        |          |
| Boroz Repearing      | -       | -     | 1        | -   | -     | 30,000 | 30,000   |
|                      |         |       |          |     |       |        |          |
|                      |         |       |          |     |       |        |          |
|                      |         |       |          |     |       |        |          |
| Total                | 3000    |       | 60,000   | 100 |       | 50,000 | 1,10,000 |
|                      |         |       |          | 0   |       |        |          |