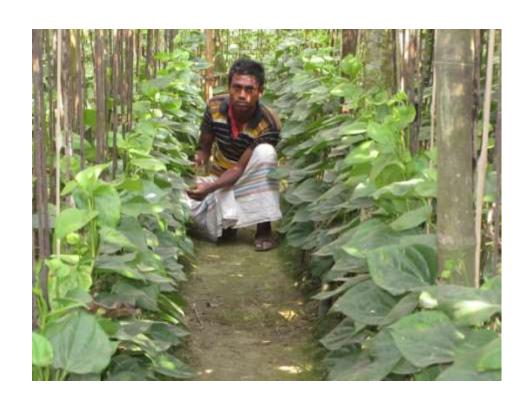

| Proposed Nobin Udyokta Business Info              |   |                                                                                                                                                                                                                                                                                                                                                                                            |  |  |  |  |
|---------------------------------------------------|---|--------------------------------------------------------------------------------------------------------------------------------------------------------------------------------------------------------------------------------------------------------------------------------------------------------------------------------------------------------------------------------------------|--|--|--|--|
| Business Name                                     | : | AL-AMIN PAN KHAMAR                                                                                                                                                                                                                                                                                                                                                                         |  |  |  |  |
| Location                                          | : | Kharta, Jahanabad, Mohanpur, Rajshahi                                                                                                                                                                                                                                                                                                                                                      |  |  |  |  |
| Total Investment in BDT                           | : | BDT 1,10,000/-                                                                                                                                                                                                                                                                                                                                                                             |  |  |  |  |
| Financing                                         | : | Self BDT 60,000/-(from existing business) 55%                                                                                                                                                                                                                                                                                                                                              |  |  |  |  |
|                                                   |   | Required Investment BDT 50,000/-(as equity) 45%                                                                                                                                                                                                                                                                                                                                            |  |  |  |  |
| Present salary/drawings from business (estimates) | : | BDT 5,000/-                                                                                                                                                                                                                                                                                                                                                                                |  |  |  |  |
| Proposed Salary                                   | : | BDT 5,000/-                                                                                                                                                                                                                                                                                                                                                                                |  |  |  |  |
| Size of shop                                      | : | 14 Shotangsho                                                                                                                                                                                                                                                                                                                                                                              |  |  |  |  |
| Implementation :                                  |   | <ul> <li>The business is planned to be scaled up by investment in existing; pan item etc.</li> <li>Average 100% gain on sale.</li> <li>The business is operating by entrepreneur. Existing No employees. After getting equity fund no employee will be appointed.</li> <li>The shop is No Rent</li> <li>Collects goods from Mohanpur.</li> <li>Agreed grace period is 3 months.</li> </ul> |  |  |  |  |