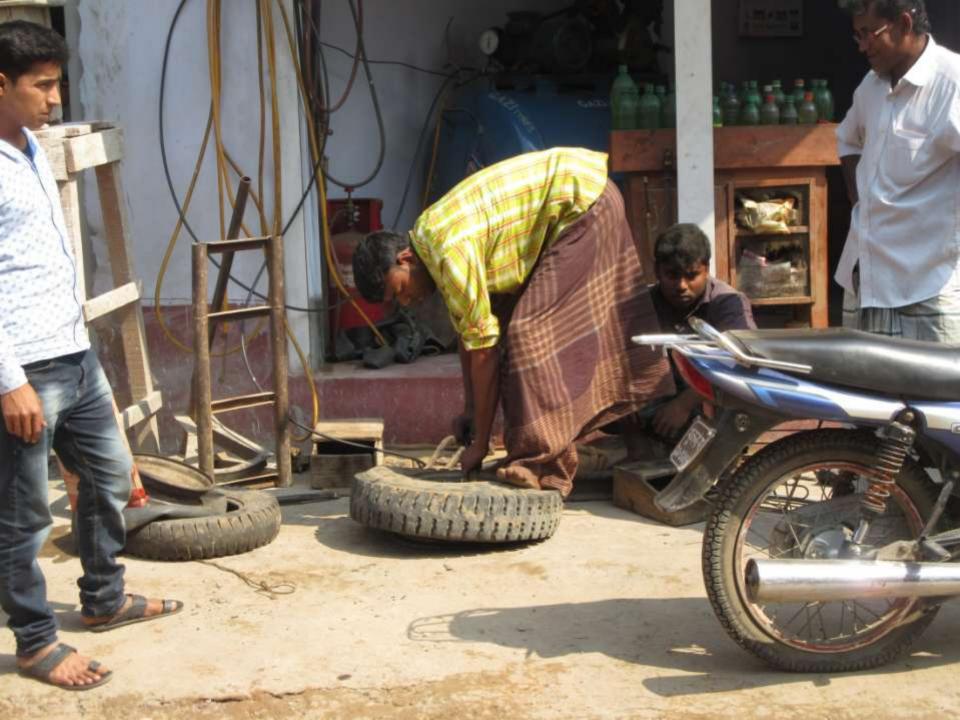

| Proposed Nobin Udyokta Business Info                 |     |                                                                                                                                                                                                                                                                                                                                                                                            |  |  |  |
|------------------------------------------------------|-----|--------------------------------------------------------------------------------------------------------------------------------------------------------------------------------------------------------------------------------------------------------------------------------------------------------------------------------------------------------------------------------------------|--|--|--|
| Business Name                                        | :   | UZZOL CHYCEL STORE                                                                                                                                                                                                                                                                                                                                                                         |  |  |  |
| Location                                             | :   | Hatgangopara Bazar, Bagmara, Rajshahi                                                                                                                                                                                                                                                                                                                                                      |  |  |  |
| Total Investment in BDT                              | :   | BDT 70,000/-                                                                                                                                                                                                                                                                                                                                                                               |  |  |  |
| Financing                                            | :   | Self BDT 20,000/-(from existing business) 29%                                                                                                                                                                                                                                                                                                                                              |  |  |  |
|                                                      |     | Required Investment BDT 50,000/-(as equity) 71%                                                                                                                                                                                                                                                                                                                                            |  |  |  |
| Present salary/drawings<br>from business (estimates) | :   | BDT 5,000/-                                                                                                                                                                                                                                                                                                                                                                                |  |  |  |
| Proposed Salary                                      | [:' | BDT 5,000/-                                                                                                                                                                                                                                                                                                                                                                                |  |  |  |
| Size of shop                                         | :   | 01 Shotangsho                                                                                                                                                                                                                                                                                                                                                                              |  |  |  |
| Implementation                                       | :   | <ul> <li>The business is planned to be scaled up by investment in existing; Pach item etc.</li> <li>Average 10% gain on sale.</li> <li>The business is operating by entrepreneur. Existing No employees. After getting equity fund no employee will be appointed.</li> <li>The shop is No Rent</li> <li>Collects goods from Rajshahi.</li> <li>Agreed grace period is 3 months.</li> </ul> |  |  |  |

Pictures