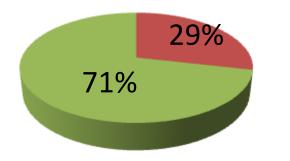

| Proposed Nobin Udyokta Business Info                 |     |                                                                                                                                                                                                                                                                                                                                                                                            |  |  |  |
|------------------------------------------------------|-----|--------------------------------------------------------------------------------------------------------------------------------------------------------------------------------------------------------------------------------------------------------------------------------------------------------------------------------------------------------------------------------------------|--|--|--|
| Business Name                                        | :   | UZZOL CHYCEL STORE                                                                                                                                                                                                                                                                                                                                                                         |  |  |  |
| Location                                             | :   | Hatgangopara Bazar, Bagmara, Rajshahi                                                                                                                                                                                                                                                                                                                                                      |  |  |  |
| Total Investment in BDT                              | :   | BDT 70,000/-                                                                                                                                                                                                                                                                                                                                                                               |  |  |  |
| Financing                                            | :   | Self BDT 20,000/-(from existing business) 29%                                                                                                                                                                                                                                                                                                                                              |  |  |  |
|                                                      |     | Required Investment BDT 50,000/-(as equity) 71%                                                                                                                                                                                                                                                                                                                                            |  |  |  |
| Present salary/drawings<br>from business (estimates) | :   | BDT 5,000/-                                                                                                                                                                                                                                                                                                                                                                                |  |  |  |
| Proposed Salary                                      | [:' | BDT 5,000/-                                                                                                                                                                                                                                                                                                                                                                                |  |  |  |
| Size of shop                                         | :   | 01 Shotangsho                                                                                                                                                                                                                                                                                                                                                                              |  |  |  |
| Implementation                                       | :   | <ul> <li>The business is planned to be scaled up by investment in existing; Pach item etc.</li> <li>Average 10% gain on sale.</li> <li>The business is operating by entrepreneur. Existing No employees. After getting equity fund no employee will be appointed.</li> <li>The shop is No Rent</li> <li>Collects goods from Rajshahi.</li> <li>Agreed grace period is 3 months.</li> </ul> |  |  |  |