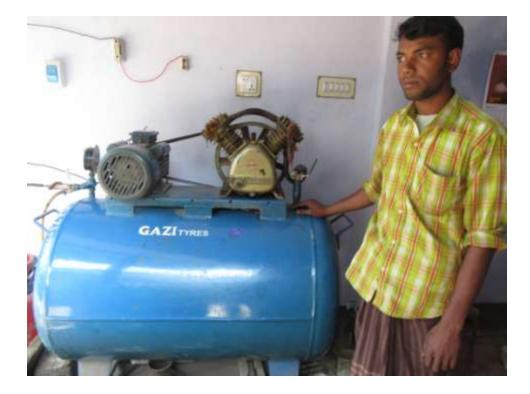

#### Proposed NU Business Name: UZZOL CHYKEL STORE



Project identification and prepared by: Md. Rokon uddin , Mohanpur Unit, Rajshahi

Project verified by: Md. Abdul Mannan Talukder



| Brief Bio of The Proposed Nobin Udyokta                                                                                                                          |   |                                                                                                                                                                                                                         |  |  |  |  |
|------------------------------------------------------------------------------------------------------------------------------------------------------------------|---|--------------------------------------------------------------------------------------------------