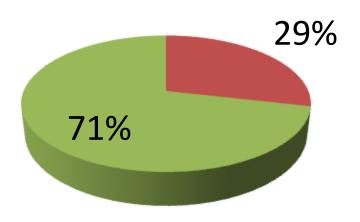

| Proposed Nobin Udyokta Business Info                 |   |                                                                                                                                                                                                                                                                                        |  |  |  |
|------------------------------------------------------|---|----------------------------------------------------------------------------------------------------------------------------------------------------------------------------------------------------------------------------------------------------------------------------------------|--|--|--|
| Business Name                                        | : | SADIA ENTERPRISE                                                                                                                                                                                                                                                                       |  |  |  |
| Location                                             | : | Maliandoho, Bagha, Rajshahi                                                                                                                                                                                                                                                            |  |  |  |
| Total Investment in BDT                              | : | BDT 70,000                                                                                                                                                                                                                                                                             |  |  |  |
| Financing                                            | : | Self BDT 20,000 (from existing business) 29%<br>Required Investment BDT 50,000 (as equity) 71%                                                                                                                                                                                         |  |  |  |
| Present salary/drawings<br>from business (estimates) | : | BDT 5,000 Taka.                                                                                                                                                                                                                                                                        |  |  |  |
| Proposed Salary                                      | : | BDT 5,000 Taka.                                                                                                                                                                                                                                                                        |  |  |  |
| Size of shop                                         | : | 20 ft x 20 ft= 400 Square ft                                                                                                                                                                                                                                                           |  |  |  |
| \Implementation                                      | : | <ul> <li>Currently run a confectionery shop.</li> <li>Average 20% gain on sale.</li> <li>The business is operating by entrepreneur. Existing no Employees.</li> <li>The farm is owned.</li> <li>Collects goods from Bagha Bazaar.</li> <li>Agreed grace period is 3 months.</li> </ul> |  |  |  |