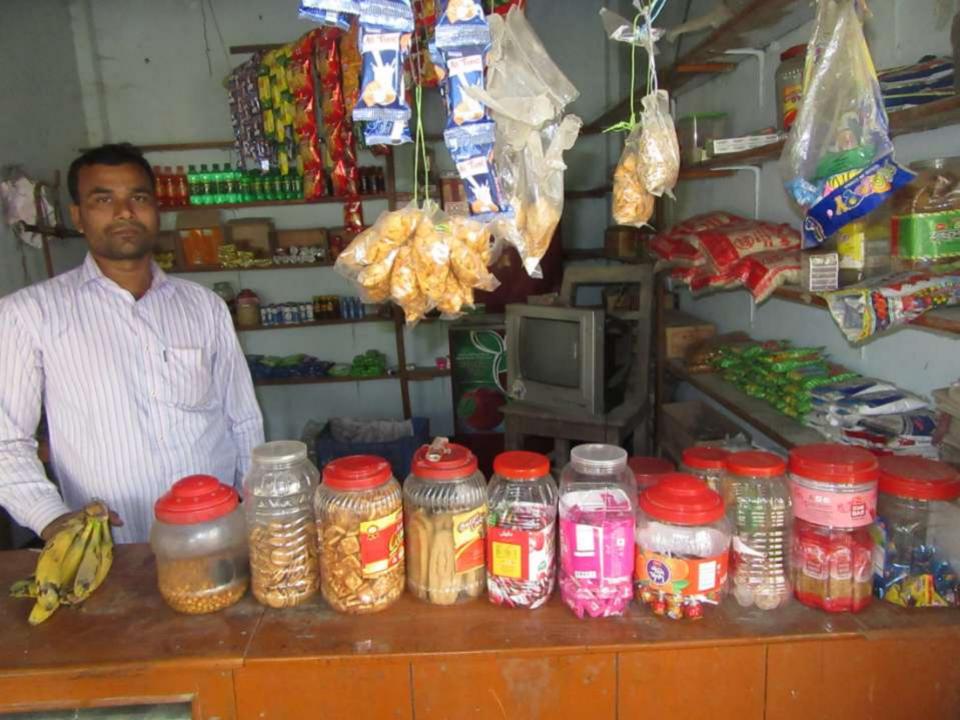

| Proposed Nobin Udyokta Business Info                 |   |                                                                                                                                                                                                                                                                                        |  |  |  |
|------------------------------------------------------|---|----------------------------------------------------------------------------------------------------------------------------------------------------------------------------------------------------------------------------------------------------------------------------------------|--|--|--|
| Business Name                                        | : | SADIA ENTERPRISE                                                                                                                                                                                                                                                                       |  |  |  |
| Location                                             | : | Maliandoho, Bagha, Rajshahi                                                                                                                                                                                                                                                            |  |  |  |
| Total Investment in BDT                              | : | BDT 70,000                                                                                                                                                                                                                                                                             |  |  |  |
| Financing                                            | : | Self BDT 20,000 (from existing business) 29%<br>Required Investment BDT 50,000 (as equity) 71%                                                                                                                                                                                         |  |  |  |
| Present salary/drawings<br>from business (estimates) | : | BDT 5,000 Taka.                                                                                                                                                                                                                                                                        |  |  |  |
| Proposed Salary                                      | : | BDT 5,000 Taka.                                                                                                                                                                                                                                                                        |  |  |  |
| Size of shop                                         | : | 20 ft x 20 ft= 400 Square ft                                                                                                                                                                                                                                                           |  |  |  |
| \Implementation                                      | : | <ul> <li>Currently run a confectionery shop.</li> <li>Average 20% gain on sale.</li> <li>The business is operating by entrepreneur. Existing no Employees.</li> <li>The farm is owned.</li> <li>Collects goods from Bagha Bazaar.</li> <li>Agreed grace period is 3 months.</li> </ul> |  |  |  |