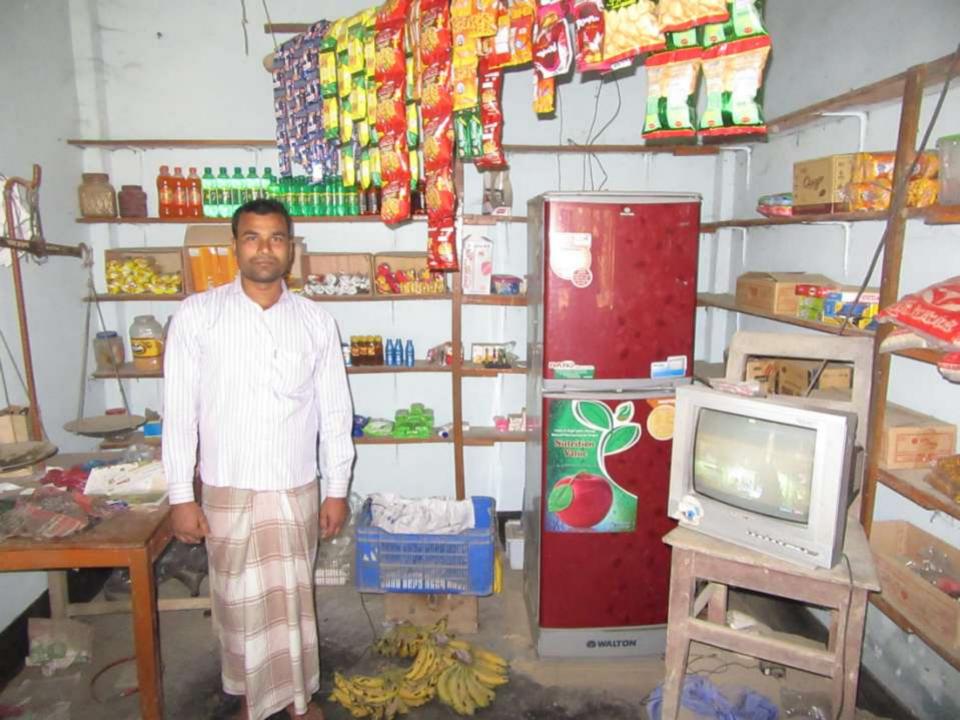

| Proposed Nobin Udyokta Business Info                 |   |                                                                                                                                                                                                                                                                                        |  |  |  |
|------------------------------------------------------|---|----------------------------------------------------------------------------------------------------------------------------------------------------------------------------------------------------------------------------------------------------------------------------------------|--|--|--|
| Business Name                                        | : | SADIA ENTERPRISE                                                                                                                                                                                                                                                                       |  |  |  |
| Location                                             | : | Maliandoho, Bagha, Rajshahi                                                                                                                                                                                                                                                            |  |  |  |
| Total Investment in BDT                              | : | BDT 70,000                                                                                                                                                                                                                                                                             |  |  |  |
| Financing                                            | : | Self BDT 20,000 (from existing business) 29%<br>Required Investment BDT 50,000 (as equity) 71%                                                                                                                                                                                         |  |  |  |
| Present salary/drawings<br>from business (estimates) | : | BDT 5,000 Taka.                                                                                                                                                                                                                                                                        |  |  |  |
| Proposed Salary                                      | : | BDT 5,000 Taka.                                                                                                                                                                                                                                                                        |  |  |  |
| Size of shop                                         | : | 20 ft x 20 ft= 400 Square ft                                                                                                                                                                                                                                                           |  |  |  |
| \Implementation                                      | : | <ul> <li>Currently run a confectionery shop.</li> <li>Average 20% gain on sale.</li> <li>The business is operating by entrepreneur. Existing no Employees.</li> <li>The farm is owned.</li> <li>Collects goods from Bagha Bazaar.</li> <li>Agreed grace period is 3 months.</li> </ul> |  |  |  |