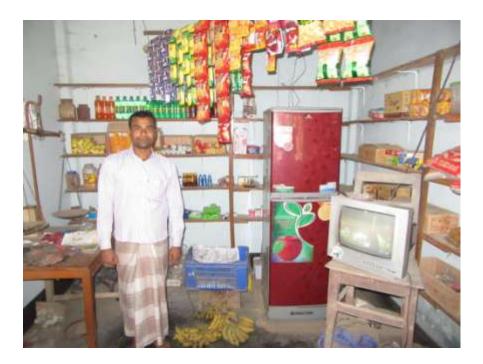

| Proposed Nobin Udyokta Business Info                 |   |                                                                                                                                                                                                                                                                                        |  |  |  |
|------------------------------------------------------|---|----------------------------------------------------------------------------------------------------------------------------------------------------------------------------------------------------------------------------------------------------------------------------------------|--|--|--|
| Business Name                                        | : | SADIA ENTERPRISE                                                                                                                                                                                                                                                                       |  |  |  |
| Location                                             | : | Maliandoho, Bagha, Rajshahi                                                                                                                                                                                                                                                            |  |  |  |
| Total Investment in BDT                              | : | BDT 70,000                                                                                                                                                                                                                                                                             |  |  |  |
| Financing                                            | : | Self BDT 20,000 (from existing business) 29%<br>Required Investment BDT 50,000 (as equity) 71%                                                                                                                                                                                         |  |  |  |
| Present salary/drawings<br>from business (estimates) | : | BDT 5,000 Taka.                                                                                                                                                                                                                                                                        |  |  |  |
| Proposed Salary                                      | : | BDT 5,000 Taka.                                                                                                                                                                                                                                                                        |  |  |  |
| Size of shop                                         | : | 20 ft x 20 ft= 400 Square ft                                                                                                                                                                                                                                                           |  |  |  |
| \Implementation                                      | : | <ul> <li>Currently run a confectionery shop.</li> <li>Average 20% gain on sale.</li> <li>The business is operating by entrepreneur. Existing no Employees.</li> <li>The farm is owned.</li> <li>Collects goods from Bagha Bazaar.</li> <li>Agreed grace period is 3 months.</li> </ul> |  |  |  |