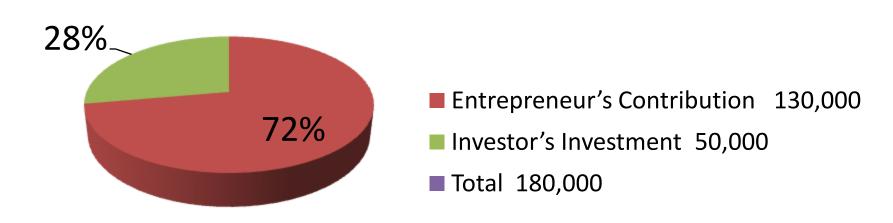

| Proposed Nobin Udyokta Business Info              |   |                                                                                                                                                                                                                                                                                                                                                                   |  |  |  |
|---------------------------------------------------|---|-------------------------------------------------------------------------------------------------------------------------------------------------------------------------------------------------------------------------------------------------------------------------------------------------------------------------------------------------------------------|--|--|--|
| Business Name                                     | : | MILON DAIRY FARM                                                                                                                                                                                                                                                                                                                                                  |  |  |  |
| Location                                          | : | Koligram, Bagha, Rajshahi                                                                                                                                                                                                                                                                                                                                         |  |  |  |
| Total Investment in BDT                           | : | BDT 180,000                                                                                                                                                                                                                                                                                                                                                       |  |  |  |
| Financing                                         | : | Self BDT 130,000 (from existing business) 72%                                                                                                                                                                                                                                                                                                                     |  |  |  |
|                                                   |   | Required Investment BDT 50,000 (as equity) 80%                                                                                                                                                                                                                                                                                                                    |  |  |  |
| Present salary/drawings from business (estimates) | : | BDT 5,000 Taka.                                                                                                                                                                                                                                                                                                                                                   |  |  |  |
| Proposed Salary                                   | : | BDT 5,000 Taka.                                                                                                                                                                                                                                                                                                                                                   |  |  |  |
| Size of shop                                      | : | 20 ft x 20 ft= 400 Square ft                                                                                                                                                                                                                                                                                                                                      |  |  |  |
| \Implementation                                   | : | <ul> <li>Currently run a dairy farm.</li> <li>Average 12 liter milk will be produce after receiving fund and milk price as per market is BDT 50.</li> <li>The business is operating by entrepreneur. Existing no Employees.</li> <li>The farm is owned.</li> <li>Collects goods from Bagha Bazaar, Rajshahi.</li> <li>Agreed grace period is 3 months.</li> </ul> |  |  |  |

| Investment Breakdown |      |                   |         |          |                   |        |          |
|----------------------|------|-------------------|---------|----------|-------------------|--------|----------|
|                      | Exis | ting              |         | Proposed |                   |        |          |
| Particulars          | Qty. | <b>Unit Price</b> | Amount  | Qty.     | <b>Unit Price</b> | Amount | Proposed |
|                      |      |                   | (BDT)   |          |                   | (BDT)  | Total    |
| Bokna                | 1    | 50000             | 50,000  | 0        | 0                 | 0      | 50,000   |
| Calf                 | 1    | 30000             | 30,000  | 1        | 30000             | 30,000 | 60,000   |
| Ox                   | 1    | 50000             | 50,000  | 0        | 0                 | 0      | 50,000   |
| Feed & Medicine      | 0    | 0                 | 0       | 1        | 20000             | 20,000 | 20,000   |
| Total                | 3    |                   | 130,000 | 2        |                   | 50,000 | 180,000  |