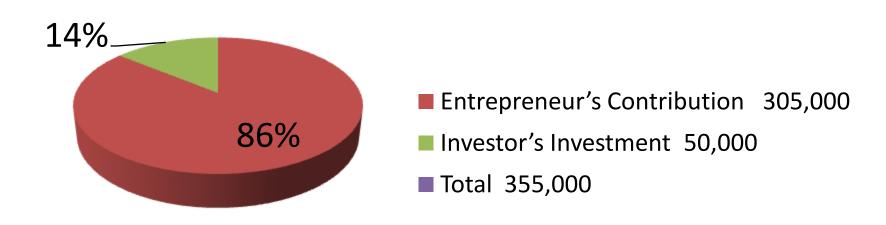

| Proposed Nobin Udyokta Business Info              |   |                                                                                                                                                                                                                                                                                        |  |  |  |
|---------------------------------------------------|---|----------------------------------------------------------------------------------------------------------------------------------------------------------------------------------------------------------------------------------------------------------------------------------------|--|--|--|
| Business Name                                     | : | ADORSHO KATH FURNITURE                                                                                                                                                                                                                                                                 |  |  |  |
| Location                                          | : | Bagha High School Gate, Bagha, Rajshahi                                                                                                                                                                                                                                                |  |  |  |
| Total Investment in BDT                           | : | BDT 355,000                                                                                                                                                                                                                                                                            |  |  |  |
| Financing                                         | : | Self BDT 305,000 (from existing business) 86%                                                                                                                                                                                                                                          |  |  |  |
|                                                   |   | Required Investment BDT 50,000 (as equity) 14%                                                                                                                                                                                                                                         |  |  |  |
| Present salary/drawings from business (estimates) | : | BDT 5,000 Taka.                                                                                                                                                                                                                                                                        |  |  |  |
| Proposed Salary                                   | : | BDT 5,000 Taka.                                                                                                                                                                                                                                                                        |  |  |  |
| Size of shop                                      | : | 15 ft x 20 ft= 300 Square ft                                                                                                                                                                                                                                                           |  |  |  |
| \Implementation                                   | : | <ul> <li>Currently run a furniture business.</li> <li>Average 15% gain on sale.</li> <li>The business is operating by entrepreneur. Existing 1 Employees.</li> <li>The shop is rented.</li> <li>Collects goods from Bagha Bazaar.</li> <li>Agreed grace period is 3 months.</li> </ul> |  |  |  |

| Investment Breakdown |                             |        |          |      |       |        |          |
|----------------------|-----------------------------|--------|----------|------|-------|--------|----------|
|                      | Exis                        | ting   | Proposed |      |       |        |          |
| Particulars          | rticulars Qty. Unit Price A |        |          | Qty. | Unit  | Amount | Proposed |
|                      |                             |        | (BDT)    |      | Price | (BDT)  | Total    |
| Showcase             | 20                          | 5000   | 100,000  | 3    | 5000  | 15,000 | 115,000  |
| Rack                 | 4                           | 2500   | 10,000   | 0    | 0     | 0      | 10,000   |
| Cot                  | 4                           | 7000   | 28,000   | 5    | 7000  | 35,000 | 63,000   |
| Вох                  | 4                           | 3000   | 12,000   | 0    | 0     | 0      | 12,000   |
| Stand                | 3                           | 900    | 2,700    | 0    | 0     | 0      | 2,700    |
| Drum                 | 4                           | 575    | 2,300    | 0    | 0     | 0      | 2,300    |
| Security             | 1                           | 150000 | 150,000  | 0    | 0     | 0      | 150,000  |
| Total                | 40                          |        | 305,000  | 8    |       | 50,000 | 355,000  |