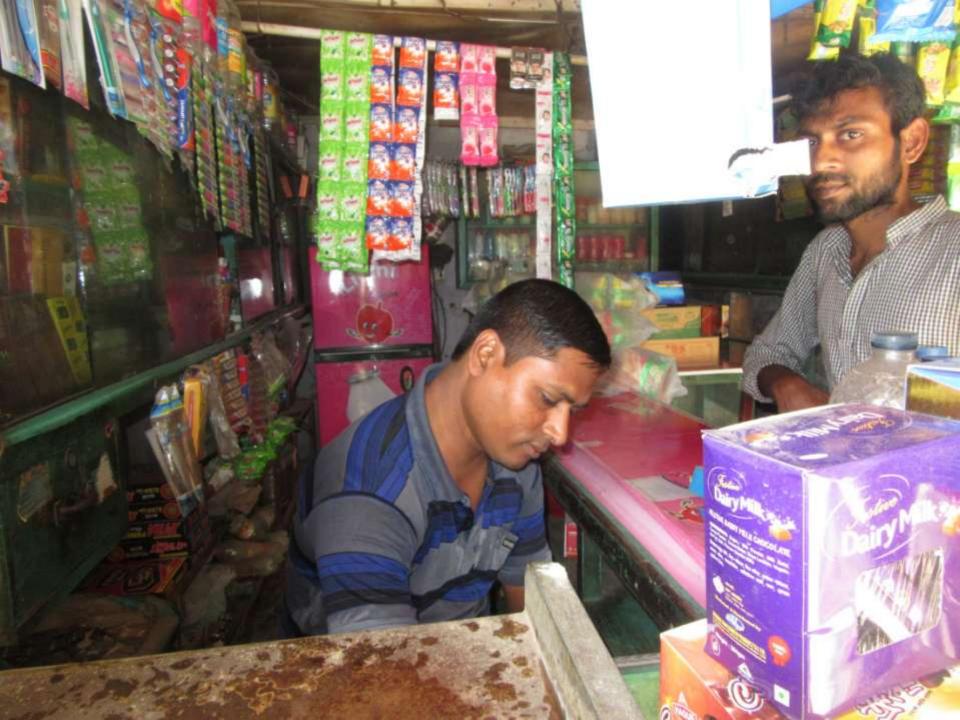

# Pictures

| Proposed Nobin Udyokta Business Info              |   |                                                                                                                                                                                                                                                                                               |  |  |  |
|---------------------------------------------------|---|-----------------------------------------------------------------------------------------------------------------------------------------------------------------------------------------------------------------------------------------------------------------------------------------------|--|--|--|
| Business Name                                     | : | ABJAL COSMETICS                                                                                                                                                                                                                                                                               |  |  |  |
| Location                                          | : | Bagha High School Gate, Bagha, Rajshahi                                                                                                                                                                                                                                                       |  |  |  |
| Total Investment in BDT                           | : | BDT 85,000                                                                                                                                                                                                                                                                                    |  |  |  |
| Financing                                         | : | Self BDT 35,000 (from existing business) 41%                                                                                                                                                                                                                                                  |  |  |  |
|                                                   |   | Required Investment BDT 50,000 (as equity) 59%                                                                                                                                                                                                                                                |  |  |  |
| Present salary/drawings from business (estimates) | : | BDT 4,000 Taka.                                                                                                                                                                                                                                                                               |  |  |  |
| Proposed Salary                                   | : | BDT 4,000 Taka.                                                                                                                                                                                                                                                                               |  |  |  |
| Size of shop                                      | : | 10 ft x 6 ft= 60 Square ft                                                                                                                                                                                                                                                                    |  |  |  |
| \Implementation                                   | : | <ul> <li>Currently run a cosmetics shop.</li> <li>Average 30% gain on sale.</li> <li>The business is operating by entrepreneur. Existing no Employees.</li> <li>The shop is rented.</li> <li>Collects goods from Bagha Bazaar, Rajshahi.</li> <li>Agreed grace period is 3 months.</li> </ul> |  |  |  |