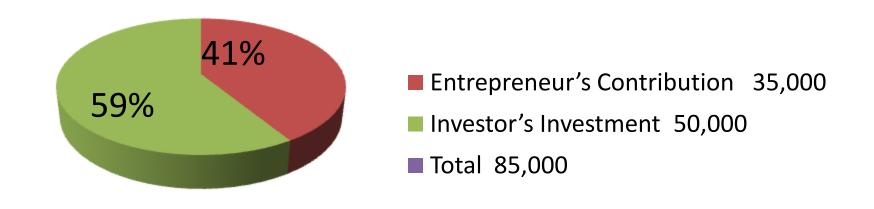

| Proposed Nobin Udyokta Business Info              |   |                                                                                                                                                                                                                                                                                               |  |  |  |
|---------------------------------------------------|---|-----------------------------------------------------------------------------------------------------------------------------------------------------------------------------------------------------------------------------------------------------------------------------------------------|--|--|--|
| Business Name                                     | : | ABJAL COSMETICS                                                                                                                                                                                                                                                                               |  |  |  |
| Location                                          | : | Bagha High School Gate, Bagha, Rajshahi                                                                                                                                                                                                                                                       |  |  |  |
| Total Investment in BDT                           | : | BDT 85,000                                                                                                                                                                                                                                                                                    |  |  |  |
| Financing                                         | : | Self BDT 35,000 (from existing business) 41%                                                                                                                                                                                                                                                  |  |  |  |
|                                                   |   | Required Investment BDT 50,000 (as equity) 59%                                                                                                                                                                                                                                                |  |  |  |
| Present salary/drawings from business (estimates) | : | BDT 4,000 Taka.                                                                                                                                                                                                                                                                               |  |  |  |
| Proposed Salary                                   | : | BDT 4,000 Taka.                                                                                                                                                                                                                                                                               |  |  |  |
| Size of shop                                      | : | 10 ft x 6 ft= 60 Square ft                                                                                                                                                                                                                                                                    |  |  |  |
| \Implementation                                   | : | <ul> <li>Currently run a cosmetics shop.</li> <li>Average 30% gain on sale.</li> <li>The business is operating by entrepreneur. Existing no Employees.</li> <li>The shop is rented.</li> <li>Collects goods from Bagha Bazaar, Rajshahi.</li> <li>Agreed grace period is 3 months.</li> </ul> |  |  |  |