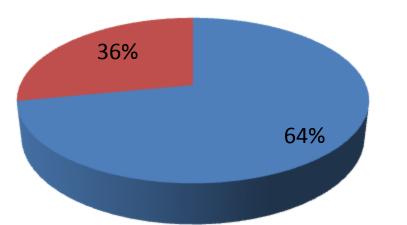

| Proposed Nobin Udyokta Business Info                 |   |                                                                                                                                                                                                                                                                                                       |  |  |  |
|------------------------------------------------------|---|-------------------------------------------------------------------------------------------------------------------------------------------------------------------------------------------------------------------------------------------------------------------------------------------------------|--|--|--|
| Business Name                                        | : | RAKIB MUDI STORE                                                                                                                                                                                                                                                                                      |  |  |  |
| Location                                             | : | Harogati bagar, Puthai , Rajshahi .                                                                                                                                                                                                                                                                   |  |  |  |
| Total Investment in BDT                              | : | BDT 140,000/-                                                                                                                                                                                                                                                                                         |  |  |  |
| Financing                                            | : | Self BDT 90,000/-(from existing business) 64%<br>Required Investment BDT 50,000/-(as equity) 36%                                                                                                                                                                                                      |  |  |  |
| Present salary/drawings<br>from business (estimates) | : | BDT 5,000/-                                                                                                                                                                                                                                                                                           |  |  |  |
| Proposed Salary                                      | : | BDT 5,000/-                                                                                                                                                                                                                                                                                           |  |  |  |
| Size of shop                                         | : | 15 ft x 15 ft= 225 square ft                                                                                                                                                                                                                                                                          |  |  |  |
| Security of the shop                                 | : | BDT -10,000                                                                                                                                                                                                                                                                                           |  |  |  |
| Implementation                                       | : | <ul> <li>The business is planned to be scaled up by investment in existing goods like; Grocery Item.</li> <li>Average 10% gain on sale.</li> <li>The business is operating by entrepreneur. Existing no employees.</li> <li>The shop is rented .</li> <li>Agreed grace period is 3 months.</li> </ul> |  |  |  |