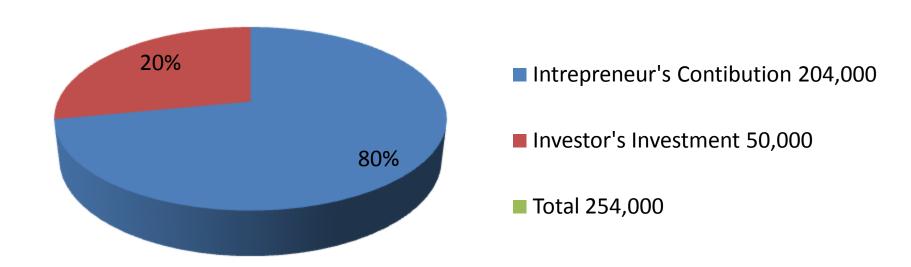

| Proposed Nobin Udyokta Business Info                 |   |                                                                                                                                                                                                                                                                                                                                                                                                 |  |
|------------------------------------------------------|---|-------------------------------------------------------------------------------------------------------------------------------------------------------------------------------------------------------------------------------------------------------------------------------------------------------------------------------------------------------------------------------------------------|--|
| Business Name                                        | : | PAYARA KHAMAR                                                                                                                                                                                                                                                                                                                                                                                   |  |
| Location                                             | : | Puthia , Rajbari , Rajshahi .                                                                                                                                                                                                                                                                                                                                                                   |  |
| Total Investment in BDT                              | : | BDT 254,000/-                                                                                                                                                                                                                                                                                                                                                                                   |  |
| Financing                                            | : | Self BDT 204,000/- (from existing business) 80%<br>Required Investment BDT 50,000(as equity) 20%                                                                                                                                                                                                                                                                                                |  |
| Present salary/drawings<br>from business (estimates) | : | BDT 5,000                                                                                                                                                                                                                                                                                                                                                                                       |  |
| Proposed Salary                                      | : | BDT 5,000                                                                                                                                                                                                                                                                                                                                                                                       |  |
| Size of shop                                         | : | 4- Bhiga                                                                                                                                                                                                                                                                                                                                                                                        |  |
| Security of the shop                                 | : | BDT 104,000/-                                                                                                                                                                                                                                                                                                                                                                                   |  |
| Implementation                                       | : | <ul> <li>The business is planned to be scaled up by investment in existing goods like Guava .</li> <li>Average 30 % gain on sales</li> <li>The business is operating by entrepreneur. Existing 1 employee.</li> <li>One will be appointed after getting equity fund.</li> <li>The land is under lease.</li> <li>Collects goods from Garden</li> <li>Agreed grace period is 3 months.</li> </ul> |  |

| Investment Breakdown      |          |          |                |  |  |
|---------------------------|----------|----------|----------------|--|--|
| Particulars               | Existing | Proposed | Proposed Total |  |  |
| Guava Tree (500 x 200)    | 100,000  | 0        | 100,000        |  |  |
| Lease Payment             | 0        | 25,000   | 25,000         |  |  |
| Fertilizer, Insect killer | 0        | 25,000   | 25,000         |  |  |
| Security                  | 104,000  | -        | 104,000        |  |  |
| Total                     | 204,000  | 50,000   | 254,000        |  |  |