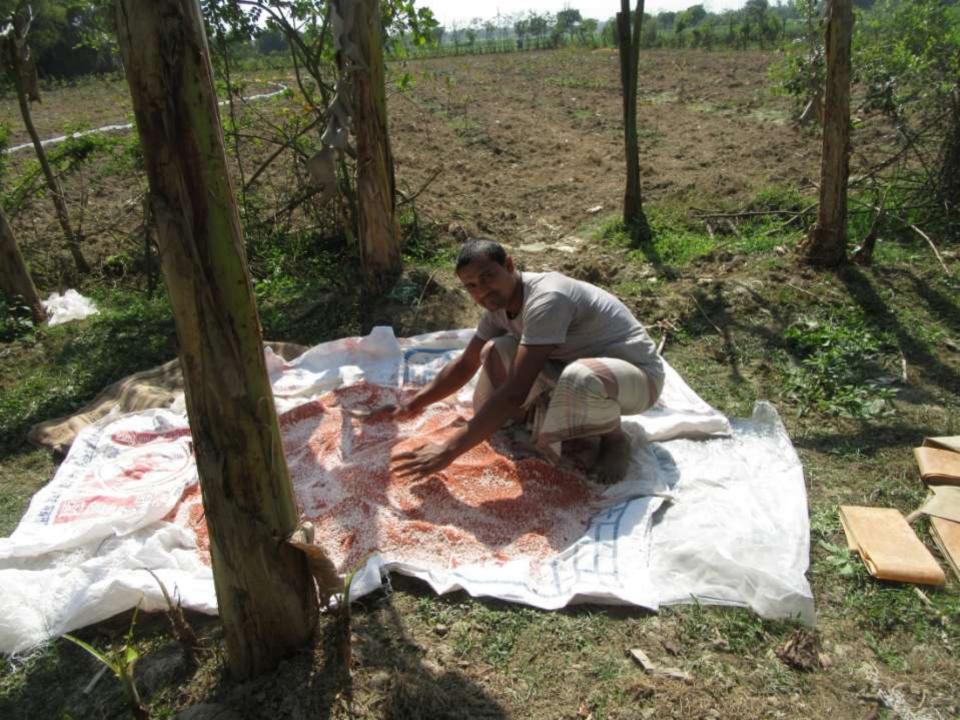

| Proposed Nobin Udyokta Business Info                 |   |                                                                                                                                                                                                                                                                                                                                                                                                 |  |
|------------------------------------------------------|---|-------------------------------------------------------------------------------------------------------------------------------------------------------------------------------------------------------------------------------------------------------------------------------------------------------------------------------------------------------------------------------------------------|--|
| Business Name                                        | : | PAYARA KHAMAR                                                                                                                                                                                                                                                                                                                                                                                   |  |
| Location                                             | : | Puthia , Rajbari , Rajshahi .                                                                                                                                                                                                                                                                                                                                                                   |  |
| Total Investment in BDT                              | : | BDT 254,000/-                                                                                                                                                                                                                                                                                                                                                                                   |  |
| Financing                                            | : | Self BDT 204,000/- (from existing business) 80%<br>Required Investment BDT 50,000(as equity) 20%                                                                                                                                                                                                                                                                                                |  |
| Present salary/drawings<br>from business (estimates) | : | BDT 5,000                                                                                                                                                                                                                                                                                                                                                                                       |  |
| Proposed Salary                                      | : | BDT 5,000                                                                                                                                                                                                                                                                                                                                                                                       |  |
| Size of shop                                         | : | 4- Bhiga                                                                                                                                                                                                                                                                                                                                                                                        |  |
| Security of the shop                                 | : | BDT 104,000/-                                                                                                                                                                                                                                                                                                                                                                                   |  |
| Implementation                                       | : | <ul> <li>The business is planned to be scaled up by investment in existing goods like Guava .</li> <li>Average 30 % gain on sales</li> <li>The business is operating by entrepreneur. Existing 1 employee.</li> <li>One will be appointed after getting equity fund.</li> <li>The land is under lease.</li> <li>Collects goods from Garden</li> <li>Agreed grace period is 3 months.</li> </ul> |  |