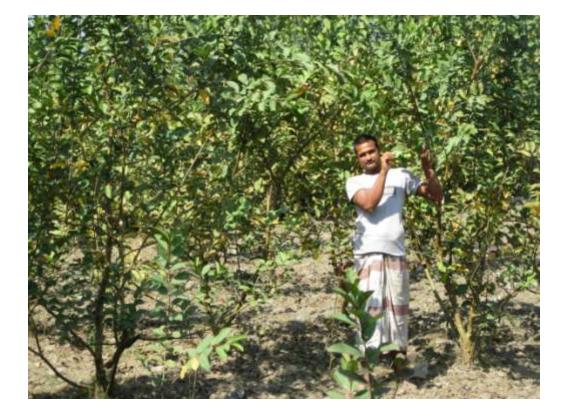

| Proposed Nobin Udyokta Business Info                 |   |                                                                                                                                                                                                                                                                                                                                                                                                 |  |
|------------------------------------------------------|---|-------------------------------------------------------------------------------------------------------------------------------------------------------------------------------------------------------------------------------------------------------------------------------------------------------------------------------------------------------------------------------------------------|--|
| Business Name                                        | : | PAYARA KHAMAR                                                                                                                                                                                                                                                                                                                                                                                   |  |
| Location                                             | : | Puthia , Rajbari , Rajshahi .                                                                                                                                                                                                                                                                                                                                                                   |  |
| Total Investment in BDT                              | : | BDT 254,000/-                                                                                                                                                                                                                                                                                                                                                                                   |  |
| Financing                                            | : | Self BDT 204,000/- (from existing business) 80%<br>Required Investment BDT 50,000(as equity) 20%                                                                                                                                                                                                                                                                                                |  |
| Present salary/drawings<br>from business (estimates) | : | BDT 5,000                                                                                                                                                                                                                                                                                                                                                                                       |  |
| Proposed Salary                                      | : | BDT 5,000                                                                                                                                                                                                                                                                                                                                                                                       |  |
| Size of shop                                         | : | 4- Bhiga                                                                                                                                                                                                                                                                                                                                                                                        |  |
| Security of the shop                                 | : | BDT 104,000/-                                                                                                                                                                                                                                                                                                                                                                                   |  |
| Implementation                                       | : | <ul> <li>The business is planned to be scaled up by investment in existing goods like Guava .</li> <li>Average 30 % gain on sales</li> <li>The business is operating by entrepreneur. Existing 1 employee.</li> <li>One will be appointed after getting equity fund.</li> <li>The land is under lease.</li> <li>Collects goods from Garden</li> <li>Agreed grace period is 3 months.</li> </ul> |  |