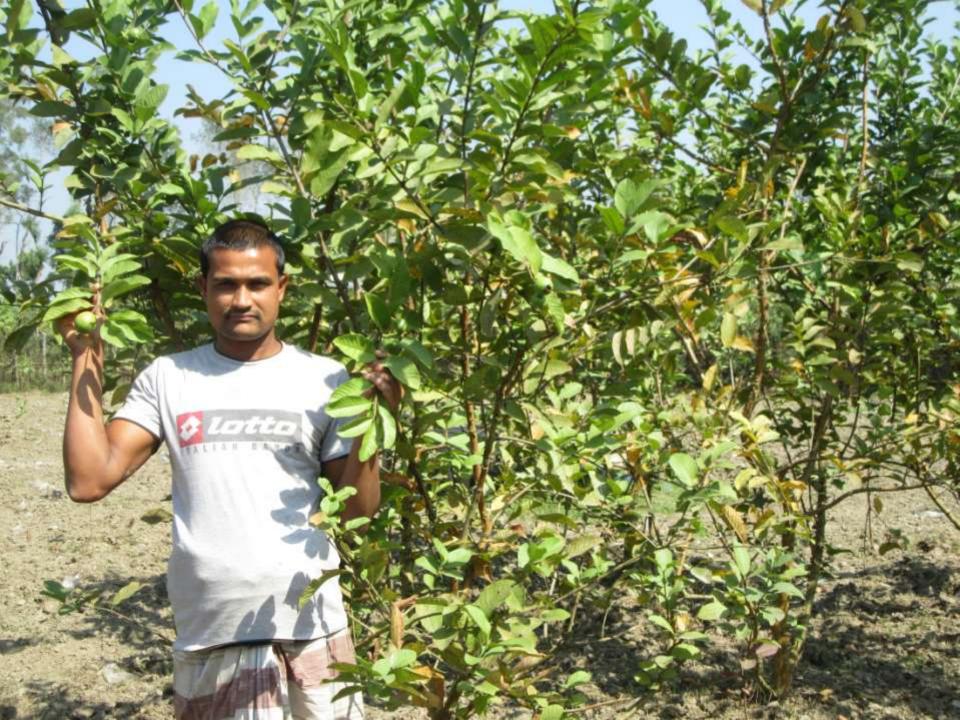

| Proposed Nobin Udyokta Business Info                 |   |                                                                                                                                                                                                                                                                                                                                                                                                 |  |
|------------------------------------------------------|---|-------------------------------------------------------------------------------------------------------------------------------------------------------------------------------------------------------------------------------------------------------------------------------------------------------------------------------------------------------------------------------------------------|--|
| Business Name                                        | : | PAYARA KHAMAR                                                                                                                                                                                                                                                                                                                                                                                   |  |
| Location                                             | : | Puthia , Rajbari , Rajshahi .                                                                                                                                                                                                                                                                                                                                                                   |  |
| Total Investment in BDT                              | : | BDT 254,000/-                                                                                                                                                                                                                                                                                                                                                                                   |  |
| Financing                                            | : | Self BDT 204,000/- (from existing business) 80%<br>Required Investment BDT 50,000(as equity) 20%                                                                                                                                                                                                                                                                                                |  |
| Present salary/drawings<br>from business (estimates) | : | BDT 5,000                                                                                                                                                                                                                                                                                                                                                                                       |  |
| Proposed Salary                                      | : | BDT 5,000                                                                                                                                                                                                                                                                                                                                                                                       |  |
| Size of shop                                         | : | 4- Bhiga                                                                                                                                                                                                                                                                                                                                                                                        |  |
| Security of the shop                                 | : | BDT 104,000/-                                                                                                                                                                                                                                                                                                                                                                                   |  |
| Implementation                                       | : | <ul> <li>The business is planned to be scaled up by investment in existing goods like Guava .</li> <li>Average 30 % gain on sales</li> <li>The business is operating by entrepreneur. Existing 1 employee.</li> <li>One will be appointed after getting equity fund.</li> <li>The land is under lease.</li> <li>Collects goods from Garden</li> <li>Agreed grace period is 3 months.</li> </ul> |  |