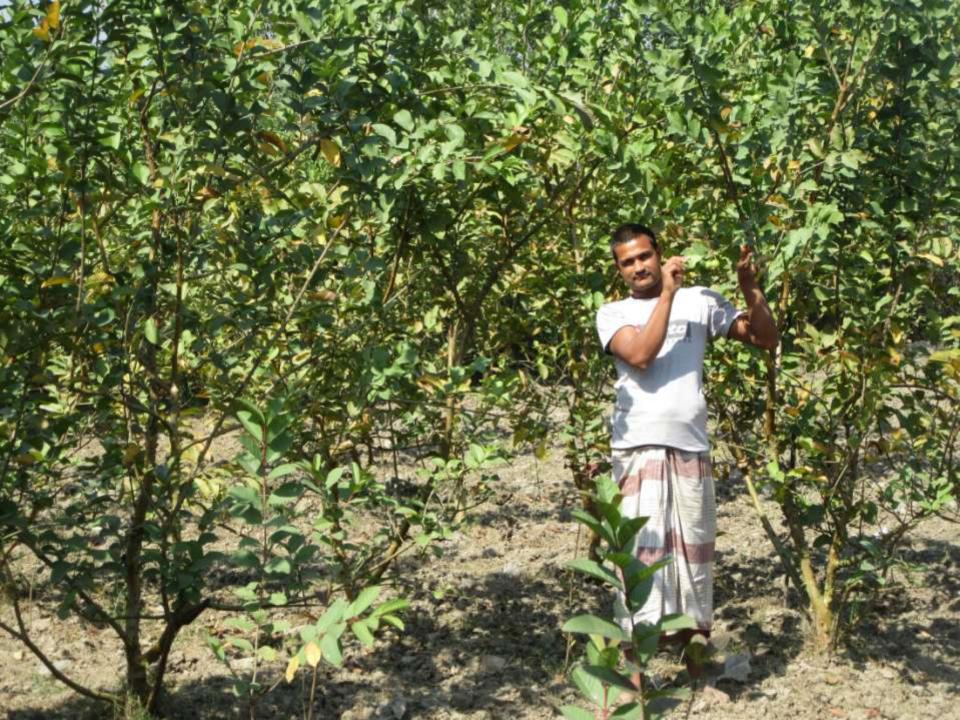

| Proposed Nobin Udyokta Business Info                 |   |                                                                                                                                                                                                                                                                                                                                                                                                 |  |
|------------------------------------------------------|---|-------------------------------------------------------------------------------------------------------------------------------------------------------------------------------------------------------------------------------------------------------------------------------------------------------------------------------------------------------------------------------------------------|--|
| Business Name                                        | : | PAYARA KHAMAR                                                                                                                                                                                                                                                                                                                                                                                   |  |
| Location                                             | : | Puthia , Rajbari , Rajshahi .                                                                                                                                                                                                                                                                                                                                                                   |  |
| Total Investment in BDT                              | : | BDT 254,000/-                                                                                                                                                                                                                                                                                                                                                                                   |  |
| Financing                                            | : | Self BDT 204,000/- (from existing business) 80%<br>Required Investment BDT 50,000(as equity) 20%                                                                                                                                                                                                                                                                                                |  |
| Present salary/drawings<br>from business (estimates) | : | BDT 5,000                                                                                                                                                                                                                                                                                                                                                                                       |  |
| Proposed Salary                                      | : | BDT 5,000                                                                                                                                                                                                                                                                                                                                                                                       |  |
| Size of shop                                         | : | 4- Bhiga                                                                                                                                                                                                                                                                                                                                                                                        |  |
| Security of the shop                                 | : | BDT 104,000/-                                                                                                                                                                                                                                                                                                                                                                                   |  |
| Implementation                                       | : | <ul> <li>The business is planned to be scaled up by investment in existing goods like Guava .</li> <li>Average 30 % gain on sales</li> <li>The business is operating by entrepreneur. Existing 1 employee.</li> <li>One will be appointed after getting equity fund.</li> <li>The land is under lease.</li> <li>Collects goods from Garden</li> <li>Agreed grace period is 3 months.</li> </ul> |  |