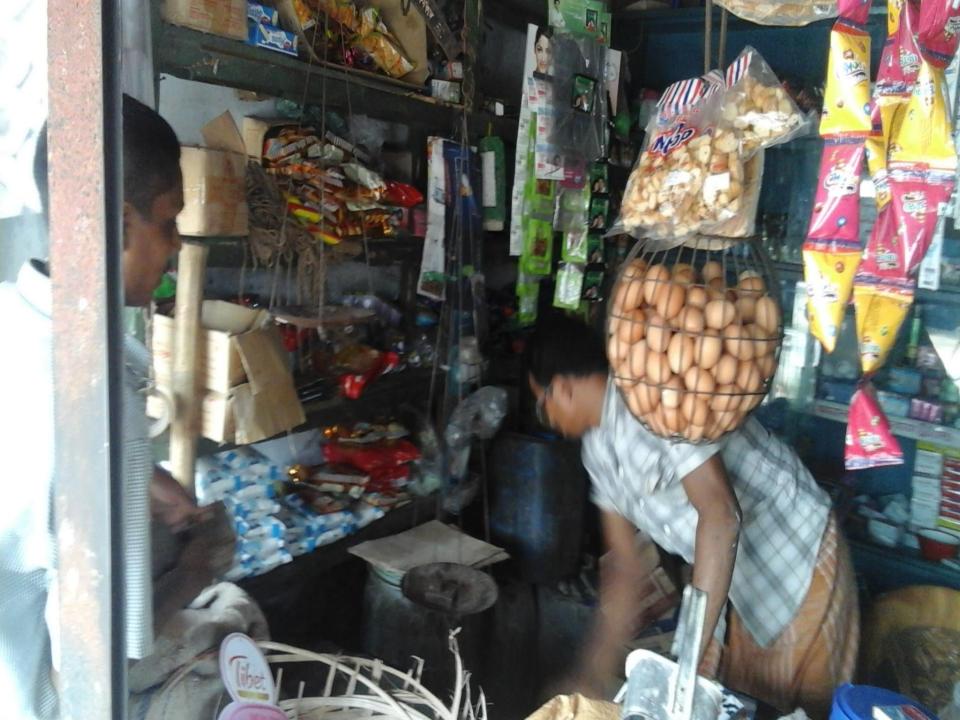

## **PROPOSED NOBIN UDYOKTA BUSINESS INFO**

| Business Name                                                | : | Rasel verities Store                                                                     |
|--------------------------------------------------------------|---|------------------------------------------------------------------------------------------|
| Address/ Location                                            | : | Suttapur, Dorshona, Sadar, Rangpur                                                       |
| Total Investment in BDT                                      | : | Tk. 284,000                                                                              |
| Financing                                                    | : | Self Tk. 184,000 (from existing business)<br>Required Investment Tk. 100,000 (as equity) |
| Present salary/drawings from business                        | : | BDT 4,500 (Four Thousand Five Hundred)                                                   |
| Proposed Salary                                              | : | BDT 5,000 (Five Thousand)                                                                |
| Proposed Business<br>Implementation Plan                     |   |                                                                                          |
| (i) % of present gross profit margin                         | : | On products 12%                                                                          |
| (ii) Estimated % of proposed gross profit margin             | : | On products 12%                                                                          |
| (iii) In future risk mgt. plan<br>(from fire, disaster etc.) | : |                                                                                          |

| Part                                                        | Existing                                                                                                         | Proposed          | Total   |         |
|-------------------------------------------------------------|------------------------------------------------------------------------------------------------------------------|-------------------|---------|---------|
| Existing                                                    | Proposed                                                                                                         | Business<br>(BDT) | (BDT)   | (BDT)   |
|                                                             | Investment in products (Soya<br>bin oil, pump oil, rice, pulse,<br>sugar, flour and others grocery<br>item etc.) | 104,840           | 100,000 | 204,840 |
| Investment in Machineries & Digital weight machine, fan, li | 17,350                                                                                                           |                   | 17,350  |         |
| Cash in hand                                                | 10,810                                                                                                           | -                 | 10,810  |         |
| Advance for Shop                                            | 35,000                                                                                                           | -                 | 35,000  |         |
| Debtors (Since September, 2                                 | 6,000                                                                                                            | -                 | 6,000   |         |
| Decoration (Fixture & Fitting                               | 10,000                                                                                                           |                   | 10,000  |         |
| Total                                                       | Capital                                                                                                          | 184,000           | 100,000 | 284,000 |