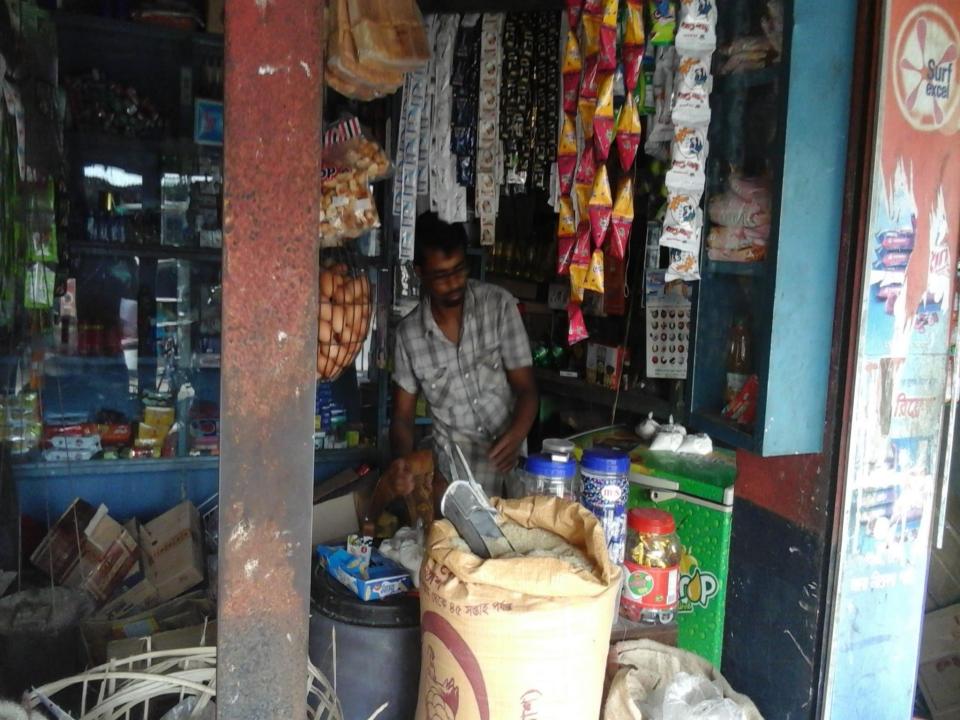

## **PROPOSED NOBIN UDYOKTA BUSINESS INFO**

| Business Name                                                | : | Rasel verities Store                                                                     |
|--------------------------------------------------------------|---|------------------------------------------------------------------------------------------|
| Address/ Location                                            | : | Suttapur, Dorshona, Sadar, Rangpur                                                       |
| Total Investment in BDT                                      | : | Tk. 284,000                                                                              |
| Financing                                                    | : | Self Tk. 184,000 (from existing business)<br>Required Investment Tk. 100,000 (as equity) |
| Present salary/drawings from business                        | : | BDT 4,500 (Four Thousand Five Hundred)                                                   |
| Proposed Salary                                              | : | BDT 5,000 (Five Thousand)                                                                |
| Proposed Business<br>Implementation Plan                     |   |                                                                                          |
| (i) % of present gross profit margin                         | : | On products 12%                                                                          |
| (ii) Estimated % of proposed gross profit margin             | : | On products 12%                                                                          |
| (iii) In future risk mgt. plan<br>(from fire, disaster etc.) | : |                                                                                          |

| Part                                                        | Existing                                                                                                         | Proposed          | Total   |         |
|-------------------------------------------------------------|------------------------------------------------------------------------------------------------------------------|-------------------|---------|---------|
| Existing                                                    | Proposed                                                                                                         | Business<br>(BDT) | (BDT)   | (BDT)   |
|                                                             | Investment in products (Soya<br>bin oil, pump oil, rice, pulse,<br>sugar, flour and others grocery<br>item etc.) | 104,840           | 100,000 | 204,840 |
| Investment in Machineries & Digital weight machine, fan, li | 17,350                                                                                                           |                   | 17,350  |         |
| Cash in hand                                                | 10,810                                                                                                           | -                 | 10,810  |         |
| Advance for Shop                                            | 35,000                                                                                                           | -                 | 35,000  |         |
| Debtors (Since September, 2                                 | 6,000                                                                                                            | -                 | 6,000   |         |
| Decoration (Fixture & Fitting                               | 10,000                                                                                                           |                   | 10,000  |         |
| Total                                                       | Capital                                                                                                          | 184,000           | 100,000 | 284,000 |