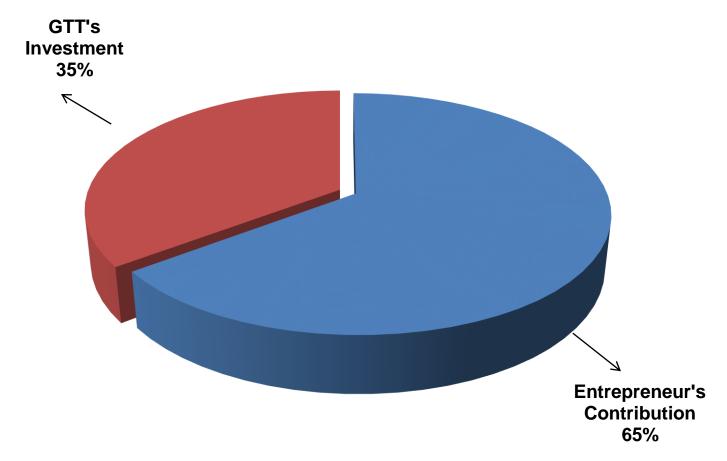

| Part                                                        | Existing                                                                                                         | Proposed          | Total   |         |
|-------------------------------------------------------------|------------------------------------------------------------------------------------------------------------------|-------------------|---------|---------|
| Existing                                                    | Proposed                                                                                                         | Business<br>(BDT) | (BDT)   | (BDT)   |
|                                                             | Investment in products (Soya<br>bin oil, pump oil, rice, pulse,<br>sugar, flour and others grocery<br>item etc.) | 104,840           | 100,000 | 204,840 |
| Investment in Machineries & Digital weight machine, fan, li | 17,350                                                                                                           |                   | 17,350  |         |
| Cash in hand                                                | 10,810                                                                                                           | -                 | 10,810  |         |
| Advance for Shop                                            | 35,000                                                                                                           | -                 | 35,000  |         |
| Debtors (Since September, 2                                 | 6,000                                                                                                            | -                 | 6,000   |         |
| Decoration (Fixture & Fitting                               | 10,000                                                                                                           |                   | 10,000  |         |
| Total                                                       | Capital                                                                                                          | 184,000           | 100,000 | 284,000 |

- GTT's Investment BDT 100,000
- Total Capital BDT 284,000