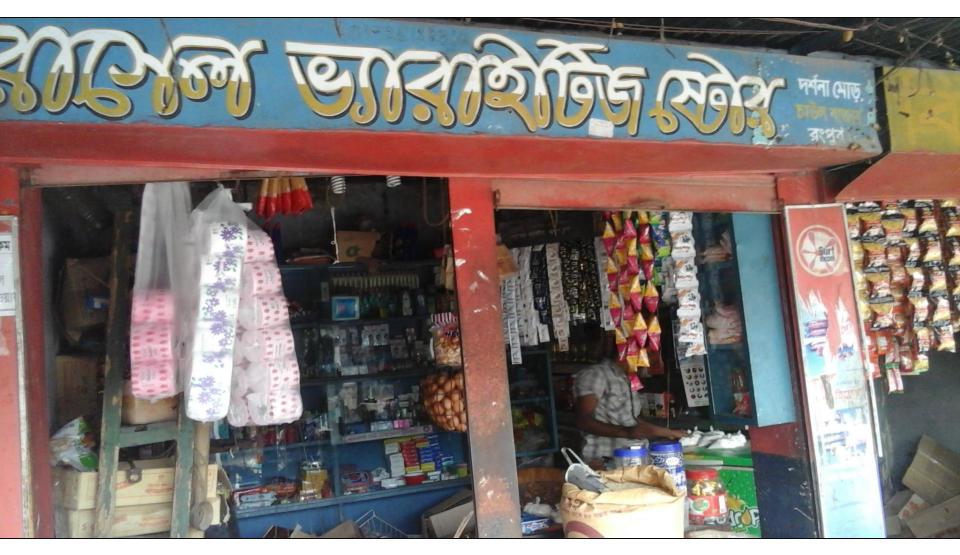

## **PROPOSED NOBIN UDYOKTA BUSINESS INFO**

| Business Name                                                | : | Rasel verities Store                                                                     |
|--------------------------------------------------------------|---|------------------------------------------------------------------------------------------|
| Address/ Location                                            | : | Suttapur, Dorshona, Sadar, Rangpur                                                       |
| Total Investment in BDT                                      | : | Tk. 284,000                                                                              |
| Financing                                                    | : | Self Tk. 184,000 (from existing business)<br>Required Investment Tk. 100,000 (as equity) |
| Present salary/drawings from business                        | : | BDT 4,500 (Four Thousand Five Hundred)                                                   |
| Proposed Salary                                              | : | BDT 5,000 (Five Thousand)                                                                |
| Proposed Business<br>Implementation Plan                     |   |                                                                                          |
| (i) % of present gross profit margin                         | : | On products 12%                                                                          |
| (ii) Estimated % of proposed gross profit margin             | : | On products 12%                                                                          |
| (iii) In future risk mgt. plan<br>(from fire, disaster etc.) | : |                                                                                          |

| প্রতিষ্ঠানের নাম        | : রাসেল জ্যারাইটিজ টোর।                               |
|-------------------------|-------------------------------------------------------|
| প্রোপাইটর/মালিক         | : মোঃ রাসেল মিয়া                                     |
| পিতার নাম               | : মৃত. আব্দুল মতিন।                                   |
| মাতার নাম               | : মোছাঃ বাবেয়া খাতুন।                                |
| স্থায়ী ঠিকানা          | : দর্শনা মোড়, আকেলপুর, মহানগর, রংপুর।                |
| ব্যবসার স্থান           | : দর্শনা মোড়, আক্রেলপুর, মহানগর, রংপুর।              |
| দোকান/হোল্ডিং নং        | : মোবাঃ-০১৯২৬১৭৯০১০                                   |
| ব্যবসার বিবরণ           | : মুদির দোকান ও স্টেশনারী (মাঝারী) / চিড়া, মুড়ি, খৈ |
| লাইসেন্সের প্রদেয় টাকা | : হাল বংকয়া জবিমান্য/অন্যান্য সর্বমোট                |