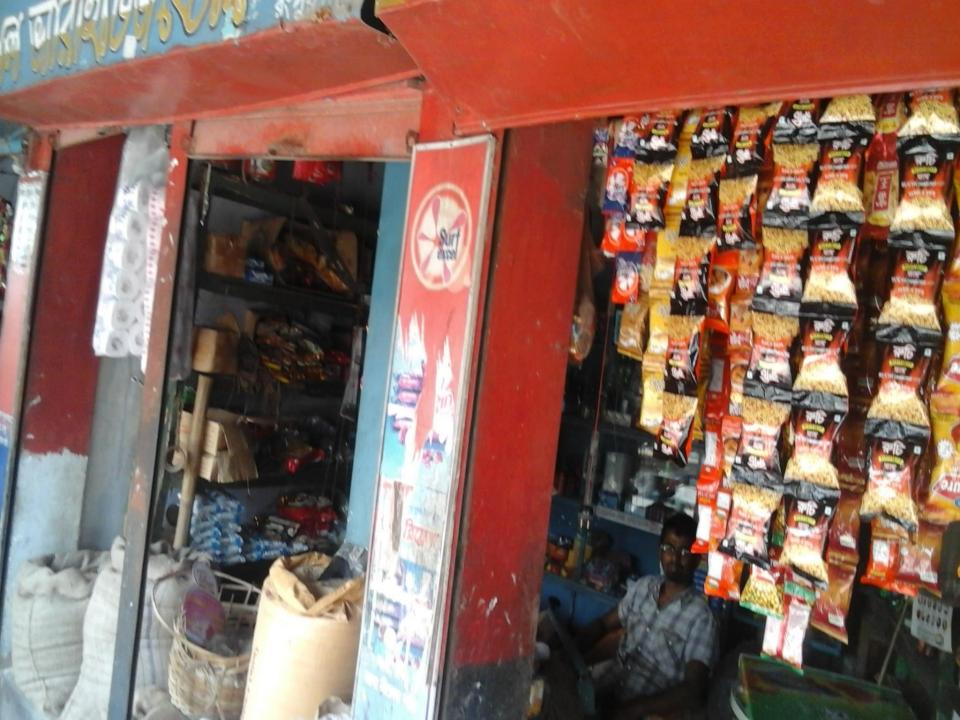

## **PROPOSED NOBIN UDYOKTA BUSINESS INFO**

| Business Name                                                | : | Rasel verities Store                                                                     |
|--------------------------------------------------------------|---|------------------------------------------------------------------------------------------|
| Address/ Location                                            | : | Suttapur, Dorshona, Sadar, Rangpur                                                       |
| Total Investment in BDT                                      | : | Tk. 284,000                                                                              |
| Financing                                                    | : | Self Tk. 184,000 (from existing business)<br>Required Investment Tk. 100,000 (as equity) |
| Present salary/drawings from business                        | : | BDT 4,500 (Four Thousand Five Hundred)                                                   |
| Proposed Salary                                              | : | BDT 5,000 (Five Thousand)                                                                |
| Proposed Business<br>Implementation Plan                     |   |                                                                                          |
| (i) % of present gross profit margin                         | : | On products 12%                                                                          |
| (ii) Estimated % of proposed gross profit margin             | : | On products 12%                                                                          |
| (iii) In future risk mgt. plan<br>(from fire, disaster etc.) | : |                                                                                          |

| Part                                                        | Existing                                                                                                         | Proposed          | Total   |         |
|-------------------------------------------------------------|------------------------------------------------------------------------------------------------------------------|-------------------|---------|---------|
| Existing                                                    | Proposed                                                                                                         | Business<br>(BDT) | (BDT)   | (BDT)   |
|                                                             | Investment in products (Soya<br>bin oil, pump oil, rice, pulse,<br>sugar, flour and others grocery<br>item etc.) | 104,840           | 100,000 | 204,840 |
| Investment in Machineries & Digital weight machine, fan, li | 17,350                                                                                                           |                   | 17,350  |         |
| Cash in hand                                                | 10,810                                                                                                           | -                 | 10,810  |         |
| Advance for Shop                                            | 35,000                                                                                                           | -                 | 35,000  |         |
| Debtors (Since September, 2                                 | 6,000                                                                                                            | -                 | 6,000   |         |
| Decoration (Fixture & Fitting                               | 10,000                                                                                                           |                   | 10,000  |         |
| Total                                                       | Capital                                                                                                          | 184,000           | 100,000 | 284,000 |