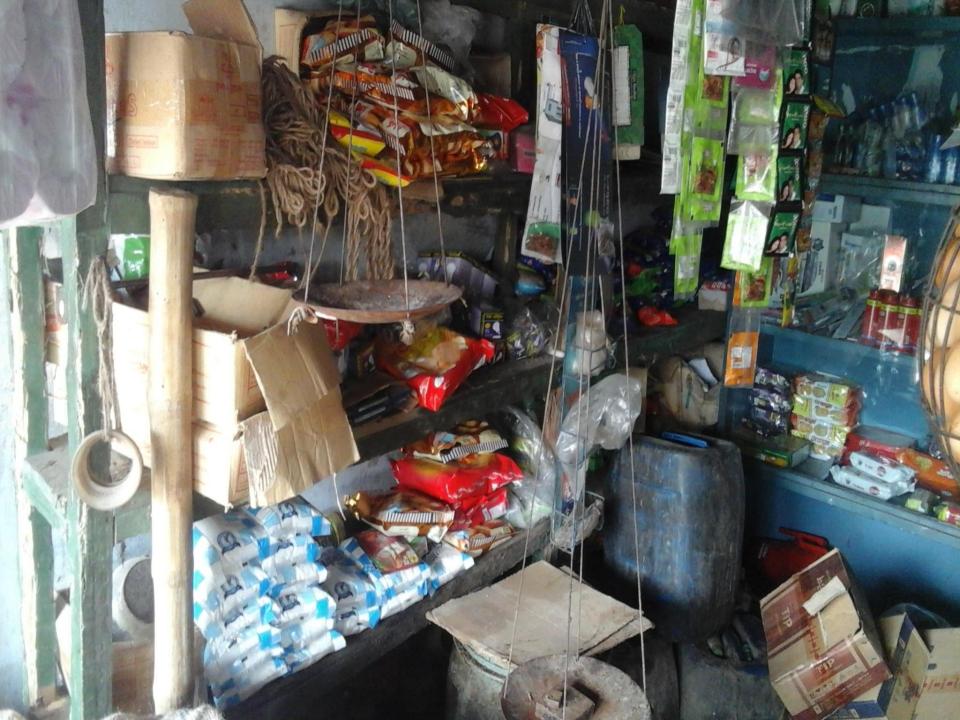

## **PROPOSED NOBIN UDYOKTA BUSINESS INFO**

| Business Name                                                | : | Rasel verities Store                                                                     |
|--------------------------------------------------------------|---|------------------------------------------------------------------------------------------|
| Address/ Location                                            | : | Suttapur, Dorshona, Sadar, Rangpur                                                       |
| Total Investment in BDT                                      | : | Tk. 284,000                                                                              |
| Financing                                                    | : | Self Tk. 184,000 (from existing business)<br>Required Investment Tk. 100,000 (as equity) |
| Present salary/drawings from business                        | : | BDT 4,500 (Four Thousand Five Hundred)                                                   |
| Proposed Salary                                              | : | BDT 5,000 (Five Thousand)                                                                |
| Proposed Business<br>Implementation Plan                     |   |                                                                                          |
| (i) % of present gross profit margin                         | : | On products 12%                                                                          |
| (ii) Estimated % of proposed gross profit margin             | : | On products 12%                                                                          |
| (iii) In future risk mgt. plan<br>(from fire, disaster etc.) | : |                                                                                          |

| Part                                                        | Existing                                                                                                         | Proposed          | Total   |         |
|-------------------------------------------------------------|------------------------------------------------------------------------------------------------------------------|-------------------|---------|---------|
| Existing                                                    | Proposed                                                                                                         | Business<br>(BDT) | (BDT)   | (BDT)   |
|                                                             | Investment in products (Soya<br>bin oil, pump oil, rice, pulse,<br>sugar, flour and others grocery<br>item etc.) | 104,840           | 100,000 | 204,840 |
| Investment in Machineries & Digital weight machine, fan, li | 17,350                                                                                                           |                   | 17,350  |         |
| Cash in hand                                                | 10,810                                                                                                           | -                 | 10,810  |         |
| Advance for Shop                                            | 35,000                                                                                                           | -                 | 35,000  |         |
| Debtors (Since September, 2                                 | 6,000                                                                                                            | -                 | 6,000   |         |
| Decoration (Fixture & Fitting                               | 10,000                                                                                                           |                   | 10,000  |         |
| Total                                                       | Capital                                                                                                          | 184,000           | 100,000 | 284,000 |