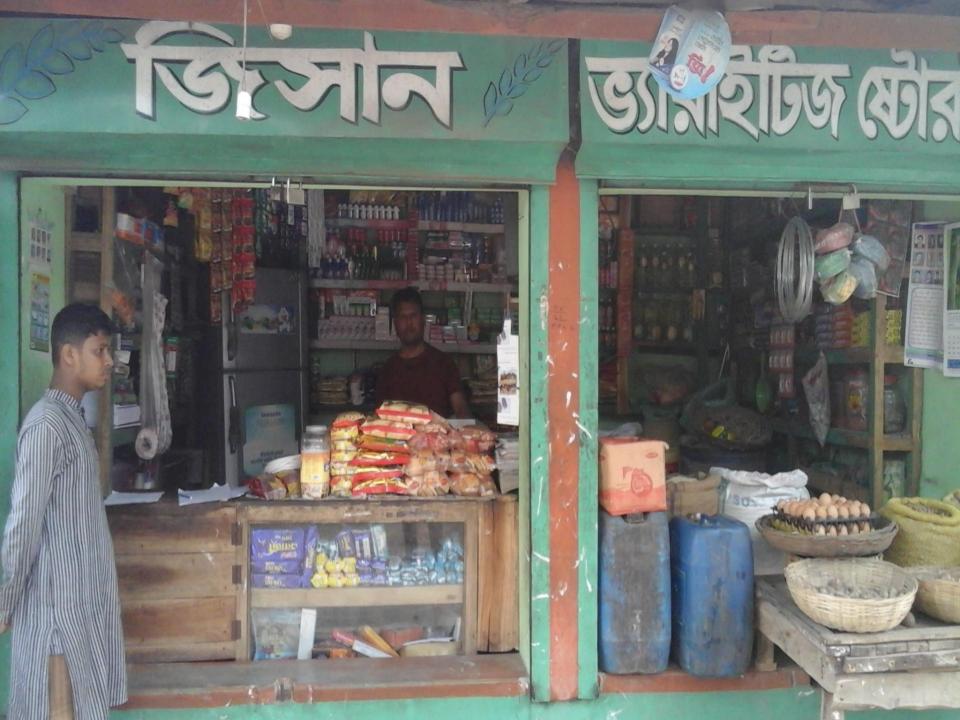

Proposed NU Business Name : Jishan Store

Business Category: General Retail & Wholesale

Business Proposal Prepared by: Md. Schidullah, Area Manager, Sadar, Bangpur Business Proposal verified by: Eahina Yesmin Happy

# **PROPOSED NOBIN UDYOKTA BUSINESS INFO**

| Business Name                                                | : | Jishan Store                                                                           |
|--------------------------------------------------------------|---|----------------------------------------------------------------------------------------|
| Address/ Location                                            | : | Ershad Nagar Gate Rangpur sadar, Rangpur.                                              |
| Total Investment in BDT                                      | : | Tk. 325,000                                                                            |
| Financing                                                    | : | Self Tk.225,000 (from existing business)<br>Required Investment Tk.100,000 (as equity) |
| Present salary/drawings from business                        | : | BDT 5,000 (five thousand)                                                              |
| Proposed Salary                                              | : | BDT 6,000 (Six thousand)                                                               |
| Proposed Business<br>Implementation Plan                     |   |                                                                                        |
| (i) % of present gross profit margin                         | : | On an average 15%                                                                      |
| (ii) Estimated % of proposed gross profit margin             | : | On an average 15%                                                                      |
| (iii) In future risk mgt. plan<br>(from fire, disaster etc.) |   |                                                                                        |