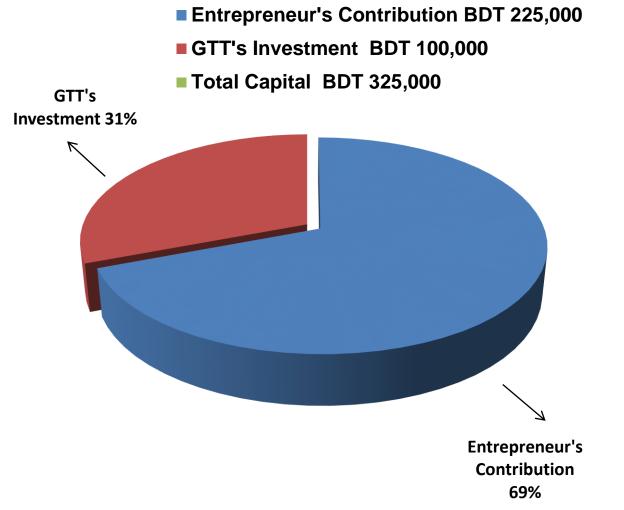

# **PROPOSED NOBIN UDYOKTA BUSINESS INFO**

| Business Name                                                | : | Jishan Store                                                                           |
|--------------------------------------------------------------|---|----------------------------------------------------------------------------------------|
| Address/ Location                                            | : | Ershad Nagar Gate Rangpur sadar, Rangpur.                                              |
| Total Investment in BDT                                      | : | Tk. 325,000                                                                            |
| Financing                                                    | : | Self Tk.225,000 (from existing business)<br>Required Investment Tk.100,000 (as equity) |
| Present salary/drawings from business                        | : | BDT 5,000 (five thousand)                                                              |
| Proposed Salary                                              | : | BDT 6,000 (Six thousand)                                                               |
| Proposed Business<br>Implementation Plan                     |   |                                                                                        |
| (i) % of present gross profit margin                         | : | On an average 15%                                                                      |
| (ii) Estimated % of proposed gross profit margin             | : | On an average 15%                                                                      |
| (iii) In future risk mgt. plan<br>(from fire, disaster etc.) |   |                                                                                        |

| Particu                                                                                                           | Existing<br>Business                                                                                    | Proposed | Total   |         |
|-------------------------------------------------------------------------------------------------------------------|---------------------------------------------------------------------------------------------------------|----------|---------|---------|
| Existing                                                                                                          | Proposed                                                                                                | (BDT)    | (BDT)   | (BDT)   |
| Investment in products (Oil,<br>salt, Sugar, Flour, Cosmetics,<br>soft drinks,<br>Biscuits,Vegetables, egg, etc.) | Investment in products<br>(soya bin Oil, pump oil,<br>rice, flour, sugar, pulse,<br>hardware item etc.) | 150,398  | 100,000 | 250,398 |
| Investment in Machineries & E<br>Digital weight machine, Calcula                                                  | 45,950                                                                                                  |          | 45,950  |         |
| Debtors (Since August, 2016 to                                                                                    | 13,249                                                                                                  |          | 13,249  |         |
| Cash in hand                                                                                                      | 2,403                                                                                                   | -        | 2,403   |         |
| Decoration (fixture and fittings                                                                                  | 13,000                                                                                                  |          | 13,000  |         |
| Total Ca                                                                                                          | pital                                                                                                   | 225,000  | 100,000 | 325,000 |