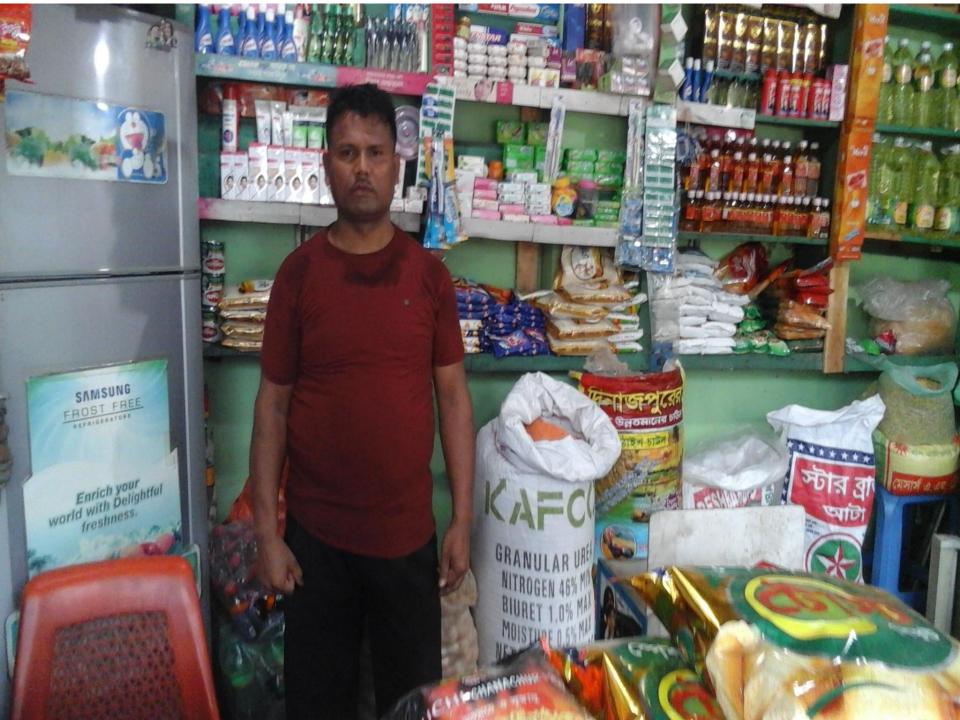

Proposed NU Business Name : Jishan Store

Business Category: General Retail & Wholesale

Business Proposal Prepared by: Md. Schidullah, Area Manager, Sadar, Bangpur Business Proposal verified by: Eahina Yesmin Happy

# **PROPOSED NOBIN UDYOKTA BUSINESS INFO**

| Business Name                                                | : | Jishan Store                                                                           |
|--------------------------------------------------------------|---|----------------------------------------------------------------------------------------|
| Address/ Location                                            | : | Ershad Nagar Gate Rangpur sadar, Rangpur.                                              |
| Total Investment in BDT                                      | : | Tk. 325,000                                                                            |
| Financing                                                    | : | Self Tk.225,000 (from existing business)<br>Required Investment Tk.100,000 (as equity) |
| Present salary/drawings from business                        | : | BDT 5,000 (five thousand)                                                              |
| Proposed Salary                                              | : | BDT 6,000 (Six thousand)                                                               |
| Proposed Business<br>Implementation Plan                     |   |                                                                                        |
| (i) % of present gross profit margin                         | : | On an average 15%                                                                      |
| (ii) Estimated % of proposed gross profit margin             | : | On an average 15%                                                                      |
| (iii) In future risk mgt. plan<br>(from fire, disaster etc.) |   |                                                                                        |