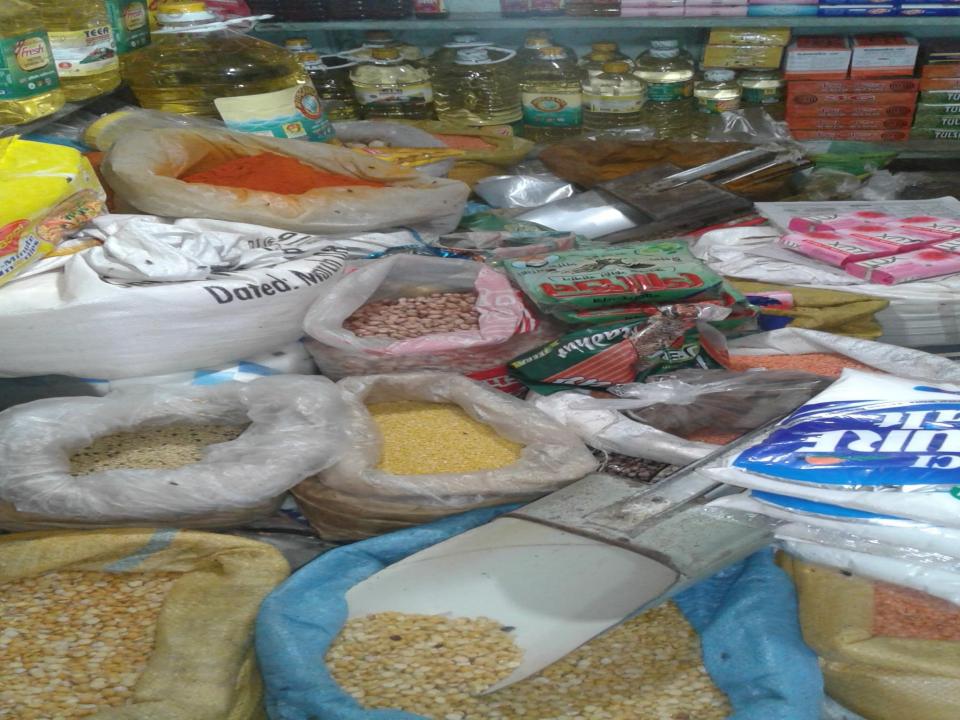

# **PROPOSED NOBIN UDYOKTA BUSINESS INFO**

| Business Name                                                                                                                                                                                                                                             | : | Mithila Store                                                                         |
|-----------------------------------------------------------------------------------------------------------------------------------------------------------------------------------------------------------------------------------------------------------|---|---------------------------------------------------------------------------------------|
| Address/ Location                                                                                                                                                                                                                                         | : | Bus terminal Badarganj road Rangpur Sadar.                                            |
| Total Investment in BDT                                                                                                                                                                                                                                   | : | Tk. 410,000                                                                           |
| Financing                                                                                                                                                                                                                                                 | : | Self Tk.330,000 (from existing business)<br>Required Investment Tk.80,000 (as equity) |
| Present salary/drawings from business                                                                                                                                                                                                                     | : | BDT 5,000 (Five thousand)                                                             |
| Proposed Salary                                                                                                                                                                                                                                           | : | BDT 6,000 (Six thousand)                                                              |
| <ul> <li>Proposed Business</li> <li>Implementation Plan</li> <li>(i) % of present gross profit<br/>margin</li> <li>(ii) Estimated % of proposed<br/>gross profit margin</li> <li>(iii) In future risk mgt. plan<br/>(from fire, disaster etc.)</li> </ul> | : | On an average 12%<br>On an average 12%                                                |

| Particul                                                                                                                   | Existing                                                                    | _                 | Total             |         |
|----------------------------------------------------------------------------------------------------------------------------|-----------------------------------------------------------------------------|-------------------|-------------------|---------|
| Existing                                                                                                                   | Proposed                                                                    | Business<br>(BDT) | Proposed<br>(BDT) | (BDT)   |
| Investment in products (Oil, salt,<br>Sugar, Flour, Cosmetics, soft<br>drinks, Biscuits and others<br>varieties item etc.) | Investment in products<br>(Oil, salt, Sugar, Flour,<br>Cosmetics item etc.) | 182,661           | 80,000            | 262,661 |
| Investment in Machineries & Equ<br>machine, Calculator, fan, light etc                                                     | 10,000                                                                      |                   | 10,000            |         |
| Debtors (Since August, 2016 to a                                                                                           | 20,300                                                                      |                   | 20,300            |         |
| Cash in hand                                                                                                               | 6,639                                                                       | -                 | 6,639             |         |
| Decoration (fixture and fittings)                                                                                          | 10,400                                                                      |                   | 10,400            |         |
| Advance for Shop                                                                                                           | 100,000                                                                     |                   | 100,000           |         |
| Total Ca                                                                                                                   | 330,000                                                                     | 80,000            | 410,000           |         |