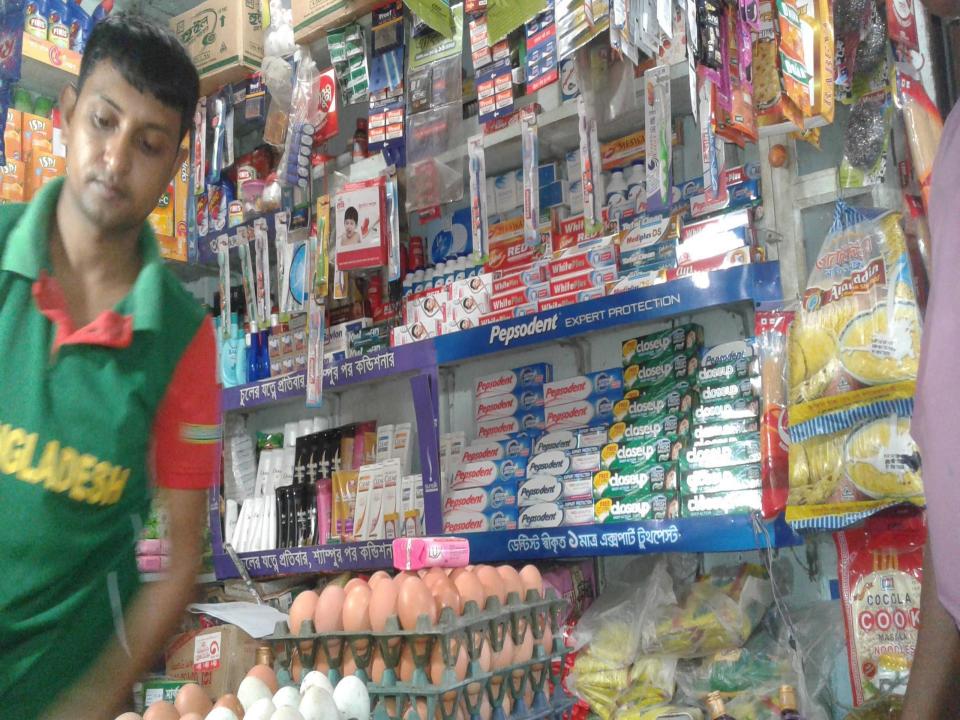

# **PROPOSED NOBIN UDYOKTA BUSINESS INFO**

| Business Name                                                                                                                                                                                                                                             | : | Mithila Store                                                                         |
|-----------------------------------------------------------------------------------------------------------------------------------------------------------------------------------------------------------------------------------------------------------|---|---------------------------------------------------------------------------------------|
| Address/ Location                                                                                                                                                                                                                                         | : | Bus terminal Badarganj road Rangpur Sadar.                                            |
| Total Investment in BDT                                                                                                                                                                                                                                   | : | Tk. 410,000                                                                           |
| Financing                                                                                                                                                                                                                                                 | : | Self Tk.330,000 (from existing business)<br>Required Investment Tk.80,000 (as equity) |
| Present salary/drawings from business                                                                                                                                                                                                                     | : | BDT 5,000 (Five thousand)                                                             |
| Proposed Salary                                                                                                                                                                                                                                           | : | BDT 6,000 (Six thousand)                                                              |
| <ul> <li>Proposed Business</li> <li>Implementation Plan</li> <li>(i) % of present gross profit<br/>margin</li> <li>(ii) Estimated % of proposed<br/>gross profit margin</li> <li>(iii) In future risk mgt. plan<br/>(from fire, disaster etc.)</li> </ul> | : | On an average 12%<br>On an average 12%                                                |

| Particul                                                                                                                   | Existing                                                                    | _                 | Total             |         |
|----------------------------------------------------------------------------------------------------------------------------|-----------------------------------------------------------------------------|-------------------|-------------------|---------|
| Existing                                                                                                                   | Proposed                                                                    | Business<br>(BDT) | Proposed<br>(BDT) | (BDT)   |
| Investment in products (Oil, salt,<br>Sugar, Flour, Cosmetics, soft<br>drinks, Biscuits and others<br>varieties item etc.) | Investment in products<br>(Oil, salt, Sugar, Flour,<br>Cosmetics item etc.) | 182,661           | 80,000            | 262,661 |
| Investment in Machineries & Equ<br>machine, Calculator, fan, light etc                                                     | 10,000                                                                      |                   | 10,000            |         |
| Debtors (Since August, 2016 to a                                                                                           | 20,300                                                                      |                   | 20,300            |         |
| Cash in hand                                                                                                               | 6,639                                                                       | -                 | 6,639             |         |
| Decoration (fixture and fittings)                                                                                          | 10,400                                                                      |                   | 10,400            |         |
| Advance for Shop                                                                                                           | 100,000                                                                     |                   | 100,000           |         |
| Total Ca                                                                                                                   | 330,000                                                                     | 80,000            | 410,000           |         |