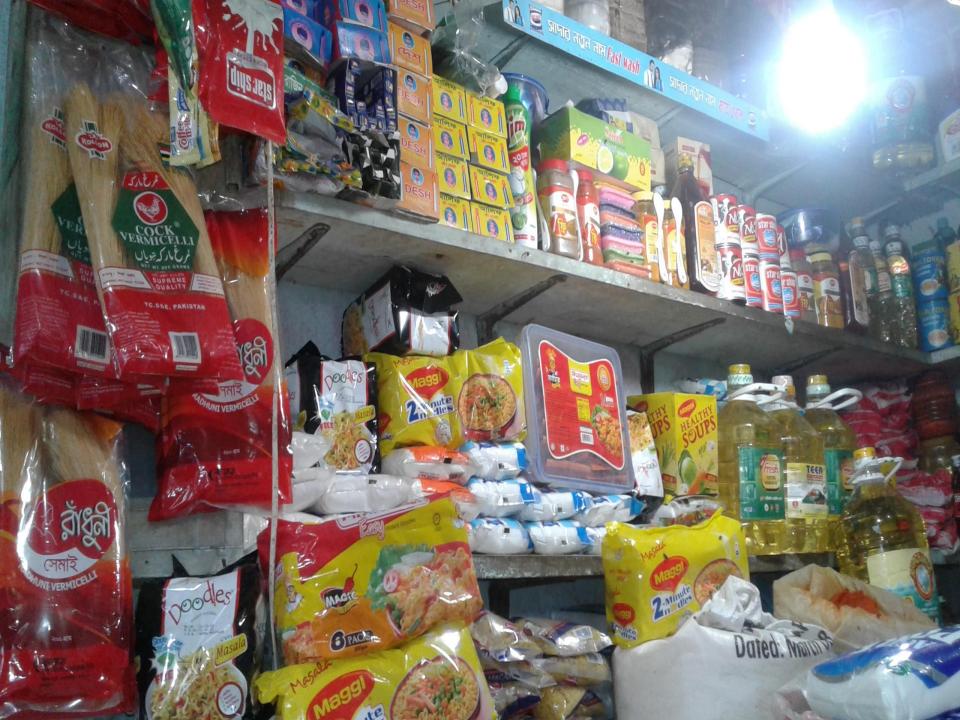

# **PROPOSED NOBIN UDYOKTA BUSINESS INFO**

| Business Name                                                                                                                                                                                                                                             | : | Mithila Store                                                                         |
|-----------------------------------------------------------------------------------------------------------------------------------------------------------------------------------------------------------------------------------------------------------|---|---------------------------------------------------------------------------------------|
| Address/ Location                                                                                                                                                                                                                                         | : | Bus terminal Badarganj road Rangpur Sadar.                                            |
| Total Investment in BDT                                                                                                                                                                                                                                   | : | Tk. 410,000                                                                           |
| Financing                                                                                                                                                                                                                                                 | : | Self Tk.330,000 (from existing business)<br>Required Investment Tk.80,000 (as equity) |
| Present salary/drawings from business                                                                                                                                                                                                                     | : | BDT 5,000 (Five thousand)                                                             |
| Proposed Salary                                                                                                                                                                                                                                           | : | BDT 6,000 (Six thousand)                                                              |
| <ul> <li>Proposed Business</li> <li>Implementation Plan</li> <li>(i) % of present gross profit<br/>margin</li> <li>(ii) Estimated % of proposed<br/>gross profit margin</li> <li>(iii) In future risk mgt. plan<br/>(from fire, disaster etc.)</li> </ul> | : | On an average 12%<br>On an average 12%                                                |

| Particul                                                                                                                   | Existing                                                                    | _                 | Total             |         |
|----------------------------------------------------------------------------------------------------------------------------|-----------------------------------------------------------------------------|-------------------|-------------------|---------|
| Existing                                                                                                                   | Proposed                                                                    | Business<br>(BDT) | Proposed<br>(BDT) | (BDT)   |
| Investment in products (Oil, salt,<br>Sugar, Flour, Cosmetics, soft<br>drinks, Biscuits and others<br>varieties item etc.) | Investment in products<br>(Oil, salt, Sugar, Flour,<br>Cosmetics item etc.) | 182,661           | 80,000            | 262,661 |
| Investment in Machineries & Equ<br>machine, Calculator, fan, light etc                                                     | 10,000                                                                      |                   | 10,000            |         |
| Debtors (Since August, 2016 to a                                                                                           | 20,300                                                                      |                   | 20,300            |         |
| Cash in hand                                                                                                               | 6,639                                                                       | -                 | 6,639             |         |
| Decoration (fixture and fittings)                                                                                          | 10,400                                                                      |                   | 10,400            |         |
| Advance for Shop                                                                                                           | 100,000                                                                     |                   | 100,000           |         |
| Total Ca                                                                                                                   | 330,000                                                                     | 80,000            | 410,000           |         |