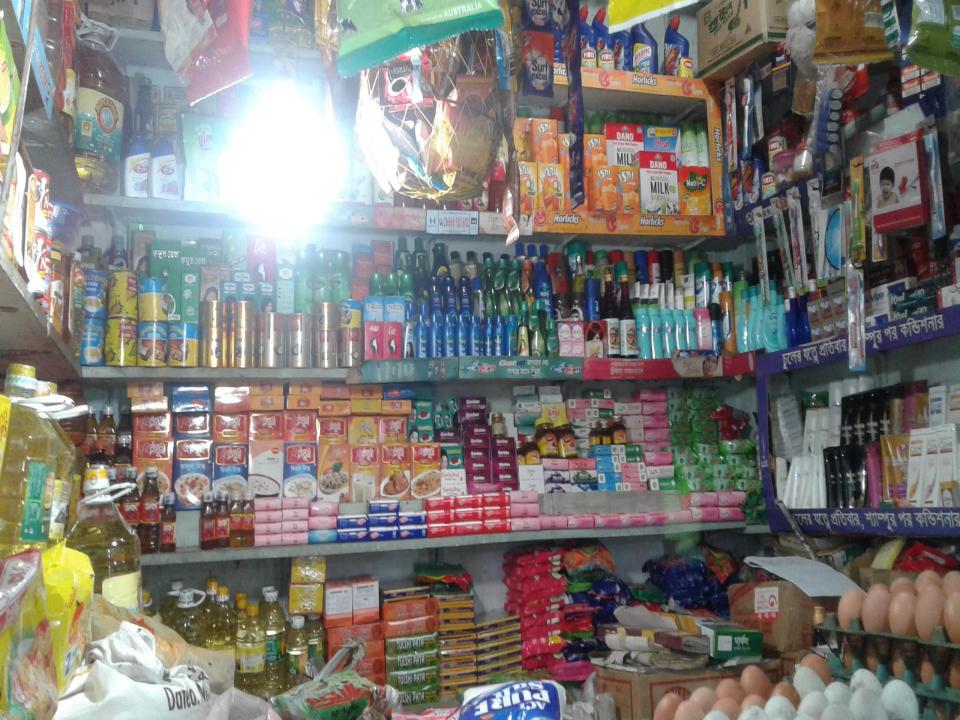

# **PROPOSED NOBIN UDYOKTA BUSINESS INFO**

| Business Name                                                                                                                                                                                                                                             | : | Mithila Store                                                                         |
|-----------------------------------------------------------------------------------------------------------------------------------------------------------------------------------------------------------------------------------------------------------|---|---------------------------------------------------------------------------------------|
| Address/ Location                                                                                                                                                                                                                                         | : | Bus terminal Badarganj road Rangpur Sadar.                                            |
| Total Investment in BDT                                                                                                                                                                                                                                   | : | Tk. 410,000                                                                           |
| Financing                                                                                                                                                                                                                                                 | : | Self Tk.330,000 (from existing business)<br>Required Investment Tk.80,000 (as equity) |
| Present salary/drawings from business                                                                                                                                                                                                                     | : | BDT 5,000 (Five thousand)                                                             |
| Proposed Salary                                                                                                                                                                                                                                           | : | BDT 6,000 (Six thousand)                                                              |
| <ul> <li>Proposed Business</li> <li>Implementation Plan</li> <li>(i) % of present gross profit<br/>margin</li> <li>(ii) Estimated % of proposed<br/>gross profit margin</li> <li>(iii) In future risk mgt. plan<br/>(from fire, disaster etc.)</li> </ul> | : | On an average 12%<br>On an average 12%                                                |

| Particul                                                                                                                   | Existing                                                                    | _                 | Total             |         |
|----------------------------------------------------------------------------------------------------------------------------|-----------------------------------------------------------------------------|-------------------|-------------------|---------|
| Existing                                                                                                                   | Proposed                                                                    | Business<br>(BDT) | Proposed<br>(BDT) | (BDT)   |
| Investment in products (Oil, salt,<br>Sugar, Flour, Cosmetics, soft<br>drinks, Biscuits and others<br>varieties item etc.) | Investment in products<br>(Oil, salt, Sugar, Flour,<br>Cosmetics item etc.) | 182,661           | 80,000            | 262,661 |
| Investment in Machineries & Equ<br>machine, Calculator, fan, light etc                                                     | 10,000                                                                      |                   | 10,000            |         |
| Debtors (Since August, 2016 to a                                                                                           | 20,300                                                                      |                   | 20,300            |         |
| Cash in hand                                                                                                               | 6,639                                                                       | -                 | 6,639             |         |
| Decoration (fixture and fittings)                                                                                          | 10,400                                                                      |                   | 10,400            |         |
| Advance for Shop                                                                                                           | 100,000                                                                     |                   | 100,000           |         |
| Total Ca                                                                                                                   | 330,000                                                                     | 80,000            | 410,000           |         |