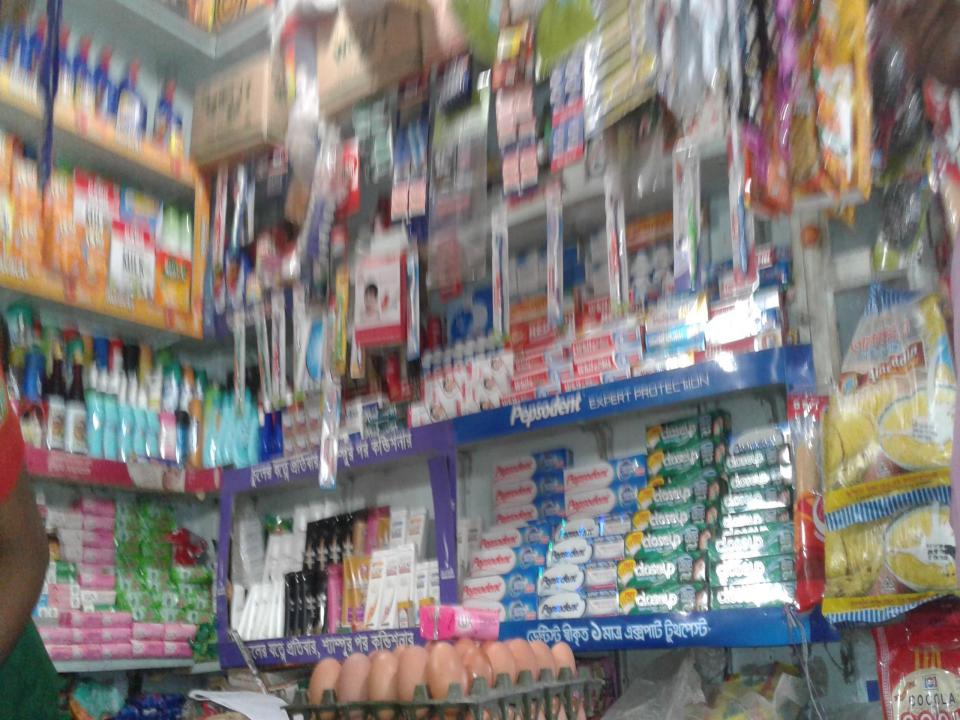

# **PROPOSED NOBIN UDYOKTA BUSINESS INFO**

| Business Name                                                                                                                                                                                                                                             | : | Mithila Store                                                                         |
|-----------------------------------------------------------------------------------------------------------------------------------------------------------------------------------------------------------------------------------------------------------|---|---------------------------------------------------------------------------------------|
| Address/ Location                                                                                                                                                                                                                                         | : | Bus terminal Badarganj road Rangpur Sadar.                                            |
| Total Investment in BDT                                                                                                                                                                                                                                   | : | Tk. 410,000                                                                           |
| Financing                                                                                                                                                                                                                                                 | : | Self Tk.330,000 (from existing business)<br>Required Investment Tk.80,000 (as equity) |
| Present salary/drawings from business                                                                                                                                                                                                                     | : | BDT 5,000 (Five thousand)                                                             |
| Proposed Salary                                                                                                                                                                                                                                           | : | BDT 6,000 (Six thousand)                                                              |
| <ul> <li>Proposed Business</li> <li>Implementation Plan</li> <li>(i) % of present gross profit<br/>margin</li> <li>(ii) Estimated % of proposed<br/>gross profit margin</li> <li>(iii) In future risk mgt. plan<br/>(from fire, disaster etc.)</li> </ul> | : | On an average 12%<br>On an average 12%                                                |

| Particul                                                                                                                   | Existing                                                                    | _                 | Total             |         |
|----------------------------------------------------------------------------------------------------------------------------|-----------------------------------------------------------------------------|-------------------|-------------------|---------|
| Existing                                                                                                                   | Proposed                                                                    | Business<br>(BDT) | Proposed<br>(BDT) | (BDT)   |
| Investment in products (Oil, salt,<br>Sugar, Flour, Cosmetics, soft<br>drinks, Biscuits and others<br>varieties item etc.) | Investment in products<br>(Oil, salt, Sugar, Flour,<br>Cosmetics item etc.) | 182,661           | 80,000            | 262,661 |
| Investment in Machineries & Equ<br>machine, Calculator, fan, light etc                                                     | 10,000                                                                      |                   | 10,000            |         |
| Debtors (Since August, 2016 to a                                                                                           | 20,300                                                                      |                   | 20,300            |         |
| Cash in hand                                                                                                               | 6,639                                                                       | -                 | 6,639             |         |
| Decoration (fixture and fittings)                                                                                          | 10,400                                                                      |                   | 10,400            |         |
| Advance for Shop                                                                                                           | 100,000                                                                     |                   | 100,000           |         |
| Total Ca                                                                                                                   | 330,000                                                                     | 80,000            | 410,000           |         |