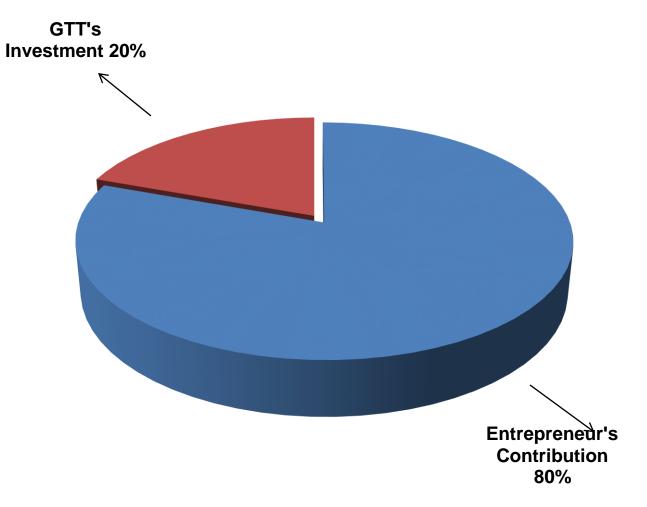

- Entrepreneur's Contribution BDT 330,000
- GTT's Investment BDT 80,000
- Total Capital BDT 410,000