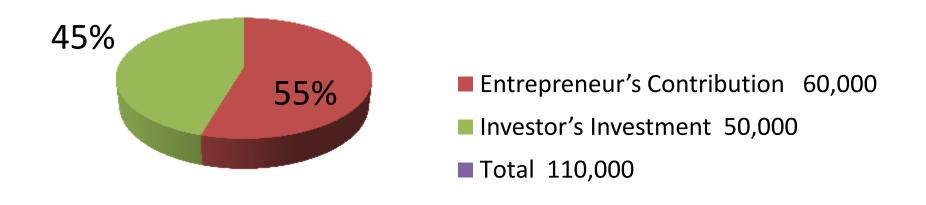

| Proposed Nobin Udyokta Business Info              |   |                                                                                                                                                                                                                                                                                                                                                     |  |  |  |
|---------------------------------------------------|---|-----------------------------------------------------------------------------------------------------------------------------------------------------------------------------------------------------------------------------------------------------------------------------------------------------------------------------------------------------|--|--|--|
| Business Name                                     | : | M/S FAHIM TAILORING                                                                                                                                                                                                                                                                                                                                 |  |  |  |
| Location                                          | : | Maligaon, Ponchosar, Munshiganj Sadar, Munshiganj                                                                                                                                                                                                                                                                                                   |  |  |  |
| Total Investment in BDT                           |   | BDT 110,000/-                                                                                                                                                                                                                                                                                                                                       |  |  |  |
| Financing                                         | : | Self BDT 60,000(from existing business) 45% Required Investment BDT 50,000(as equity) 55%                                                                                                                                                                                                                                                           |  |  |  |
| Present salary/drawings from business (estimates) | : | BDT 4,000                                                                                                                                                                                                                                                                                                                                           |  |  |  |
| Proposed Salary                                   | : | BDT 4,000                                                                                                                                                                                                                                                                                                                                           |  |  |  |
| Size of shop                                      | : | 10 ft x 8 ft= 80 square ft                                                                                                                                                                                                                                                                                                                          |  |  |  |
| Implementation                                    | : | <ul> <li>Manufacturer of baby dress.</li> <li>Average 35% gain on sale.</li> <li>The business is operating by entrepreneur. Existing one artisans.</li> <li>One artisans will be appointed after getting fund.</li> <li>The shop is owned.</li> <li>Collects goods from Nayamati, Narayonganj.</li> <li>Agreed grace period is 3 months.</li> </ul> |  |  |  |

| Investment Breakdown |      |               |              |          |               |              |                |
|----------------------|------|---------------|--------------|----------|---------------|--------------|----------------|
| Existing             |      |               |              | Proposed |               |              |                |
| Particulars          | Qty. | Unit<br>Price | Amount (BDT) | Qty.     | Unit<br>Price | Amount (BDT) | Proposed Total |
| Hijab Cloth          | 50   | 200           | 10,000       | 25       | 200           | 5,000        | 15,000         |
| Lace                 | 300  | 10            | 3,000        | 0        | 0             | 0            | 3,000          |
| Zipper               | 50   | 48            | 2,400        | 31       | 48            | 1,488        | 3,888          |
| Tishu Cloths         | 50   | 350           | 17,500       | 50       | 350           | 17,512       | 35,012         |
| Others               | 1    | 1100          | 1,100        | 0        | 0             | 0            | 1,100          |
| Brother<br>Machine   | 2    | 10000         | 20,000       | 0        | 0             | 0            | 20,000         |
| Machine              | 1    | 6000          | 6,000        | 0        | 0             | 0            | 6,000          |
| Rip Cloth            | 0    | 0             | 0            | 140      | 150           | 21,000       | 21,000         |
| China Net            | 0    | 0             | 0            | 20       | 250           | 5,000        | 5,000          |
| Total                | 454  |               | 60,000       | 266      |               | 50,000       | 110,000        |