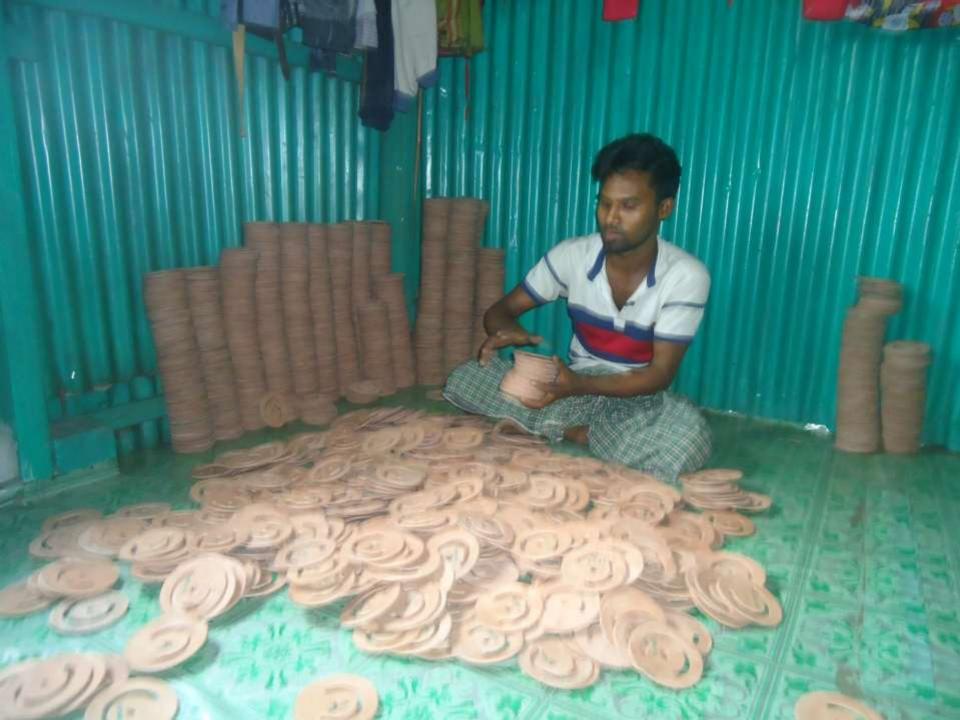

# Pictures

यह मिक अधित का - माश्चीत को ' evani. Culm Boday AND ON. horan salv. on 2- May 5 anogen - noto amolo. 2006 wary few wars IT eldent eta Emen 1 - Barrer

electo Heer

| Proposed Nobin Udyokta Business Info              |                                |                                                                                                                                                                                                                                                                                                                                                                                                                                                                                                                                                                                                                                                          |  |  |
|---------------------------------------------------|--------------------------------|----------------------------------------------------------------------------------------------------------------------------------------------------------------------------------------------------------------------------------------------------------------------------------------------------------------------------------------------------------------------------------------------------------------------------------------------------------------------------------------------------------------------------------------------------------------------------------------------------------------------------------------------------------|--|--|
| Business Name                                     | :                              | DIPJOL ENTERPRISE                                                                                                                                                                                                                                                                                                                                                                                                                                                                                                                                                                                                                                        |  |  |
| Location                                          | :                              | Baghoir Rishipara, Keranigonj, Dhaka                                                                                                                                                                                                                                                                                                                                                                                                                                                                                                                                                                                                                     |  |  |
| Total Investment in BDT                           | :                              | BDT 340,000/-                                                                                                                                                                                                                                                                                                                                                                                                                                                                                                                                                                                                                                            |  |  |
| Financing                                         | :                              | Self BDT 270,000/-(from existing business) 79% Required Investment BDT 70,000/-(as equity) 21%                                                                                                                                                                                                                                                                                                                                                                                                                                                                                                                                                           |  |  |
| Present salary/drawings from business (estimates) | :                              | BDT 10,000/-                                                                                                                                                                                                                                                                                                                                                                                                                                                                                                                                                                                                                                             |  |  |
| Proposed Salary                                   | :                              | BDT 10,000/-                                                                                                                                                                                                                                                                                                                                                                                                                                                                                                                                                                                                                                             |  |  |
| Size of shop                                      | : 18 ft x 10 ft= 180 square ft |                                                                                                                                                                                                                                                                                                                                                                                                                                                                                                                                                                                                                                                          |  |  |
| Implementation                                    | :                              | <ul> <li>■The business is planned to be scaled up by investment in existing goods like; Leather item for tube well etc.</li> <li>■A bundle contains six piece of leather.</li> <li>■ Number of production from one leather is A category 600 pieces, B category 150 pieces, C category 150 pieces.</li> <li>■ Selling price of A category products is BDT 21.5, B Category BDT 10 and C Category BDT 6.</li> <li>■ The business is operating by entrepreneur. Existing 4 artisans.</li> <li>■ One employee will be appointed.</li> <li>■ Collects goods from Savar.</li> <li>■ The shop is owned.</li> <li>■ Agreed grace period is 3 months.</li> </ul> |  |  |