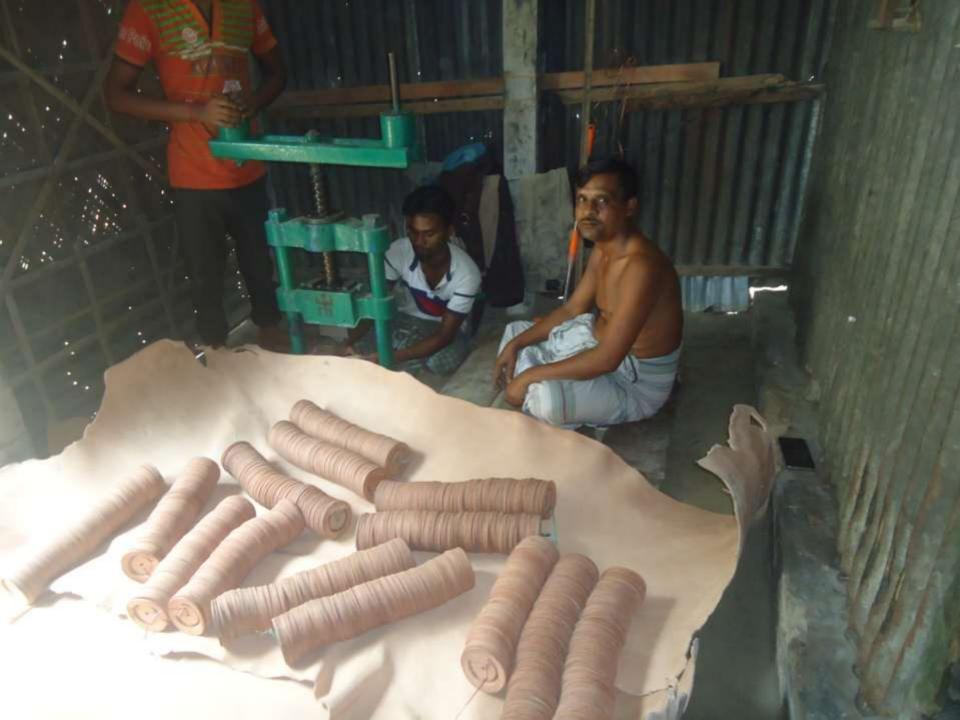

# Pictures

यह मिक अधित का - माश्चीत को ' evani. Culm Boday AND ON. horan salv. on 2- May 5 anogen - noto amolo. 2006 wary few wars IT eldent eta Emen 1 - Barrer

electo Heer

| Proposed Nobin Udyokta Business Info              |                                |                                                                                                                                                                                                                                                                                                                                                                                                                                                                                                                                                                                                                                                          |  |  |
|---------------------------------------------------|--------------------------------|----------------------------------------------------------------------------------------------------------------------------------------------------------------------------------------------------------------------------------------------------------------------------------------------------------------------------------------------------------------------------------------------------------------------------------------------------------------------------------------------------------------------------------------------------------------------------------------------------------------------------------------------------------|--|--|
| Business Name                                     | :                              | DIPJOL ENTERPRISE                                                                                                                                                                                                                                                                                                                                                                                                                                                                                                                                                                                                                                        |  |  |
| Location                                          | :                              | Baghoir Rishipara, Keranigonj, Dhaka                                                                                                                                                                                                                                                                                                                                                                                                                                                                                                                                                                                                                     |  |  |
| Total Investment in BDT                           | :                              | BDT 340,000/-                                                                                                                                                                                                                                                                                                                                                                                                                                                                                                                                                                                                                                            |  |  |
| Financing                                         | :                              | Self BDT 270,000/-(from existing business) 79% Required Investment BDT 70,000/-(as equity) 21%                                                                                                                                                                                                                                                                                                                                                                                                                                                                                                                                                           |  |  |
| Present salary/drawings from business (estimates) | :                              | BDT 10,000/-                                                                                                                                                                                                                                                                                                                                                                                                                                                                                                                                                                                                                                             |  |  |
| Proposed Salary                                   | :                              | BDT 10,000/-                                                                                                                                                                                                                                                                                                                                                                                                                                                                                                                                                                                                                                             |  |  |
| Size of shop                                      | : 18 ft x 10 ft= 180 square ft |                                                                                                                                                                                                                                                                                                                                                                                                                                                                                                                                                                                                                                                          |  |  |
| Implementation                                    | :                              | <ul> <li>■The business is planned to be scaled up by investment in existing goods like; Leather item for tube well etc.</li> <li>■A bundle contains six piece of leather.</li> <li>■ Number of production from one leather is A category 600 pieces, B category 150 pieces, C category 150 pieces.</li> <li>■ Selling price of A category products is BDT 21.5, B Category BDT 10 and C Category BDT 6.</li> <li>■ The business is operating by entrepreneur. Existing 4 artisans.</li> <li>■ One employee will be appointed.</li> <li>■ Collects goods from Savar.</li> <li>■ The shop is owned.</li> <li>■ Agreed grace period is 3 months.</li> </ul> |  |  |