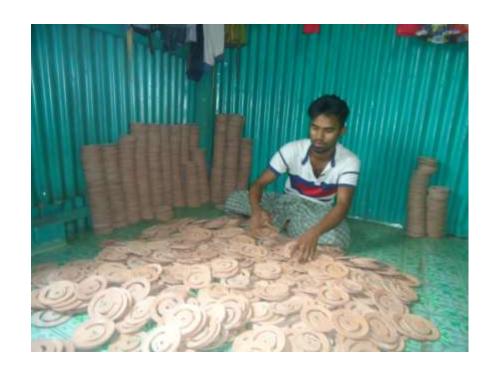

| Proposed Nobin Udyokta Business Info              |                                |                                                                                                                                                                                                                                                                                                                                                                                                                                                                                                                                                                                                                                                          |  |  |
|---------------------------------------------------|--------------------------------|----------------------------------------------------------------------------------------------------------------------------------------------------------------------------------------------------------------------------------------------------------------------------------------------------------------------------------------------------------------------------------------------------------------------------------------------------------------------------------------------------------------------------------------------------------------------------------------------------------------------------------------------------------|--|--|
| Business Name                                     | :                              | DIPJOL ENTERPRISE                                                                                                                                                                                                                                                                                                                                                                                                                                                                                                                                                                                                                                        |  |  |
| Location                                          | :                              | Baghoir Rishipara, Keranigonj, Dhaka                                                                                                                                                                                                                                                                                                                                                                                                                                                                                                                                                                                                                     |  |  |
| Total Investment in BDT                           | :                              | BDT 340,000/-                                                                                                                                                                                                                                                                                                                                                                                                                                                                                                                                                                                                                                            |  |  |
| Financing                                         | :                              | Self BDT 270,000/-(from existing business) 79% Required Investment BDT 70,000/-(as equity) 21%                                                                                                                                                                                                                                                                                                                                                                                                                                                                                                                                                           |  |  |
| Present salary/drawings from business (estimates) | :                              | BDT 10,000/-                                                                                                                                                                                                                                                                                                                                                                                                                                                                                                                                                                                                                                             |  |  |
| Proposed Salary                                   | :                              | BDT 10,000/-                                                                                                                                                                                                                                                                                                                                                                                                                                                                                                                                                                                                                                             |  |  |
| Size of shop                                      | : 18 ft x 10 ft= 180 square ft |                                                                                                                                                                                                                                                                                                                                                                                                                                                                                                                                                                                                                                                          |  |  |
| Implementation                                    | :                              | <ul> <li>■The business is planned to be scaled up by investment in existing goods like; Leather item for tube well etc.</li> <li>■A bundle contains six piece of leather.</li> <li>■ Number of production from one leather is A category 600 pieces, B category 150 pieces, C category 150 pieces.</li> <li>■ Selling price of A category products is BDT 21.5, B Category BDT 10 and C Category BDT 6.</li> <li>■ The business is operating by entrepreneur. Existing 4 artisans.</li> <li>■ One employee will be appointed.</li> <li>■ Collects goods from Savar.</li> <li>■ The shop is owned.</li> <li>■ Agreed grace period is 3 months.</li> </ul> |  |  |