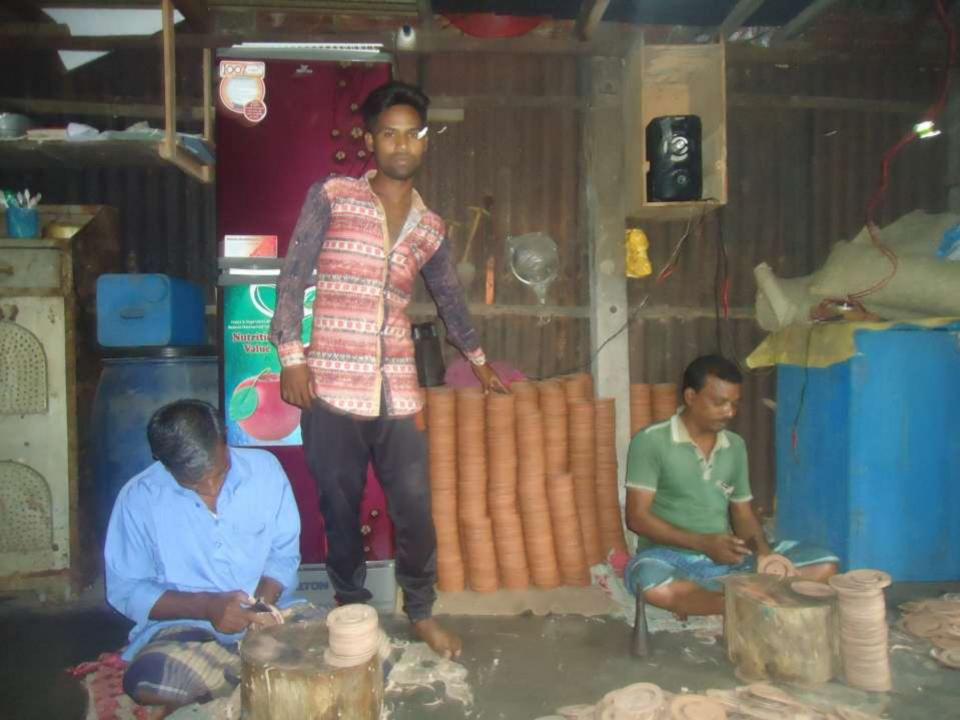

# Pictures

यह मिक अधित का - माश्चीत को ' evani. Culm Boday AND ON. horan salv. on 2- May 5 anogen - noto amolo. 2006 wary few wars IT eldent eta Emen 1 - Barrer

electo Heer

| Proposed Nobin Udyokta Business Info              |                                |                                                                                                                                                                                                                                                                                                                                                                                                                                                                                                                                                                                                                                                          |  |  |
|---------------------------------------------------|--------------------------------|----------------------------------------------------------------------------------------------------------------------------------------------------------------------------------------------------------------------------------------------------------------------------------------------------------------------------------------------------------------------------------------------------------------------------------------------------------------------------------------------------------------------------------------------------------------------------------------------------------------------------------------------------------|--|--|
| Business Name                                     | :                              | DIPJOL ENTERPRISE                                                                                                                                                                                                                                                                                                                                                                                                                                                                                                                                                                                                                                        |  |  |
| Location                                          | :                              | Baghoir Rishipara, Keranigonj, Dhaka                                                                                                                                                                                                                                                                                                                                                                                                                                                                                                                                                                                                                     |  |  |
| Total Investment in BDT                           | :                              | BDT 340,000/-                                                                                                                                                                                                                                                                                                                                                                                                                                                                                                                                                                                                                                            |  |  |
| Financing                                         | :                              | Self BDT 270,000/-(from existing business) 79% Required Investment BDT 70,000/-(as equity) 21%                                                                                                                                                                                                                                                                                                                                                                                                                                                                                                                                                           |  |  |
| Present salary/drawings from business (estimates) | :                              | BDT 10,000/-                                                                                                                                                                                                                                                                                                                                                                                                                                                                                                                                                                                                                                             |  |  |
| Proposed Salary                                   | :                              | BDT 10,000/-                                                                                                                                                                                                                                                                                                                                                                                                                                                                                                                                                                                                                                             |  |  |
| Size of shop                                      | : 18 ft x 10 ft= 180 square ft |                                                                                                                                                                                                                                                                                                                                                                                                                                                                                                                                                                                                                                                          |  |  |
| Implementation                                    | :                              | <ul> <li>■The business is planned to be scaled up by investment in existing goods like; Leather item for tube well etc.</li> <li>■A bundle contains six piece of leather.</li> <li>■ Number of production from one leather is A category 600 pieces, B category 150 pieces, C category 150 pieces.</li> <li>■ Selling price of A category products is BDT 21.5, B Category BDT 10 and C Category BDT 6.</li> <li>■ The business is operating by entrepreneur. Existing 4 artisans.</li> <li>■ One employee will be appointed.</li> <li>■ Collects goods from Savar.</li> <li>■ The shop is owned.</li> <li>■ Agreed grace period is 3 months.</li> </ul> |  |  |