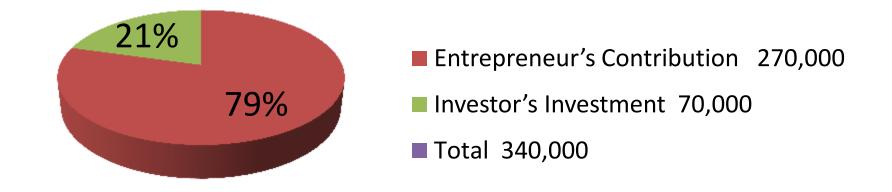

| Proposed Nobin Udyokta Business Info              |                                |                                                                                                                                                                                                                                                                                                                                                                                                                                                                                                                                                                                                                                                          |  |  |
|---------------------------------------------------|--------------------------------|----------------------------------------------------------------------------------------------------------------------------------------------------------------------------------------------------------------------------------------------------------------------------------------------------------------------------------------------------------------------------------------------------------------------------------------------------------------------------------------------------------------------------------------------------------------------------------------------------------------------------------------------------------|--|--|
| Business Name                                     | :                              | DIPJOL ENTERPRISE                                                                                                                                                                                                                                                                                                                                                                                                                                                                                                                                                                                                                                        |  |  |
| Location                                          | :                              | Baghoir Rishipara, Keranigonj, Dhaka                                                                                                                                                                                                                                                                                                                                                                                                                                                                                                                                                                                                                     |  |  |
| Total Investment in BDT                           | :                              | BDT 340,000/-                                                                                                                                                                                                                                                                                                                                                                                                                                                                                                                                                                                                                                            |  |  |
| Financing                                         | :                              | Self BDT 270,000/-(from existing business) 79% Required Investment BDT 70,000/-(as equity) 21%                                                                                                                                                                                                                                                                                                                                                                                                                                                                                                                                                           |  |  |
| Present salary/drawings from business (estimates) | :                              | BDT 10,000/-                                                                                                                                                                                                                                                                                                                                                                                                                                                                                                                                                                                                                                             |  |  |
| Proposed Salary                                   | :                              | BDT 10,000/-                                                                                                                                                                                                                                                                                                                                                                                                                                                                                                                                                                                                                                             |  |  |
| Size of shop                                      | : 18 ft x 10 ft= 180 square ft |                                                                                                                                                                                                                                                                                                                                                                                                                                                                                                                                                                                                                                                          |  |  |
| Implementation                                    | :                              | <ul> <li>■The business is planned to be scaled up by investment in existing goods like; Leather item for tube well etc.</li> <li>■A bundle contains six piece of leather.</li> <li>■ Number of production from one leather is A category 600 pieces, B category 150 pieces, C category 150 pieces.</li> <li>■ Selling price of A category products is BDT 21.5, B Category BDT 10 and C Category BDT 6.</li> <li>■ The business is operating by entrepreneur. Existing 4 artisans.</li> <li>■ One employee will be appointed.</li> <li>■ Collects goods from Savar.</li> <li>■ The shop is owned.</li> <li>■ Agreed grace period is 3 months.</li> </ul> |  |  |

| Investment Breakdown |      |               |                 |          |               |                 |                   |
|----------------------|------|---------------|-----------------|----------|---------------|-----------------|-------------------|
| Existing             |      |               |                 | Proposed |               |                 |                   |
| Particulars          | Qty. | Unit<br>Price | Amount<br>(BDT) | Qty.     | Unit<br>Price | Amount<br>(BDT) | Proposed<br>Total |
| Leather              | 135  | 2000          | 270,000         | 35       | 2000          | 70,000          | 340,000           |
| Total                | 135  |               | 270,000         | 35       |               | 70,000          | 340,000           |