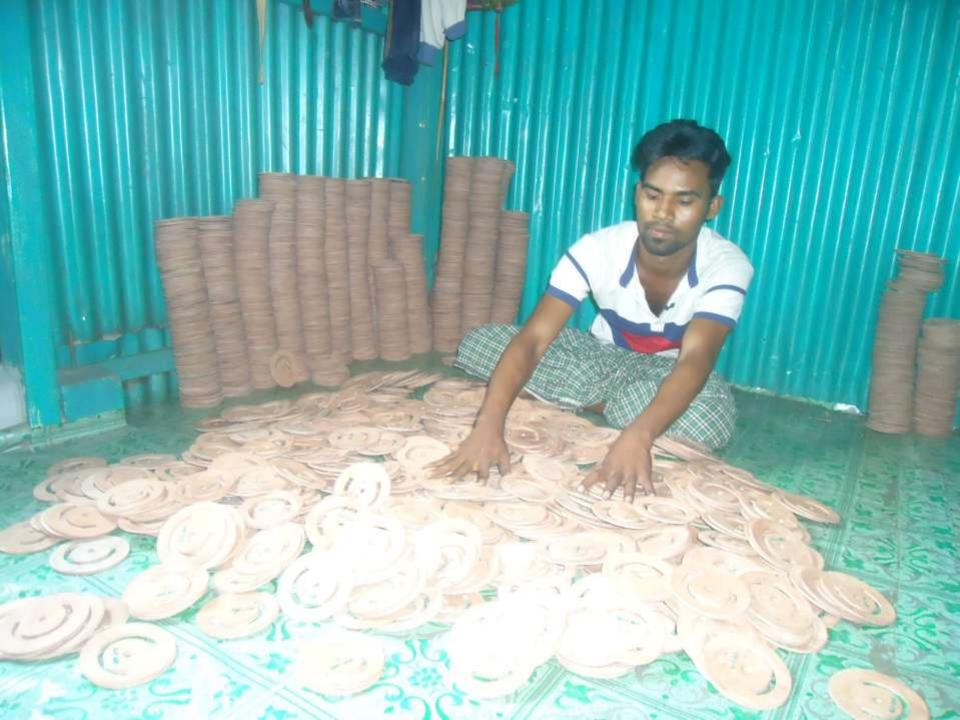

# Pictures

यह मिक अधित का - माश्चीत को ' evani. Culm Boday AND ON. horan salv. on 2- May 5 anogen - noto amolo. 2006 wary few wars IT eldent eta Emen 1 - Barrer

electo Heer

| Proposed Nobin Udyokta Business Info              |                                |                                                                                                                                                                                                                                                                                                                                                                                                                                                                                                                                                                                                                                                          |  |  |
|---------------------------------------------------|--------------------------------|----------------------------------------------------------------------------------------------------------------------------------------------------------------------------------------------------------------------------------------------------------------------------------------------------------------------------------------------------------------------------------------------------------------------------------------------------------------------------------------------------------------------------------------------------------------------------------------------------------------------------------------------------------|--|--|
| Business Name                                     | :                              | DIPJOL ENTERPRISE                                                                                                                                                                                                                                                                                                                                                                                                                                                                                                                                                                                                                                        |  |  |
| Location                                          | :                              | Baghoir Rishipara, Keranigonj, Dhaka                                                                                                                                                                                                                                                                                                                                                                                                                                                                                                                                                                                                                     |  |  |
| Total Investment in BDT                           | :                              | BDT 340,000/-                                                                                                                                                                                                                                                                                                                                                                                                                                                                                                                                                                                                                                            |  |  |
| Financing                                         | :                              | Self BDT 270,000/-(from existing business) 79% Required Investment BDT 70,000/-(as equity) 21%                                                                                                                                                                                                                                                                                                                                                                                                                                                                                                                                                           |  |  |
| Present salary/drawings from business (estimates) | :                              | BDT 10,000/-                                                                                                                                                                                                                                                                                                                                                                                                                                                                                                                                                                                                                                             |  |  |
| Proposed Salary                                   | :                              | BDT 10,000/-                                                                                                                                                                                                                                                                                                                                                                                                                                                                                                                                                                                                                                             |  |  |
| Size of shop                                      | : 18 ft x 10 ft= 180 square ft |                                                                                                                                                                                                                                                                                                                                                                                                                                                                                                                                                                                                                                                          |  |  |
| Implementation                                    | :                              | <ul> <li>■The business is planned to be scaled up by investment in existing goods like; Leather item for tube well etc.</li> <li>■A bundle contains six piece of leather.</li> <li>■ Number of production from one leather is A category 600 pieces, B category 150 pieces, C category 150 pieces.</li> <li>■ Selling price of A category products is BDT 21.5, B Category BDT 10 and C Category BDT 6.</li> <li>■ The business is operating by entrepreneur. Existing 4 artisans.</li> <li>■ One employee will be appointed.</li> <li>■ Collects goods from Savar.</li> <li>■ The shop is owned.</li> <li>■ Agreed grace period is 3 months.</li> </ul> |  |  |