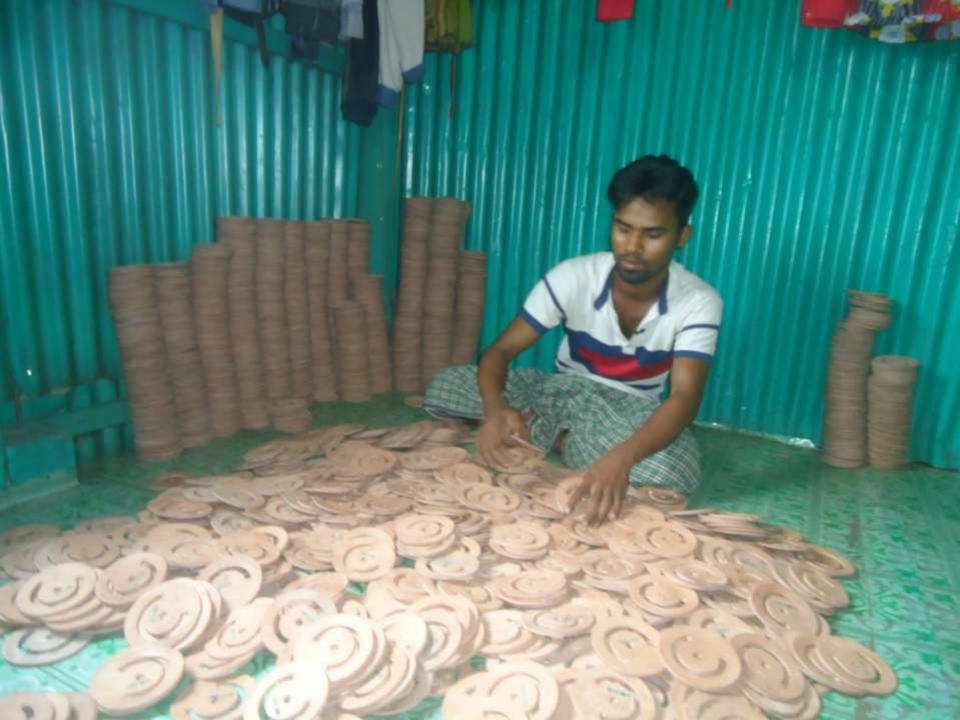

# Pictures

यह मिक अधित का - माश्चीत को ' evani. Culm Boday AND ON. horan salv. on 2- May 5 anogen - noto amolo. 2006 wary few wars IT eldent eta Emen 1 - Barrer

electo Heer

| Proposed Nobin Udyokta Business Info              |                                |                                                                                                                                                                                                                                                                                                                                                                                                                                                                                                                                                                                                                                                          |  |  |
|---------------------------------------------------|--------------------------------|----------------------------------------------------------------------------------------------------------------------------------------------------------------------------------------------------------------------------------------------------------------------------------------------------------------------------------------------------------------------------------------------------------------------------------------------------------------------------------------------------------------------------------------------------------------------------------------------------------------------------------------------------------|--|--|
| Business Name                                     | :                              | DIPJOL ENTERPRISE                                                                                                                                                                                                                                                                                                                                                                                                                                                                                                                                                                                                                                        |  |  |
| Location                                          | :                              | Baghoir Rishipara, Keranigonj, Dhaka                                                                                                                                                                                                                                                                                                                                                                                                                                                                                                                                                                                                                     |  |  |
| Total Investment in BDT                           | :                              | BDT 340,000/-                                                                                                                                                                                                                                                                                                                                                                                                                                                                                                                                                                                                                                            |  |  |
| Financing                                         | :                              | Self BDT 270,000/-(from existing business) 79% Required Investment BDT 70,000/-(as equity) 21%                                                                                                                                                                                                                                                                                                                                                                                                                                                                                                                                                           |  |  |
| Present salary/drawings from business (estimates) | :                              | BDT 10,000/-                                                                                                                                                                                                                                                                                                                                                                                                                                                                                                                                                                                                                                             |  |  |
| Proposed Salary                                   | :                              | BDT 10,000/-                                                                                                                                                                                                                                                                                                                                                                                                                                                                                                                                                                                                                                             |  |  |
| Size of shop                                      | : 18 ft x 10 ft= 180 square ft |                                                                                                                                                                                                                                                                                                                                                                                                                                                                                                                                                                                                                                                          |  |  |
| Implementation                                    | :                              | <ul> <li>■The business is planned to be scaled up by investment in existing goods like; Leather item for tube well etc.</li> <li>■A bundle contains six piece of leather.</li> <li>■ Number of production from one leather is A category 600 pieces, B category 150 pieces, C category 150 pieces.</li> <li>■ Selling price of A category products is BDT 21.5, B Category BDT 10 and C Category BDT 6.</li> <li>■ The business is operating by entrepreneur. Existing 4 artisans.</li> <li>■ One employee will be appointed.</li> <li>■ Collects goods from Savar.</li> <li>■ The shop is owned.</li> <li>■ Agreed grace period is 3 months.</li> </ul> |  |  |