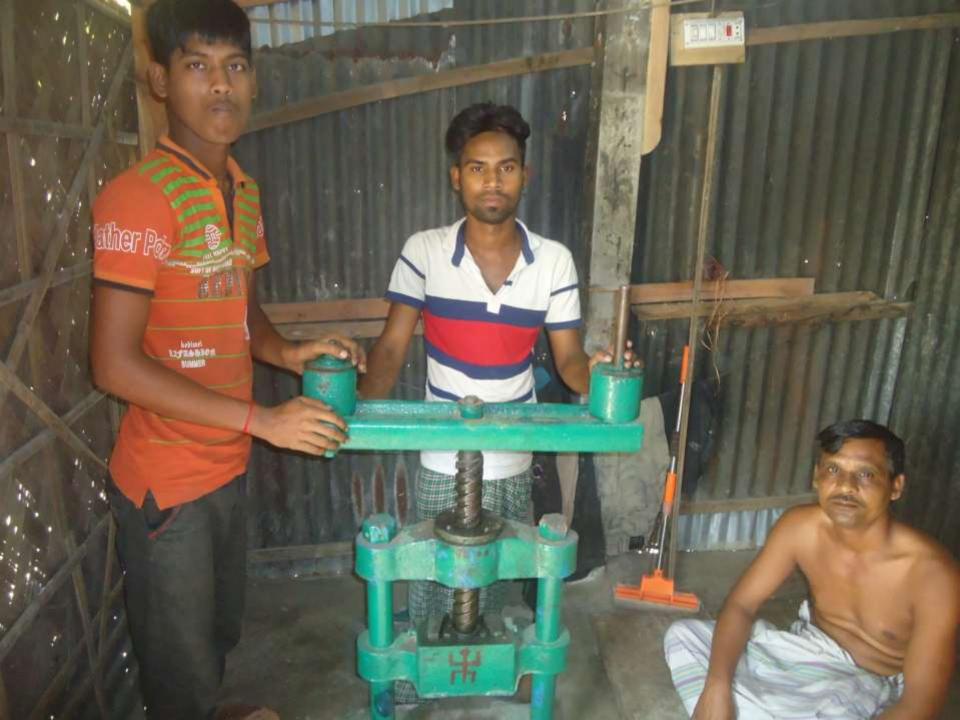

| Proposed Nobin Udyokta Business Info              |                                |                                                                                                                                                                                                                                                                                                                                                                                                                                                                                                                                                                                                                                                          |  |  |
|---------------------------------------------------|--------------------------------|----------------------------------------------------------------------------------------------------------------------------------------------------------------------------------------------------------------------------------------------------------------------------------------------------------------------------------------------------------------------------------------------------------------------------------------------------------------------------------------------------------------------------------------------------------------------------------------------------------------------------------------------------------|--|--|
| Business Name                                     | :                              | DIPJOL ENTERPRISE                                                                                                                                                                                                                                                                                                                                                                                                                                                                                                                                                                                                                                        |  |  |
| Location                                          | :                              | Baghoir Rishipara, Keranigonj, Dhaka                                                                                                                                                                                                                                                                                                                                                                                                                                                                                                                                                                                                                     |  |  |
| Total Investment in BDT                           | :                              | BDT 340,000/-                                                                                                                                                                                                                                                                                                                                                                                                                                                                                                                                                                                                                                            |  |  |
| Financing                                         | :                              | Self BDT 270,000/-(from existing business) 79% Required Investment BDT 70,000/-(as equity) 21%                                                                                                                                                                                                                                                                                                                                                                                                                                                                                                                                                           |  |  |
| Present salary/drawings from business (estimates) | :                              | BDT 10,000/-                                                                                                                                                                                                                                                                                                                                                                                                                                                                                                                                                                                                                                             |  |  |
| Proposed Salary                                   | :                              | BDT 10,000/-                                                                                                                                                                                                                                                                                                                                                                                                                                                                                                                                                                                                                                             |  |  |
| Size of shop                                      | : 18 ft x 10 ft= 180 square ft |                                                                                                                                                                                                                                                                                                                                                                                                                                                                                                                                                                                                                                                          |  |  |
| Implementation                                    | :                              | <ul> <li>■The business is planned to be scaled up by investment in existing goods like; Leather item for tube well etc.</li> <li>■A bundle contains six piece of leather.</li> <li>■ Number of production from one leather is A category 600 pieces, B category 150 pieces, C category 150 pieces.</li> <li>■ Selling price of A category products is BDT 21.5, B Category BDT 10 and C Category BDT 6.</li> <li>■ The business is operating by entrepreneur. Existing 4 artisans.</li> <li>■ One employee will be appointed.</li> <li>■ Collects goods from Savar.</li> <li>■ The shop is owned.</li> <li>■ Agreed grace period is 3 months.</li> </ul> |  |  |