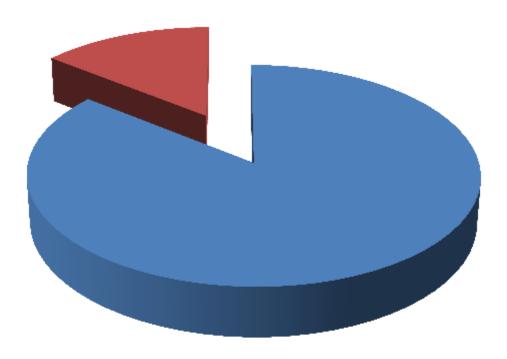

## **SOURCE OF FINANCE**

- **■** Entrepreneur's Contribution BDT 602,910 (85%)
- **GTT's Investment BDT 100,000 (15%)**
- Total Capital BDT 702,910

**Amount (BDT)** 