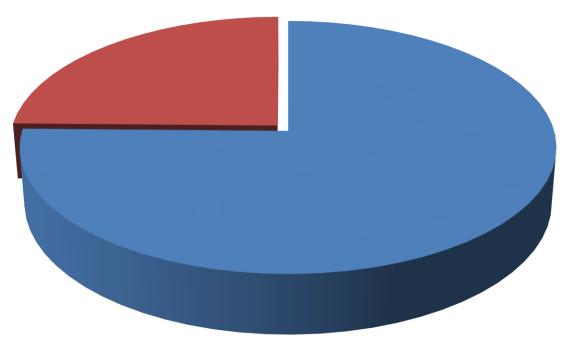

- Entrepreneur's Contribution BDT 396,000
- GTT's Investment BDT 130,000
- Total Capital BDT 526,000

GTT's Investment 25%

Entrepreneur's Contribution 75%