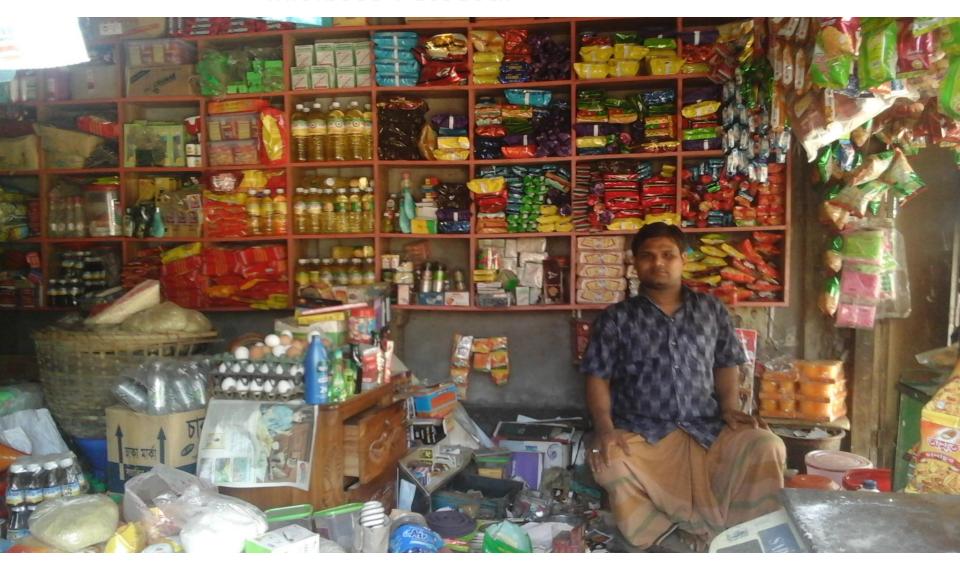

### **PROPOSED NOBIN UDYOKTA BUSINESS INFO**

| Business Name                                                | : | Khorshed Store                                                                          |
|--------------------------------------------------------------|---|-----------------------------------------------------------------------------------------|
| Address/ Location                                            | : | Hashem Bazar, Kholahati, Gaibandha .                                                    |
| Total Investment in BDT                                      | : | Tk. 526,000                                                                             |
| Financing                                                    | : | Self Tk. 396,000 (from existing business)<br>Required Investment Tk.130,000 (as equity) |
| Present salary/drawings from business                        | : | Taka 6,000 (Six thousand)                                                               |
| Proposed Salary (estimates)                                  | : | Taka 7,000 (Seven thousand)                                                             |
| Proposed Business<br>Implementation Plan                     |   |                                                                                         |
| (i) % of present gross profit margin                         | : | On products 15%.                                                                        |
| (ii) Estimated % of proposed gross profit margin             | : | On products 15%.                                                                        |
| (iii) In future risk mgt. plan<br>(from fire, disaster etc.) | : |                                                                                         |